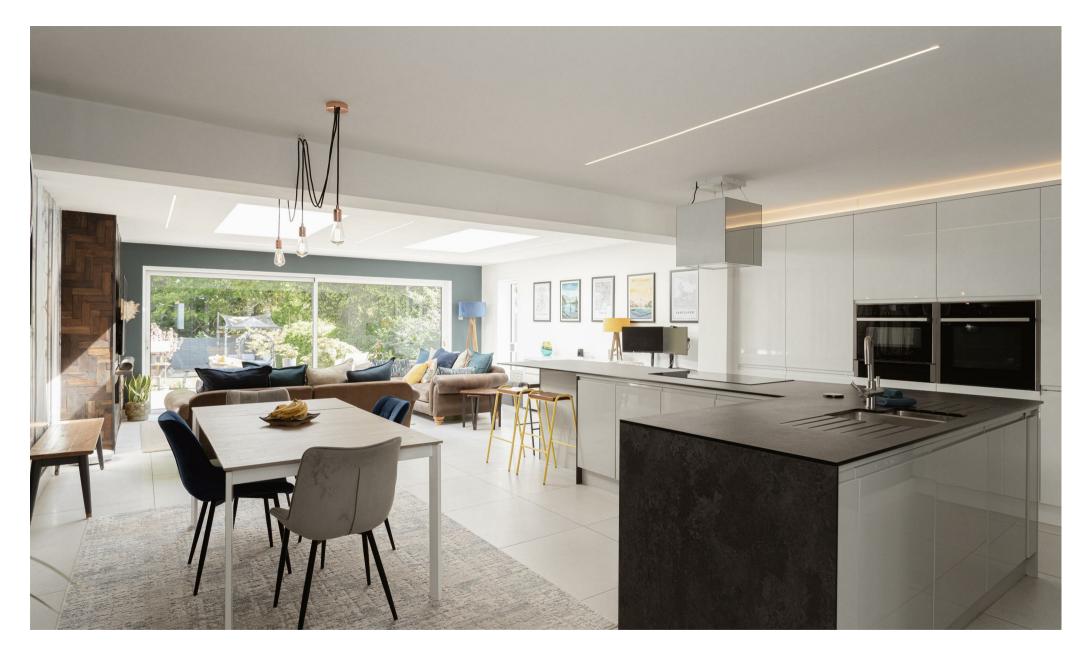

The property has been thoughtfully extended to provide three double bedrooms, with the primary suite located on the top floor and boasting its own ensuite shower room and a dressing area.

Showcasing a high-end finish throughout. The ground floor has been designed with the family in mind benefitting from a stunning kitchen/family space leading out to the landscaped garden with direct access to acres of open green space and woodland.

Additional features of this remarkable home include a well proportioned utility room at the front and a driveway that accommodates up to three cars, complete with an electric car charging point.

Its not often you come across a house that has been soo well renovated especially at this price point, this is home that the new owners can truly enjoy.

## Need to know

- Beautifully renovated three double bedroomed semi-detached property
- Primary suite to the top floor boasts a shower room and dressing area
- Stunning kitchen/family space to the rear
- High end finish throughout
- Large utility room
- Driveway for three cars with the added benefit of an electric car charging point
- Only a few minutes walk from the local Kingswood Village Primary School
- Close to both Banstead and Reigate