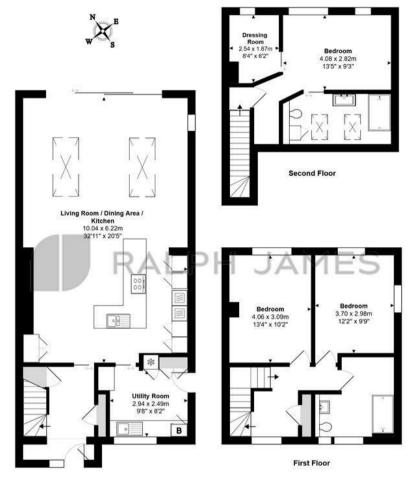

## Ground Floor

Brighton Road, Lower Kingswood

Total Area: 156.2 m² ... 1681 ft²

FOR ILLUSTRATIVE PURPOSES ONLY.

Whilst every attempt has been made to ensure the accuracy of the floor plan shown, all measurements, positioning, flutures, features, fittings and any other data shown are an approximate interpretation for illustrative purposes only and are not to scale.

No responsibility is taken for any error, omission, miss-statement or use of data shown.

The above statement applies to both 'Still Moving London LTD' and the Company or individual displaying this floor plan.