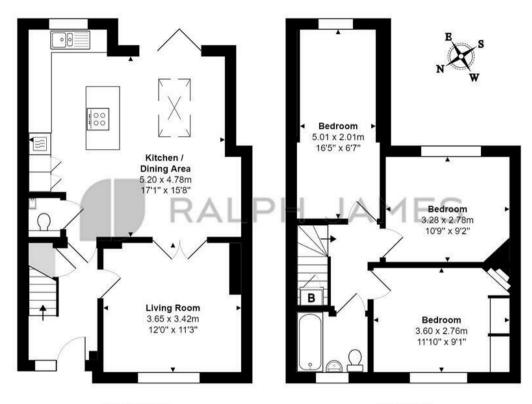

## Interested?

banstead@ralphjames.co.uk 01737 371 700

ralphjames.co.uk

**Ground Floor** 

First Floor

The Greenway, Epsom
Total Area: 86.4 m<sup>2</sup> ... 930 ft<sup>2</sup>
FOR ILLUSTRATIVE PURPOSES ONLY.

Whilst every attempt has been made to ensure the accuracy of the floor plan shown, all measurements, positioning, fixtures, features, fittings and any other data shown are an approximate interpretation for illustrative purposes only and are not to scale.

No responsibility is taken for any error, omission, miss-statement or use of data shown.

The above statement applies to both 'Still Moving London LTD' and the Company or individual displaying this floor plan.