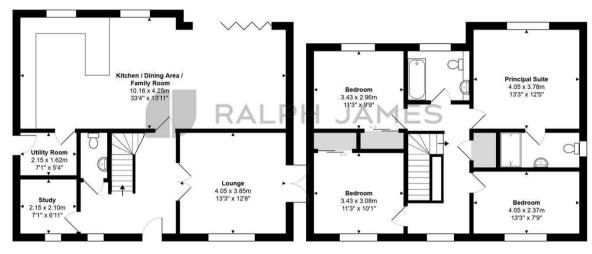

Ground Floor

First Floor

Huntersfield Farm, Fairlawn Road, Banstead

Total Area: 156.1 m<sup>2</sup> ... 1680 ft<sup>2</sup> FOR ILLUSTRATIVE PURPOSES ONLY.

Whilst every attempt has been made to ensure the accuracy of the floor plan shown, all measurements, positioning, fixtures, features, fittings and any other data shown are an approximate interpretation for illustrative purposes only and are not to scale.

No responsibility is taken for any error, omission, miss-statement or use of data shown.

The above statement applies to both 'Still Moving London LTD' and the Company or individual displaying this floor plan.