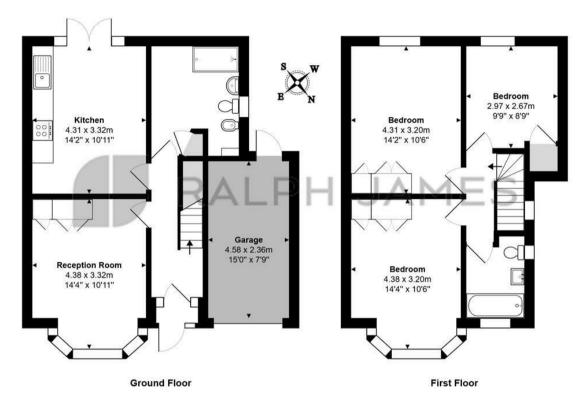

## Interested?

banstead@ralphjames.co.uk 01737 371 700

#

ralphjames.co.uk

279 Kingston Road, Ewell

Total Area: 102.4 m<sup>2</sup> ... 1102 ft<sup>2</sup> FOR ILLUSTRATIVE PURPOSES ONLY.

Whilst every attempt has been made to ensure the accuracy of the floor plan shown, all measurements, positioning, fixtures, features, fittings and any other data shown are an approximate interpretation for illustrative purposes only and are not to scale.