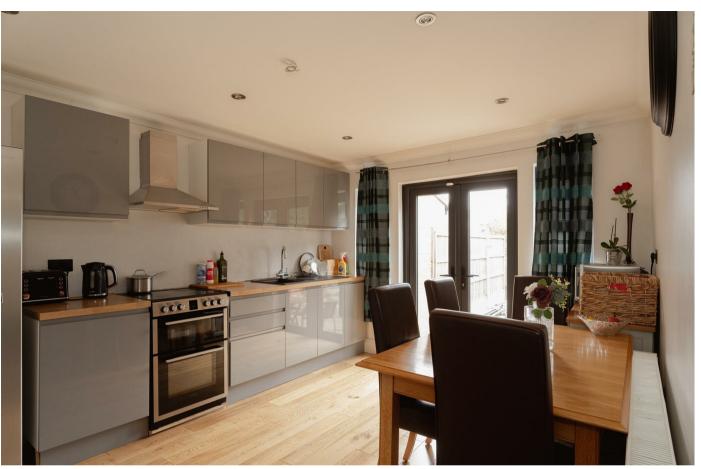

The generous kitchen to the rear boasts direct access to a large garden with patio and lawned areas. The current owners have recently renovated the downstairs shower room allowing for useful utility space. This home also benefits from off road parking for 3 cars and has a garage.

## Need to know

- Three double bedrooms
- Less than half a mile from Stoneleigh Mainline Station
- Off road parking for 3 cars and the benefit of a garage
- Current owners sought planning to add a 4m extention to the rear of the property only last year
- Tatesfully decorated, upgraded and maintained throughout
- Large downstairs shower room encompassing useful utility space
- Kitchen/diner overlooking the large rear garden