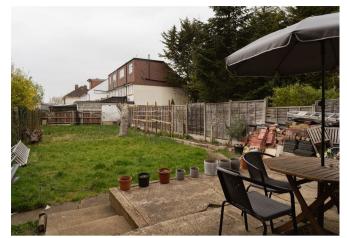

The generous kitchen to the rear boasts direct access to a large garden with patio and lawned areas. The current owners have recently renovated the downstairs shower room allowing for useful utility space. This home also benefits from off road parking for 3 cars and has a garage.