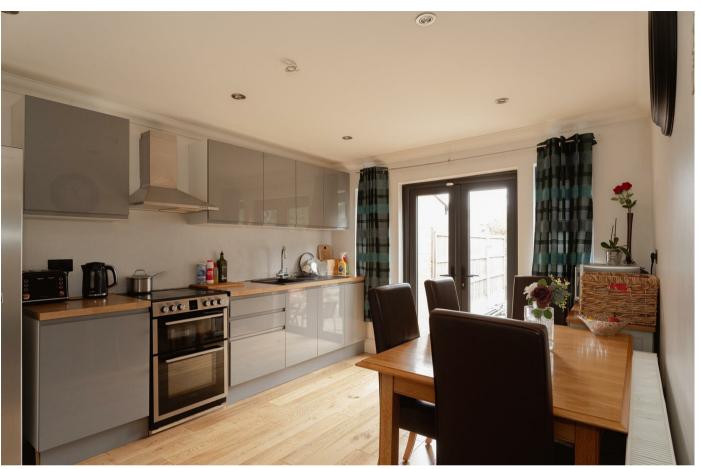

The generous kitchen to the rear boasts direct access to a large garden with patio and lawned areas. The current owners have recently renovated the downstairs shower room allowing for useful utility space. This home also benefits from off road parking for 3 cars and has a garage.