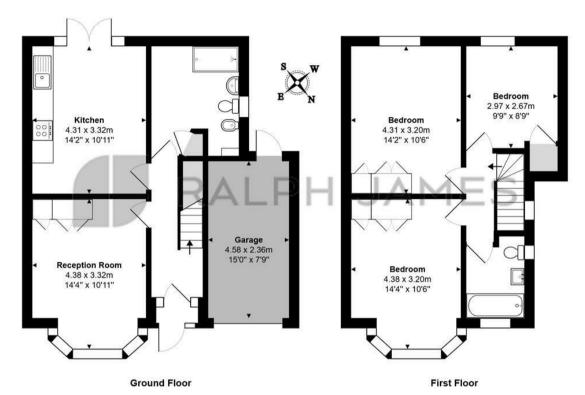

## Interested?

banstead@ralphjames.co.uk 01737 371 700

#

ralphjames.co.uk

279 Kingston Road, Ewell

Total Area: 102.4 m<sup>2</sup> ... 1102 ft<sup>2</sup> FOR ILLUSTRATIVE PURPOSES ONLY.

Whilst every attempt has been made to ensure the accuracy of the floor plan shown, all measurements, positioning, fixtures, features, fittings and any other data shown are an approximate interpretation for illustrative purposes only and are not to scale.

No responsibility is taken for any error, omission, miss-statement or use of data shown.

The above statement applies to both 'Still Moving London LTD' and the Company or individual displaying this floor plan.

Unauthorised reproduction prohibited.

© Still Moving London LTD (www.stillmoving.london)