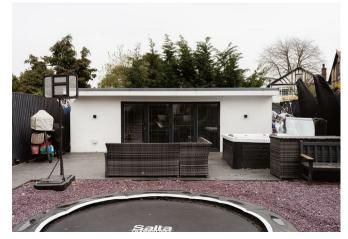

One of the many standout features of this property is the large garden, boasting various seating and play areas. Additionally, there is a solid, self-contained garden room, complete with full power and lighting that has its own kitchenette, shower room and toilet - this space offers versatile accommodation for guests or a complete home office.

## Need to know

- Four bedroom semi-detached family home
- Primary suite complete with its own shower room and dressing room
- · Large driveway for multiple cars
- Design led finish throughout
- Large garden with separate seating and play areas
- Solid, self contained garden room with full power and lighting
- Close to local amenities and schooling and just over half a mile away from the nearest station
- · Lovely residential road