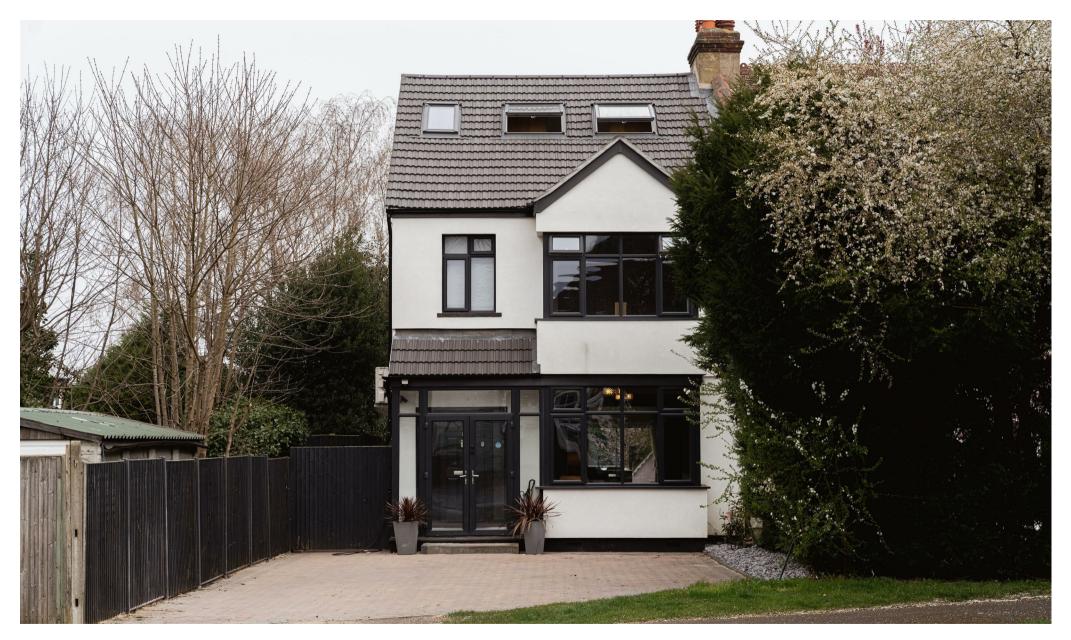

Windborough Road, Carshalton £825,000

Beautifully finished throughout from the herringbone style flooring to the unique touches of personality throughout - this is one of those properties that just makes you smile.

Windborough Road in Carshalton is a popular residential road close to all local amenities and schooling and yet just over half a mile from the nearest station. This delightful four-bedroom semi-detached family home offers modern living with bags of character, it has been thoughtfully renovated to a high standard with touches of personality throughout.

## Need to know

- Four bedroom semi-detached family home
- Primary suite complete with its own shower room and dressing room
- · Large driveway for multiple cars
- Design led finish throughout
- Large garden with separate seating and play areas
- Solid, self contained garden room with full power and lighting
- Close to local amenities and schooling and just over half a mile away from the nearest station
- · Lovely residential road