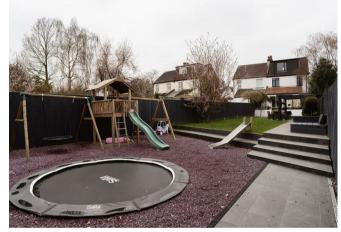

One of the many standout features of this property is the large garden, boasting various seating and play areas. Additionally, there is a solid, self-contained garden room, complete with full power and lighting that has its own kitchenette, shower room and toilet - this space offers versatile accommodation for guests or a complete home office.

## Need to know

- Four bedroom semi-detached family home
- Primary suite complete with its own shower room and dressing room
- · Large driveway for multiple cars
- Design led finish throughout
- Large garden with separate seating and play areas
- Solid, self contained garden room with full power and lighting
- Close to local amenities and schooling and just over half a mile away from the nearest station
- · Lovely residential road