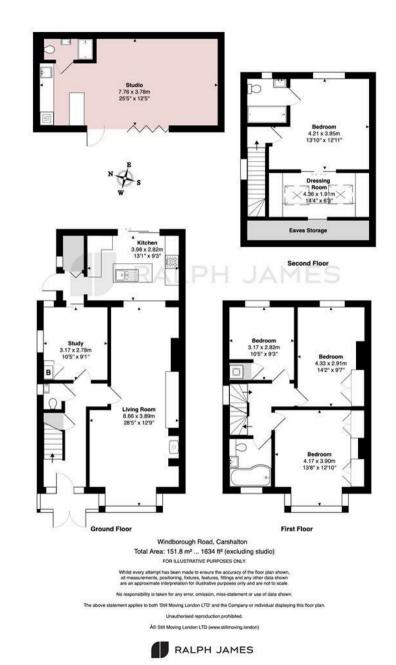

Downstairs you'll find a large open plan family space encompassing a cosy seating area to the front leading to the dining space and kitchen overlooking the lovely, sunny rear garden.

We have three generous bedrooms and a well appointed bathroom on the first floor with the primary suite to the second floor - this is a true retreat, featuring its own en-suite shower room and a dressing room, giving both privacy and convenience.

One of the many standout features of this property is the large garden, boasting various seating and play areas. Additionally, there is a solid, self-contained garden room, complete with full power and lighting that has its own kitchenette, shower room and toilet - this space offers versatile accommodation for guests or a complete home office.

## Need to know

- Four bedroom semi-detached family home
- Primary suite complete with its own shower room and dressing room
- · Large driveway for multiple cars
- Design led finish throughout
- Large garden with separate seating and play areas
- Solid, self contained garden room with full power and lighting
- Close to local amenities and schooling and just over half a mile away from the nearest station
- · Lovely residential road