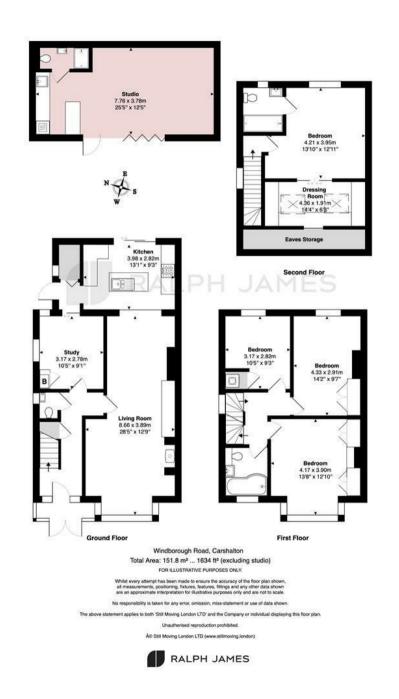

Windborough Road in Carshalton is a popular residential road close to all local amenities and schooling and yet just over half a mile from the nearest station. This delightful four-bedroom semi-detached family home offers modern living with bags of character, it has been thoughtfully renovated to a high standard with touches of personality throughout.

Downstairs you'll find a large open plan family space encompassing a cosy seating area to the front leading to the dining space and kitchen overlooking the lovely, sunny rear garden.

We have three generous bedrooms and a well appointed bathroom on the first floor with the primary suite to the second floor - this is a true retreat, featuring its own en-suite shower room and a dressing room, giving both privacy and convenience.

One of the many standout features of this property is the large garden, boasting various seating and play areas. Additionally, there is a solid, self-contained garden room, complete with full power and lighting that has its own kitchenette, shower room and toilet - this space offers versatile accommodation for guests or a complete home office.

## Need to know

- Four bedroom semi-detached family home
- Primary suite complete with its own shower room and dressing room
- Large driveway for multiple cars
- Design led finish throughout
- Large garden with separate seating and play areas
- Solid, self contained garden room with full power and lighting
- Close to local amenities and schooling and just over half a mile away from the nearest station
- Lovely residential road