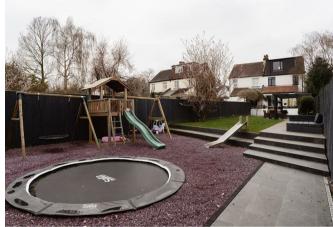

One of the many standout features of this property is the large garden, boasting various seating and play areas. Additionally, there is a solid, self-contained garden room, complete with full power and lighting that has its own kitchenette, shower room and toilet - this space offers versatile accommodation for guests or a complete home office.