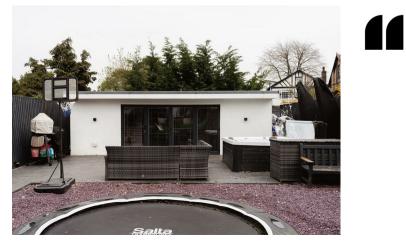

One of the many standout features of this property is the large garden, boasting various seating and play areas. Additionally, there is a solid, self-contained garden room, complete with full power and lighting that has its own kitchenette, shower room and toilet - this space offers versatile accommodation for guests or a complete home office.