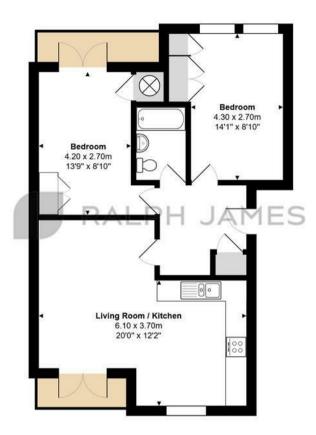

## Beckett Road, Netherne on the Hill Total Area: 63.9 m² ... 688 ft² (excluding balcony)

FOR ILLUSTRATIVE PURPOSES ONLY.

Whilst every attempt has been made to ensure the accuracy of the floor plan shown, all measurements, positioning, fixtures, features, fittings and any other data shown are an approximate interpretation for illustrative purposes only and are not to scale.

No responsibility is taken for any error, omission, miss-statement or use of data shown.

The above statement applies to both 'Still Moving London LTD' and the Company or individual displaying this floor plan.

Unauthorised reproduction prohibited.

© Still Moving London LTD (www.stillmoving.london)