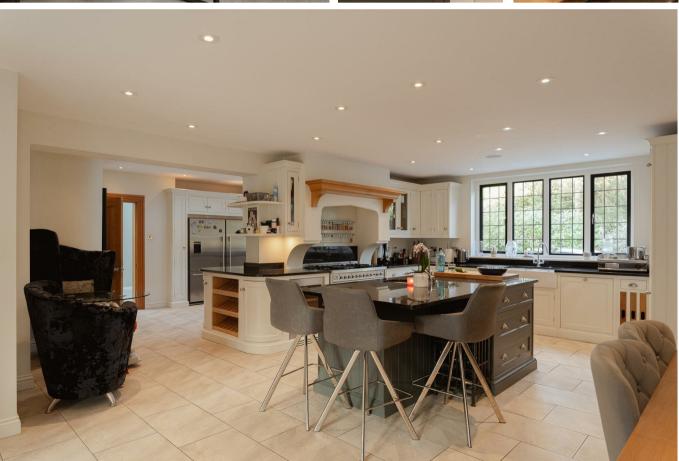

The open plan kitchen dining room is ideal for entertaining, with a separate utility space for added convenience. The property also features a carriage driveway and a triple garage, ensuring ample parking space for you and your guests.