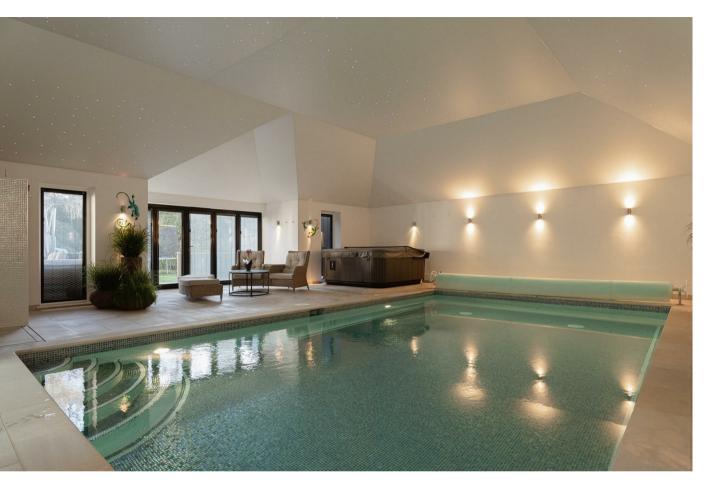

The highlight of this property is the detached one-bedroom annexe, providing additional space for guests or as a private retreat. Imagine hosting friends and family in this exclusive setting, complete with leisure facilities such as a heated pool, sauna, gymnasium, and wet room.

## Need to know

- Situated on the exclusive and private Kingswood Estate.
- Substantial 7 bedroom detached family home.
- Detached one bedroom annexe with kitchen and shower room.
- Indoor heated pool, sauna, hot tub, steam room and shower.
- Gym, Cinema room and games room.
- Open plan kitchen / dining space with separate utility area.
- Carriage driveway for ample parking with triple garage.
- Five receptions rooms boasting original character features.
- Short distance to Kingswood Village and train station.
- Landscaped front and rear gardens boasting a modern crown pavilion.