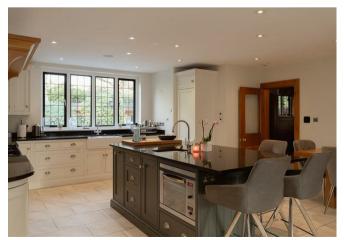

The open plan kitchen dining room is ideal for entertaining, with a separate utility space for added convenience. The property also features a carriage driveway and a triple garage, ensuring ample parking space for you and your guests.