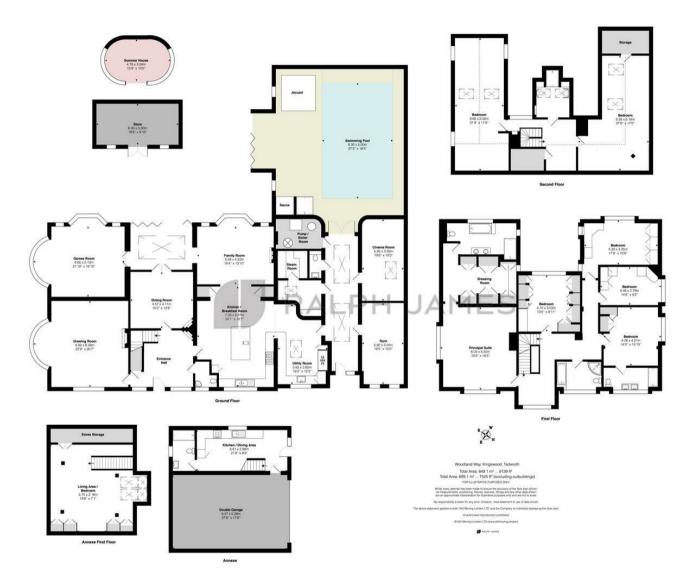

Situated in the prestigious Kingswood estate on Woodland Way, this substantial detached family home offers a luxurious lifestyle for those seeking space and comfort. Boasting four reception rooms, seven bedrooms, and four bathrooms, this property is perfect for those looking for a blend of elegance and practicality.

The highlight of this property is the detached one-bedroom annexe, providing additional space for guests or as a private retreat. Imagine hosting friends and family in this exclusive setting, complete with leisure facilities such as a heated pool, sauna, gymnasium, and wet room.

The open plan kitchen dining room is ideal for entertaining, with a separate utility space for added convenience. The property also features a carriage driveway and a triple garage, ensuring ample parking space for you and your guests.

## Need to know

- Situated on the exclusive and private Kingswood Estate.
- Substantial 7 bedroom detached family home.
- Detached one bedroom annexe with kitchen and shower room.
- Indoor heated pool, sauna, hot tub, steam room and shower.
- Gym, Cinema room and games room.
- Open plan kitchen / dining space with separate utility area.
- Carriage driveway for ample parking with triple garage.
- Five receptions rooms boasting original character features.
- Short distance to Kingswood Village and train station.
- Landscaped front and rear gardens boasting a modern crown pavilion.