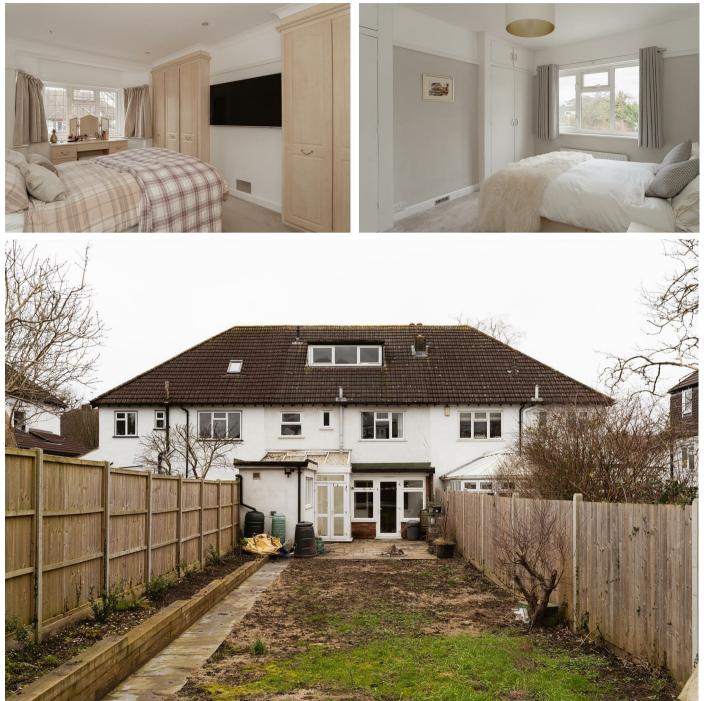

\*\*\* Unexpectedly re-available / Vendor suited \*\*\* We are pleased to market this well proportioned family home on a quiet, tree lined residential road just off of the High Street. This home offers flexible living space to the ground floor with the addition of a utility room and garden room to the rear offering valuable addition space, there is also a spacious lounge to the front and a separate dining room. Upstairs we have two large double rooms and a really good sized single with the primary on the second floor this room has ample space to add a large en-suite should the new owners wish.

The current owners have modernised the property during their time here turning the living areas into warm, family friendly spaces. They've recently added a large raised patio to the rear of the garden. The house and plot would accommodate further additions (STPP) allowing a family to grow into the space.

## Need to know

- Generous four bedroom family home
- Driveway parking for 2 cars
- Thoughtfully extended to the rear
- Utility room with garden room offering additional flexible space
- Good choice for local Primary and Secondary schools
- Quiet residential road only steps from Banstead Village
- Large primary bedroom to the top floor with ample space for an en-suite
- Private rear garden of approx 90ft with large newly laid raised patio to the back
- Walking distance to full range of local amenities