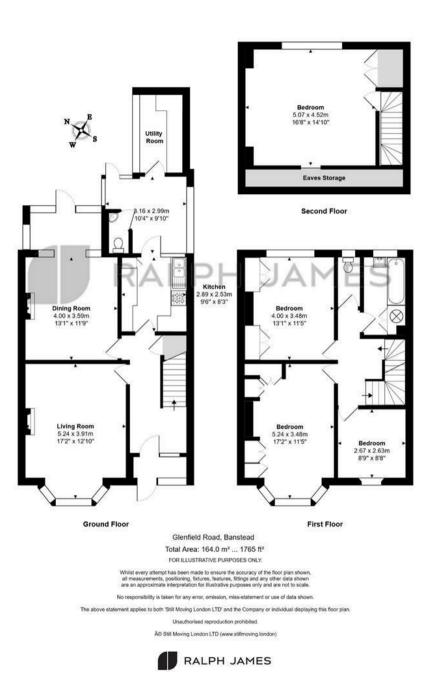

## Glenfield Road, Banstead £650,000

This generously proportioned family home is perfectly located for everything that Banstead Village has to offer with the full range of local amenities within easy walking distance, and Banstead Station just over 1 mile away. This home offers 4 bedrooms and could accommodate further additions (STPP)

\*\*\* Unexpectedly re-available / Vendor suited \*\*\* We are pleased to market this well proportioned family home on a quiet, tree lined residential road just off of the High Street. This home offers flexible living space to the ground floor with the addition of a utility room and garden room to the rear offering valuable addition space, there is also a spacious lounge to the front and a separate dining room. Upstairs we have two large double rooms and a really good sized single with the primary on the second floor this room has ample space to add a large en-suite should the new owners wish.

## Need to know

- Generous four bedroom family home
- Driveway parking for 2 cars
- Thoughtfully extended to the rear
- Utility room with garden room offering additional flexible space
- Good choice for local Primary and Secondary schools
- Quiet residential road only steps from Banstead Village
- Large primary bedroom to the top floor with ample space for an en-suite
- Private rear garden of approx 90ft with large newly laid raised patio to the back
- Walking distance to full range of local amenities