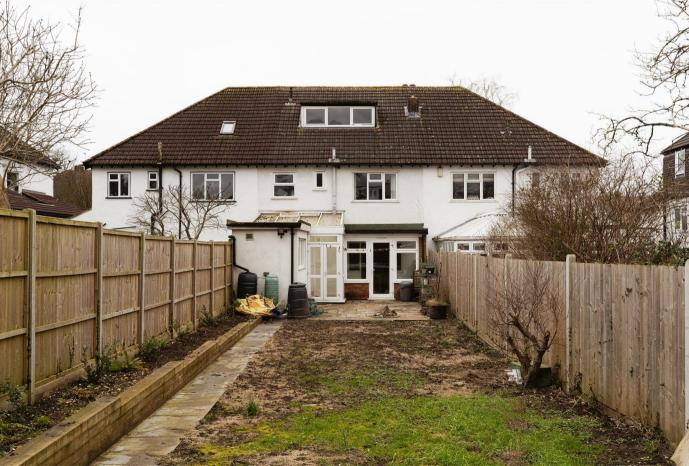

The current owners have modernised the property during their time here turning the living areas into warm, family friendly spaces. They've recently added a large raised patio to the rear of the garden. The house and plot would accommodate further additions (STPP) allowing a family to grow into the space.

## Need to know

- · Generous four bedroom family home
- Driveway parking for 2 cars
- Thoughtfully extended to the rear
- Utility room with garden room offering additional flexible space
- Good choice for local Primary and Secondary schools
- Quiet residential road only steps from Banstead Village
- Large primary bedroom to the top floor with ample space for an en-suite
- Private rear garden of approx 90ft with large newly laid raised patio to the back
- Walking distance to full range of local amenities