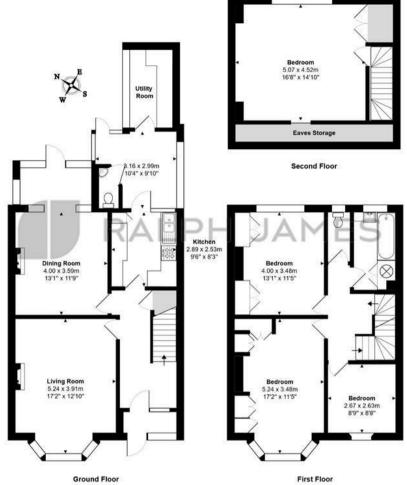

## Interested?

banstead@ralphjames.co.uk 01737 371 700

#

ralphjames.co.uk

Glenfield Road, Banstead

Total Area: 164.0 m<sup>2</sup> ... 1765 ft<sup>2</sup> FOR ILLUSTRATIVE PURPOSES ONLY.

Whilst every attempt has been made to ensure the accuracy of the floor plan shown, all measurements, positioning, fixtures, features, fittings and any other data shown are an approximate interpretation for illustrative purposes only and are not to scale.