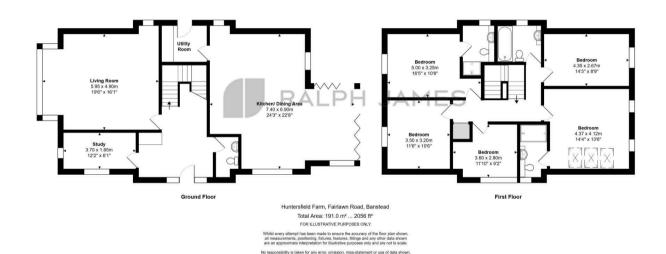

## Need to know

- Offering over 2280sqft of living space
- Award winning developers Earlswood Homes
- Beautifully designed, new build family home
- Five bedroom, three bathrooms
- Small gated development of individual, detached properties
- Stunning location at the end of a lane giving a semi-rural feel and outlook
- Local Primary and Secondary Schools located only a few minutes drive away
- Surrounded by the open green space of Oaks Park and Oaks Golf Course
- 10 year Insurance backed Structural Building Warranty