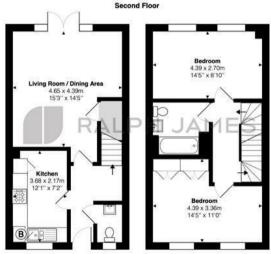

## Winter Close, Epsom

**Ground Floor** 

Total Area: 111.1 m2 ... 1196 ft2 (excluding garden, driveway)

First Floor

FOR ILLUSTRATIVE PURPOSES ONLY.

Whilst every attempt has been made to ensure the accuracy of the floor plan shown, all measurements, positioning, fixtures, features, fittings and any other data shown are an approximate interpretation for illustrative purposes only and are not to scale.