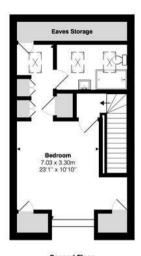

## Winter Close, Epsom

**Ground Floor** 

Total Area: 111.1 m2 ... 1196 ft2 (excluding garden, driveway)

First Floor

FOR ILLUSTRATIVE PURPOSES ONLY.

Whilst every attempt has been made to ensure the accuracy of the floor plan shown, all measurements, positioning, fixtures, features, fittings and any other data shown are an approximate interpretation for illustrative purposes only and are not to scale.