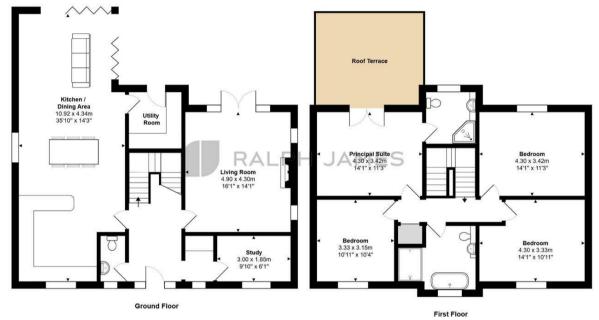

## Interested?

banstead@ralphjames.co.uk 01737 371 700

#

ralphjames.co.uk

Huntersfield Farm, Fairlawn Road, Banstead

Total Area: 172.2 m² ... 1854 ft² (excluding roof terrace)

FOR ILLUSTRATIVE PURPOSES ONLY.

Whilst every attempt has been made to ensure the accuracy of the floor plan shown, all measurements, positioning, fixtures, features, fittings and any other data shown are an approximate interpretation for illustrative purposes only and are not to scale.

No responsibility is taken for any error, omission, miss-statement or use of data shown.

The above statement applies to both 'Still Moving London LTD' and the Company or individual displaying this floor plan.

Unauthorised reproduction prohibited.

Å© Still Moving London LTD (www.stillmoving.london)