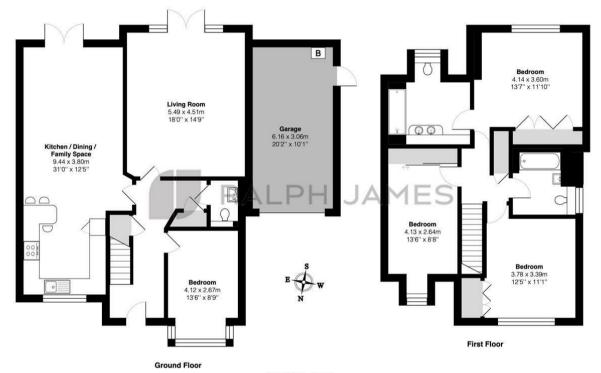

## Interested?

banstead@ralphjames.co.uk 01737 371 700

#

ralphjames.co.uk

Nower Close, Epsom

Total Area: 177.1 m<sup>2</sup> ... 1907 ft<sup>2</sup>

Whilst every attempt has been made to ensure the accuracy of the floor plan shown, all measurements, positioning, fixtures, features, fittings and any other data shown are an approximate interpretation for illustrative purposes only and are not to scale.