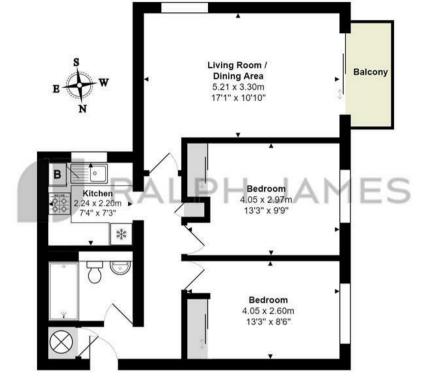

## Third Floor Flat

Churchill House, Dunnymans Road, Banstead

Total Area: 61.1 m<sup>2</sup> ... 658 ft<sup>2</sup> (excluding balcony)

FOR ILLUSTRATIVE PURPOSES ONLY.

Whilst every attempt has been made to ensure the accuracy of the floor plan shown, all measurements, positioning, fixtures, features, fittings and any other data shown are an approximate interpretation for illustrative purposes only and are not to scale.

No responsibility is taken for any error, omission, miss-statement or use of data shown.

The above statement applies to both 'Still Moving London LTD' and the Company or individual displaying this floor plan.

Unauthorised reproduction prohibited.

© Still Moving London LTD (www.stillmoving.london)