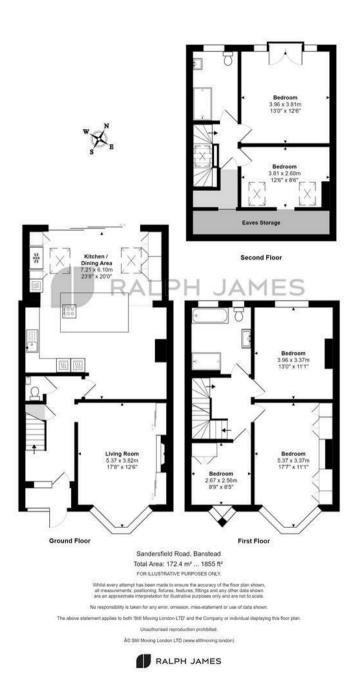

Sandersfield Road, Banstead £735,000

A perfect example of modern family living located at the Heart of the ever popular Banstead Village creating an ideal blend of convenience and privacy.

Nestled on Sandersfield Road in the charming village of Banstead, this immaculately presented mid-terrace house is a true gem. Boasting two reception rooms, five bedrooms, and two bathrooms spread across 1,722 sq ft, this property offers ample space for comfortable living.

## Need to know

- Beautifully presented home.
- Five bedrooms.
- Stunning open plan kitchen dining room.
- Separate lounge.
- Two modern bathrooms.
- Private garden with views towards London.
- Excellent school catchment.
- Close to local transport links and shops.
- Right at the heart of Banstead Village.
- Double private driveway.