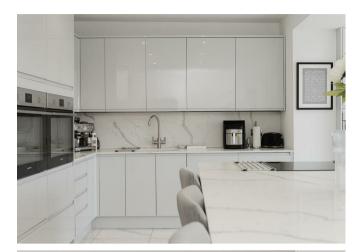

Built in 1930, this home seamlessly blends classic charm with modern amenities. The stunning open plan kitchen dining room is a highlight, featuring bi-fold doors that flood the space with natural light and create a seamless indoor-outdoor living experience.

## Need to know

- Beautifully presented home.
- Five bedrooms.
- Stunning open plan kitchen dining room.
- Separate lounge.
- Two modern bathrooms.
- Private garden with views towards London.
- Excellent school catchment.
- Close to local transport links and shops.
- Right at the heart of Banstead Village.
- Double private driveway.