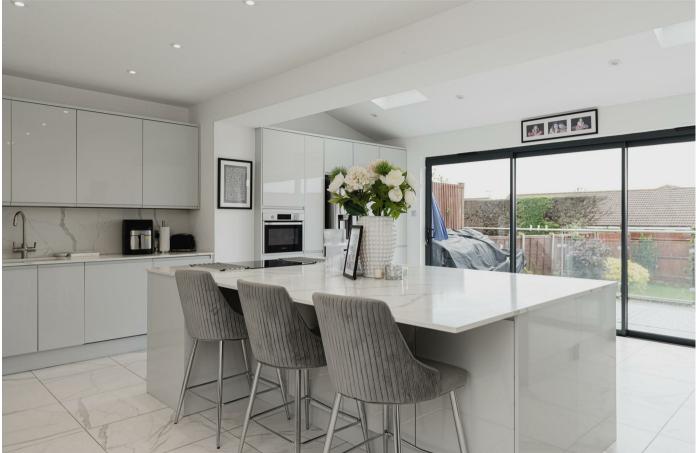

Built in 1930, this home seamlessly blends classic charm with modern amenities. The stunning open plan kitchen dining room is a highlight, featuring bi-fold doors that flood the space with natural light and create a seamless indoor-outdoor living experience.

## Need to know

- Beautifully presented home.
- Five bedrooms.
- Stunning open plan kitchen dining room.
- Separate lounge.
- Two modern bathrooms.
- Private garden with views towards London.
- Excellent school catchment.
- Close to local transport links and shops.
- Right at the heart of Banstead Village.
- Double private driveway.