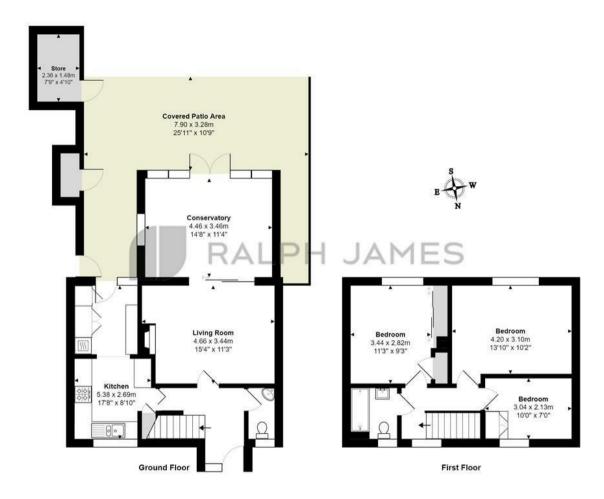

## Acres Gardens, Tadworth

Total Area: 102.2 m² ... 1100 ft² (excluding covered patio area)

FOR ILLUSTRATIVE PURPOSES ONLY.

Whilst every attempt has been made to ensure the accuracy of the floor plan shown, all measurements, positioning, fixtures, features, fittings and any other data shown are an approximate interpretation for illustrative purposes only and are not to scale.

No responsibility is taken for any error, omission, miss-statement or use of data shown.

The above statement applies to both 'Still Moving London LTD' and the Company or individual displaying this floor plan.

Unauthorised reproduction prohibited.

ÂØ Still Moving London LTD (www.stillmoving.london)