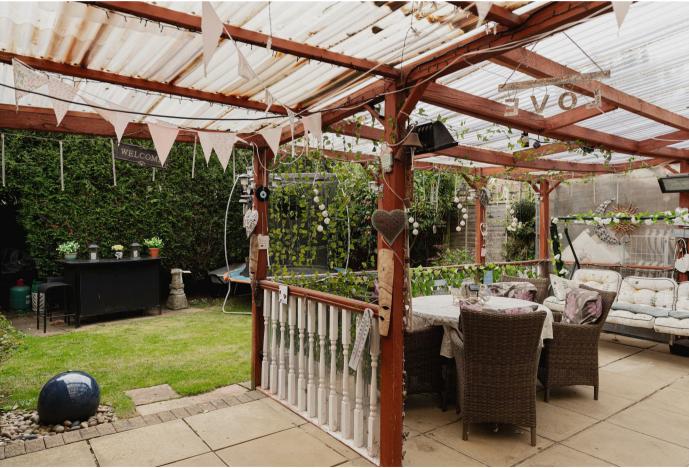

One of the highlights of this property is the conservatory, offering a tranquil spot to enjoy a cup of tea while overlooking the beautiful south-facing garden. The garden itself features a large covered patio area, ideal for al fresco dining or simply basking in the sunshine on a lazy Sunday afternoon.