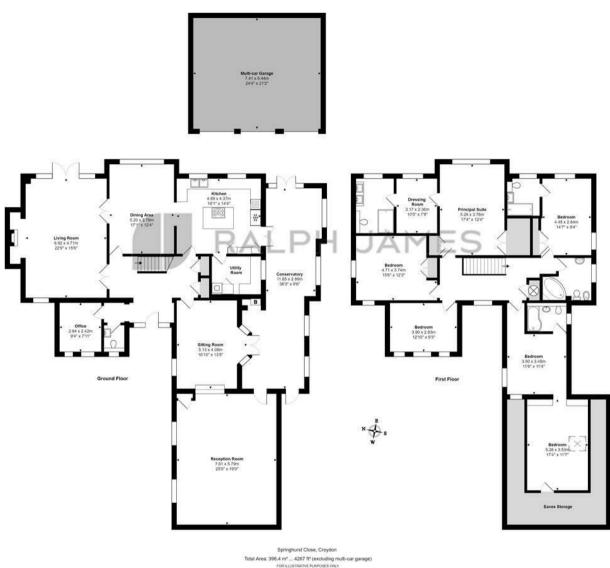

Welcome to this exquisite property located on Springhurst Close in the charming area of Croydon. This substantial five-bedroom detached home boasts three reception rooms and three bathrooms, providing ample space for comfortable living.

## Need to know

- Detached family home.
- Five well-proportioned bedrooms.
- Three large reception rooms.
- Open plan kitchen/diner linking to a spacious conservatory space.
- Huge potential to modernise.
- Detached coach house triple garage.
- Siding onto Shirley woods with direct access.
- No ongoing chain.
- Private cul-de-sac opposite Addington Golf Club.
- · Freehold.

## Interested?

banstead@ralphjames.co.uk 01737 371 700

ralphjames.co.uk

Total Area: 396, 4 m² ... 4267 ft² (excluding multi-car garage)
FOR ELLISTANTE FLOROSES ONE.

Vibral away stemples been must be serve and securacy of the floor glain shown, all measurements, positioning, florides, fl