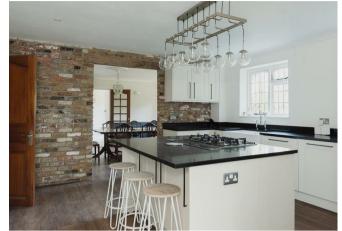

## Need to know

- Detached family home.
- Five well-proportioned bedrooms.
- Three large reception rooms.
- Open plan kitchen/diner linking to a spacious conservatory space.
- Huge potential to modernise.
- Detached coach house triple garage.
- Siding onto Shirley woods with direct access.
- No ongoing chain.
- Private cul-de-sac opposite Addington Golf Club.
- · Freehold.