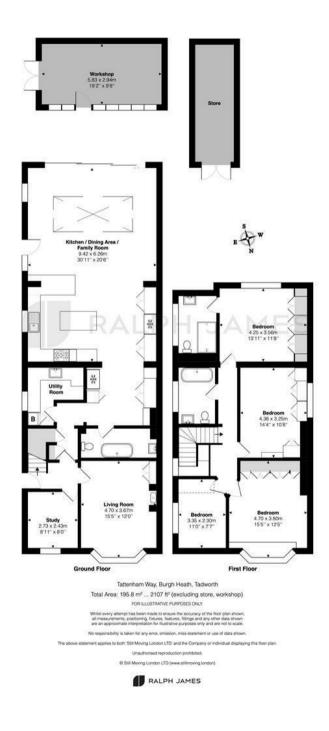

Welcome to Tattenham Way, Burgh Heath - a charming location for this beautifully extended detached family home. This property, built in 1940, boasts 3 reception rooms, 4 bedrooms, and 3 bathrooms, providing ample space for a growing family or those who love to entertain.

## Need to know

- Exceptional detached family home.
- Finsihed to an exquisite finish throughout.
- Four / five bedrooms including en-suite to primary bedroom.
- Stunning open plan kitchen / dining space, along with separate lounge area.
- Two further bathrooms, including one downstairs adding to the practicality of the home.
- Separate utility room.
- Southerly facing rear garden boasting two outbuildings.
- Private driveway for a number of cars.
- Conveniently positioned for local school, Banstead and Epsom town centres, along with transport links.
- Freehold.