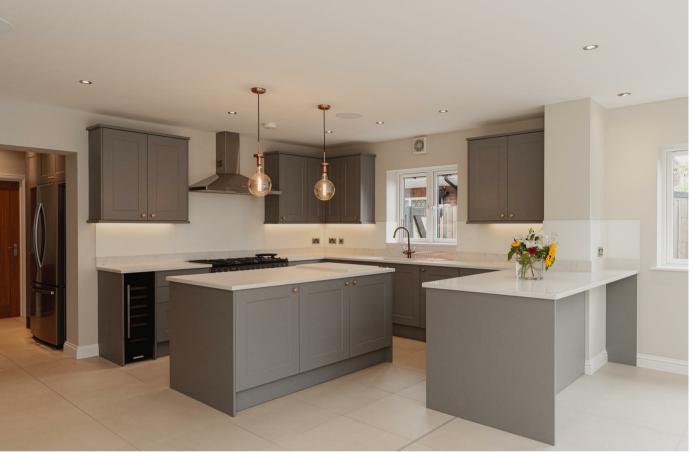

Upon entering, you are greeted with a perfect example of open plan living, expertly finished to an extremely high standard including Cortizo doors onto the garden, with underfloor heating throughout. The flexible accommodation caters to a variety of buyer's needs, whether you require a home office, playroom, or guest bedroom - this property has it all.

## Need to know

- Exceptional detached family home.
- Finsihed to an exquisite finish throughout.
- Four / five bedrooms including en-suite to primary bedroom.
- Stunning open plan kitchen / dining space, along with separate lounge area.
- Two further bathrooms, including one downstairs adding to the practicality of the home.
- Separate utility room.
- Southerly facing rear garden boasting two outbuildings.
- Private driveway for a number of cars.
- Conveniently positioned for local school, Banstead and Epsom town centres, along with transport links.
- Freehold.