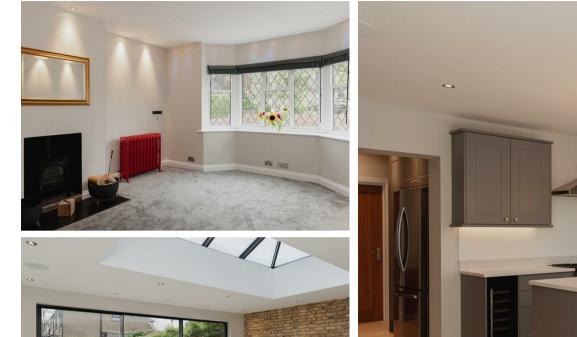

Welcome to Tattenham Way, Burgh Heath - a charming location for this beautifully extended detached family home. This property, built in 1940, boasts 3 reception rooms, 4 bedrooms, and 3 bathrooms, providing ample space for a growing family or those who love to entertain.

Upon entering, you are greeted with a perfect example of open plan living, expertly finished to an extremely high standard including Cortizo doors onto the garden, with underfloor heating throughout. The flexible accommodation caters to a variety of buyer's needs, whether you require a home office, playroom, or guest bedroom - this property has it all.