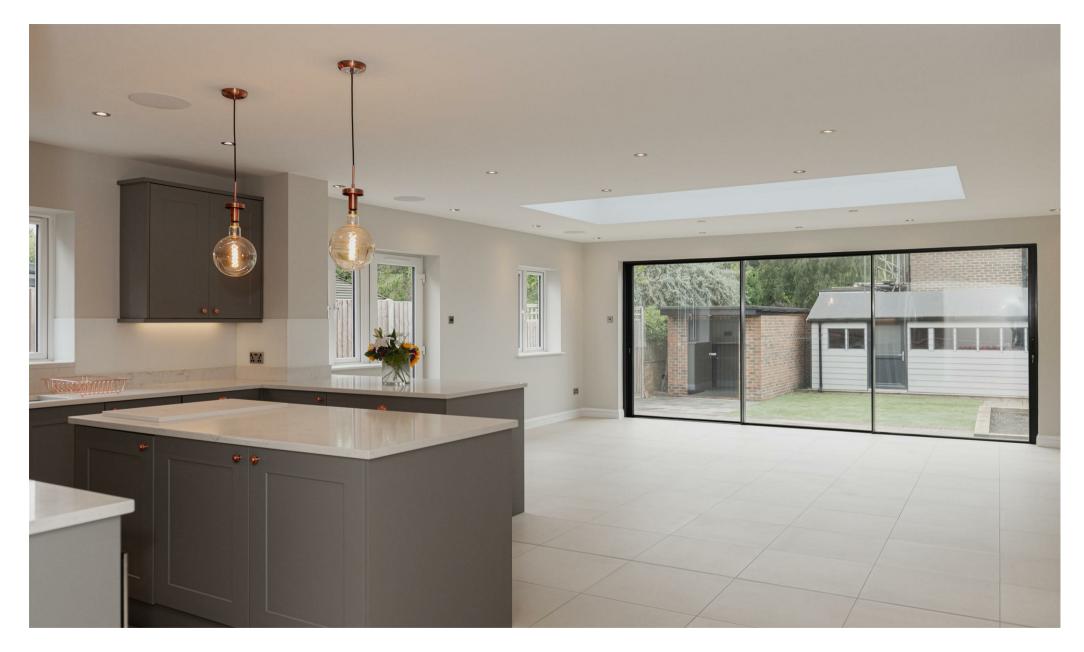

Upon entering, you are greeted with a perfect example of open plan living, expertly finished to an extremely high standard including Cortizo doors onto the garden, with underfloor heating throughout. The flexible accommodation caters to a variety of buyer's needs, whether you require a home office, playroom, or guest bedroom - this property has it all.

Outside there is a brick built store, easily converted into an office / gym, as well as a larger outbuilding. The garden gets the sun all day long being South facing, meaning this house is a truly social place to families, as well as a low maintenance home for people with busy work schedules. The home is positioned within easy reach of local schooling for families, transport links for commuters, as well as Banstead and Epsom high streets for everyday essentials.