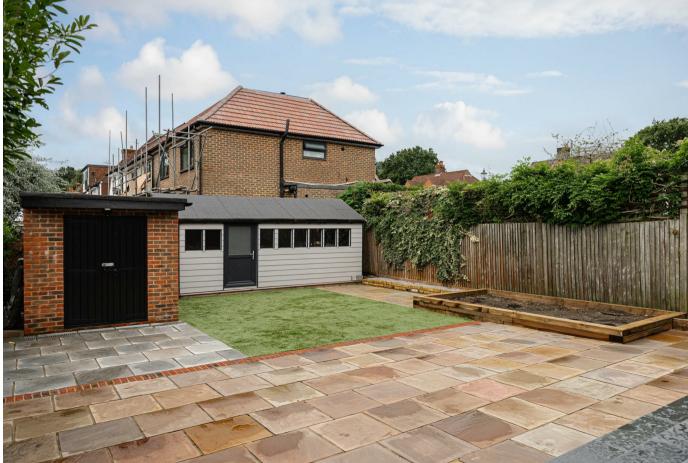

Outside there is a brick built store, easily converted into an office / gym, as well as a larger outbuilding. The garden gets the sun all day long being South facing, meaning this house is a truly social place to families, as well as a low maintenance home for people with busy work schedules. The home is positioned within easy reach of local schooling for families, transport links for commuters, as well as Banstead and Epsom high streets for everyday essentials.

## Need to know

- Exceptional detached family home.
- Finsihed to an exquisite finish throughout.
- Four / five bedrooms including en-suite to primary bedroom.
- Stunning open plan kitchen / dining space, along with separate lounge area.
- Two further bathrooms, including one downstairs adding to the practicality of the home.
- Separate utility room.
- Southerly facing rear garden boasting two outbuildings.
- Private driveway for a number of cars.
- Conveniently positioned for local school, Banstead and Epsom town centres, along with transport links.
- Freehold.