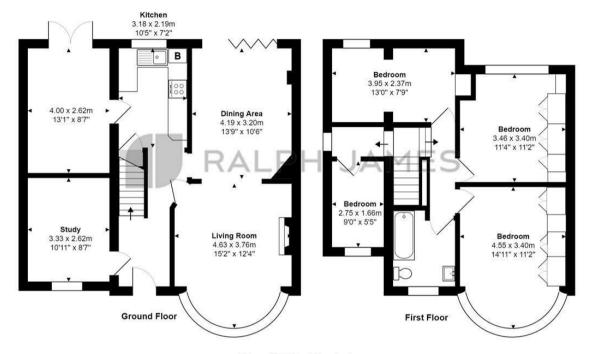

## Palmersfield Road, Banstead

Total Area: 122.4 m<sup>2</sup> ... 1317 ft<sup>2</sup>

FOR ILLUSTRATIVE PURPOSES ONLY.

Whilst every attempt has been made to ensure the accuracy of the floor plan shown, all measurements, positioning, fixtures, features, fittings and any other data shown are an approximate interpretation for illustrative purposes only and are not to scale.

No responsibility is taken for any error, omission, miss-statement or use of data shown.

The above statement applies to both 'Still Moving London LTD' and the Company or individual displaying this floor plan.