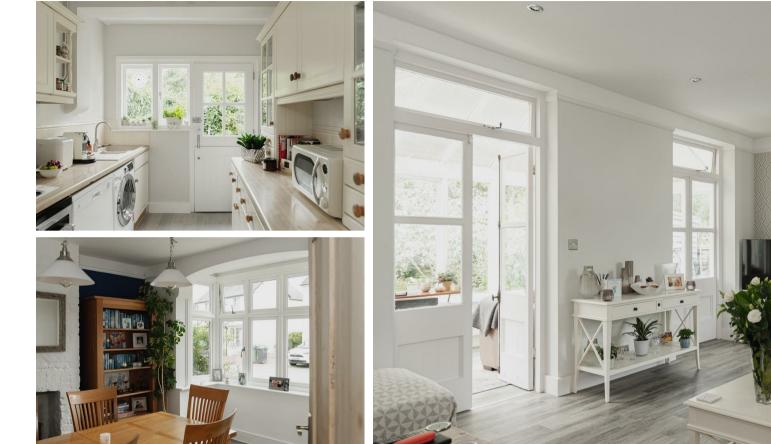

The property has been tastefully updated throughout, offering a bright kitchen to the rear, generous dining room to the front. The well proportioned family room is such a calm space leading to the sun room and private rear garden beyond.