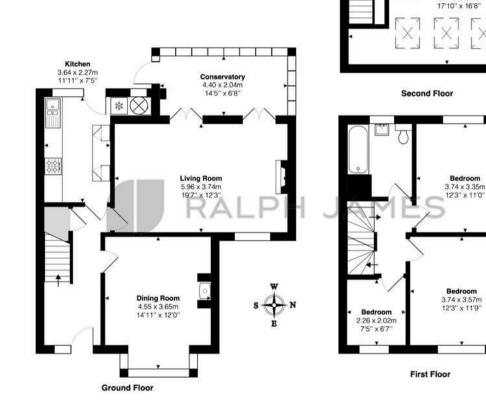

Bedroom 5.44 x 5.07m

Total Area: 141.0 m<sup>2</sup> ... 1518 ft<sup>2</sup>

FOR ILLUSTRATIVE PURPOSES ONLY.

Whilst every attempt has been made to ensure the accuracy of the floor plan shown, all measurements, positioning, fixtures, features, fittings and any other data shown are an approximate interpretation for illustrative purposes only and are not to scale.

No responsibility is taken for any error, omission, miss-statement or use of data shown.

The above statement applies to both 'Still Moving London LTD' and the Company or individual displaying this floor plan.