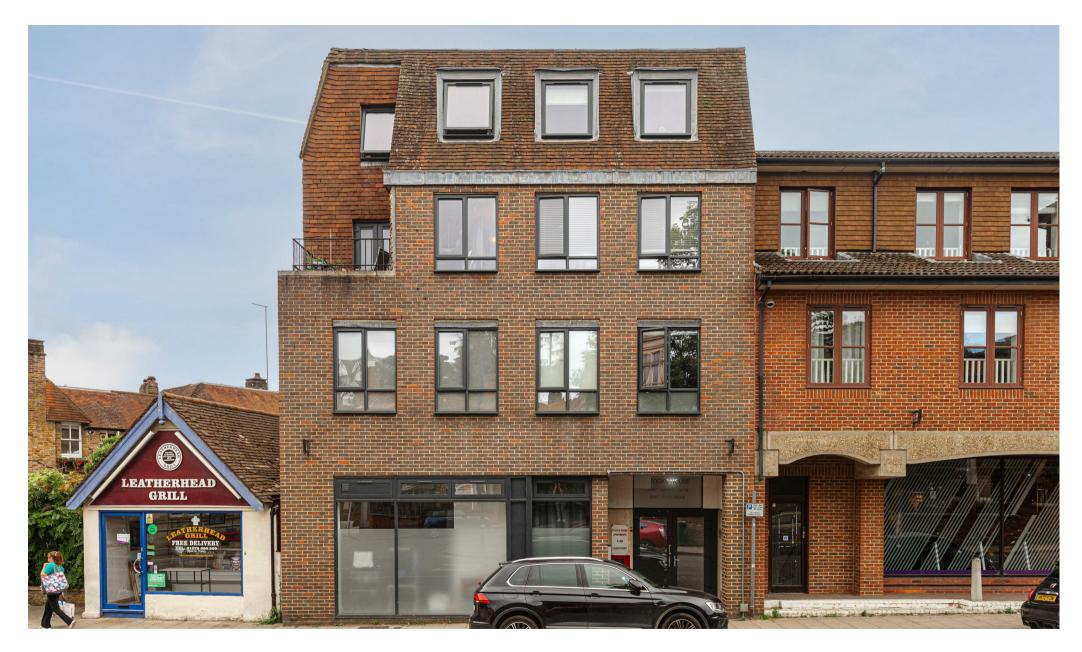

## 9 North Street, Leatherhead

£1,000 Per Month

Stocks House offers stylish apartments in Leatherhead's heart, featuring high-end kitchens, tiled bathrooms, and oak flooring. Amenities include

a lift, video entry system, and Anytime Fitness below. It's close to shops, restaurants, and Leatherhead Train Station for London access.

Stocks House presents an outstanding collection of stylish apartments located in the heart of Leatherhead. Each unit, including this studio apartment, is designed for flexible living with premium finishes. The contemporary kitchen features granite work surfaces and integrated appliances. Bathrooms are fully tiled, and the apartments boast engineered oak flooring throughout.