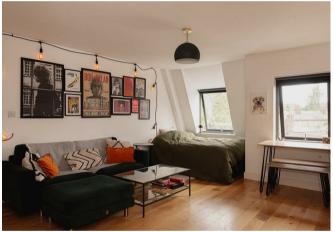

Stocks House presents an outstanding collection of stylish apartments located in the heart of Leatherhead. Each unit, including this studio apartment, is designed for flexible living with premium finishes. The contemporary kitchen features granite work surfaces and integrated appliances. Bathrooms are fully tiled, and the apartments boast engineered oak flooring throughout.

## Need to know

- Stylish studio in the heart of Leatherhead
- High-end kitchen with granite work surface and integrated appliances
- Fully furnished
- Engineered oak flooring throughout
- · Convenient lift servicing all floors
- Secure video entry system
- Anytime Fitness located below the development
- Close to shops, restaurants, and Leatherhead Train Station with regular London services
- EPC: C
- · Council: B