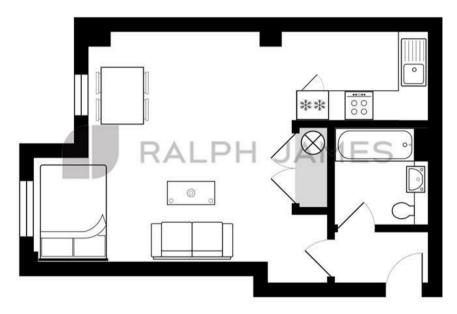

## **Third Floor**

Stocks House, North Street, Leatherhead

Total Area: 37.1 m<sup>2</sup> ... 400 ft<sup>2</sup> FOR ILLUSTRATIVE PURPOSES ONLY.

Whilst every attempt has been made to ensure the accuracy of the floor plan shown, all measurements, positioning, fixtures, features, fittings and any other data shown are an approximate interpretation for illustrative purposes only and are not to scale.

No responsibility is taken for any error, omission, miss-statement or use of data shown.

The above statement applies to both 'Still Moving London LTD' and the Company or individual displaying this floor plan.