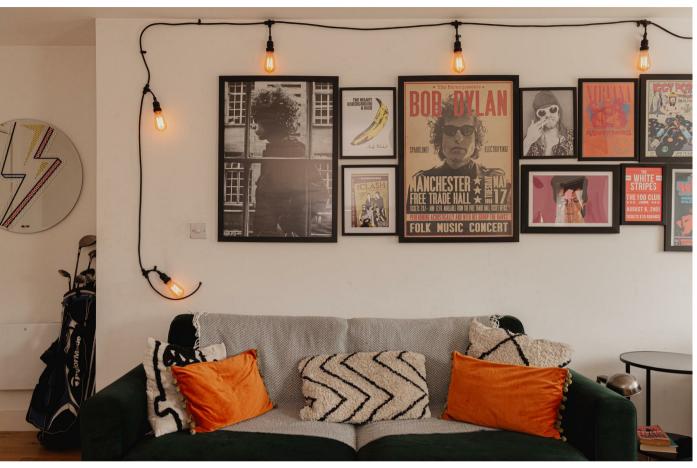

Stocks House presents an outstanding collection of stylish apartments located in the heart of Leatherhead. Each unit, including this studio apartment, is designed for flexible living with premium finishes. The contemporary kitchen features granite work surfaces and integrated appliances. Bathrooms are fully tiled, and the apartments boast engineered oak flooring throughout.

## Need to know

- Stylish studio in the heart of Leatherhead
- High-end kitchen with granite work surface and integrated appliances
- Fully furnished
- Engineered oak flooring throughout
- · Convenient lift servicing all floors
- Secure video entry system
- Anytime Fitness located below the development
- Close to shops, restaurants, and Leatherhead Train Station with regular London services
- EPC: C
- · Council: B