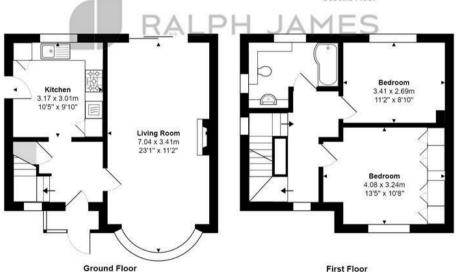

## Interested?

banstead@ralphjames.co.uk 01737 371 700

ralphjames.co.uk

Upland Way, Epsom Downs

Total Area: 103.8 m<sup>2</sup> ... 1117 ft<sup>2</sup> (excluding eaves storage, store)

FOR ILLUSTRATIVE PURPOSES ONLY.

Whilst every attempt has been made to ensure the accuracy of the floor plan shown, all measurements, positioning, fixtures, features, fittings and any other data shown are an approximate interpretation for illustrative purposes only and are not to scale.

No responsibility is taken for any error, omission, miss-statement or use of data shown.

The above statement applies to both 'Still Moving London LTD' and the Company or individual displaying this floor plan.