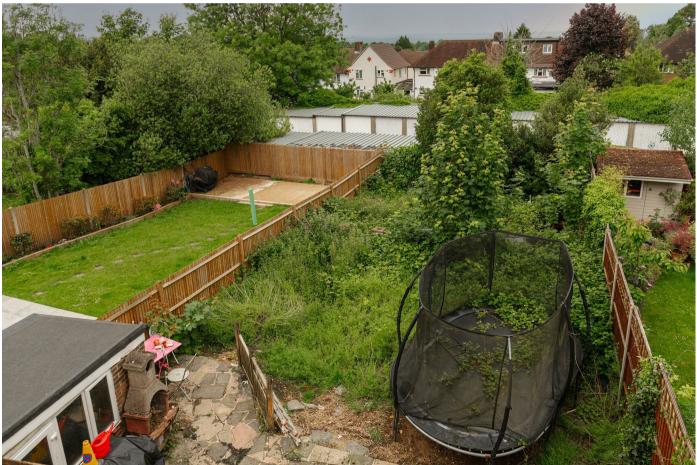

## Need to know

- Semi detached home.
- · Three double bedrooms.
- Through lounge / dining room.
- Separate kitchen area.
- Spacious rear garden.
- · Requiring modernisation.
- Private driveway.
- · No ongoing chain.
- Short walk to Tattenham corner station and shops.