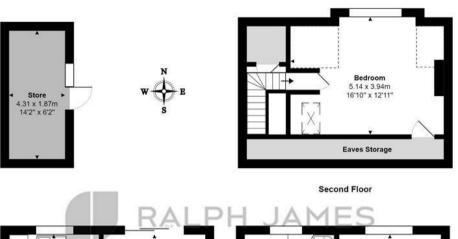

## Interested?

banstead@ralphjames.co.uk 01737 371 700

ralphjames.co.uk

Upland Way, Epsom Downs

Total Area: 103.8 m<sup>2</sup> ... 1117 ft<sup>2</sup> (excluding eaves storage, store)

FOR ILLUSTRATIVE PURPOSES ONLY.

Whilst every attempt has been made to ensure the accuracy of the floor plan shown, all measurements, positioning, fixtures, features, fittings and any other data shown are an approximate interpretation for illustrative purposes only and are not to scale.

No responsibility is taken for any error, omission, miss-statement or use of data shown.

The above statement applies to both 'Still Moving London LTD' and the Company or individual displaying this floor plan.