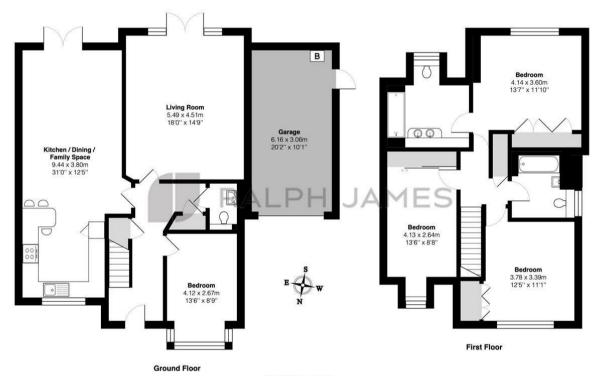

The current owners have decorated their home beautifully, keeping it in show home condition throughout, making this a home where you could just unpack and enjoy straight away.

The downstairs space boasts flexible, family friendly space with a separate lounge and open plan kitchen/diner/family room, both with their own double doors leading out to the quiet, private garden. There is a fourth bedroom to the ground floor which would be great for an older child, guest room or even a home office/play room.

The upper floor contains three double bedrooms all with built in storage, with an ensuite to the principle and the family bathroom.

## Interested?

banstead@ralphjames.co.uk 01737 371 700

ralphjames.co.uk

Nower Close, Epsom

Total Area: 177.1 m<sup>2</sup> ... 1907 ft<sup>2</sup>

Whilst every attempt has been made to ensure the accuracy of the floor plan shown, all measurements, positioning, fixtures, features, fittings and any other data shown are an approximate interpretation for illustrative purposes only and are not to scale.