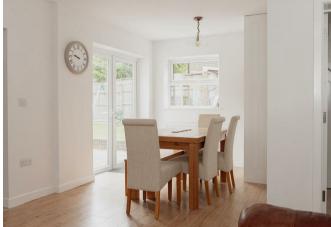

The bright and welcoming hallway leads to a separate lounge to the front of the house, presenting an ideal relaxing space with a log burner. The cleverly extended open plan dining / kitchen area to the rear has the benefit of a utility area and downstairs w/c.