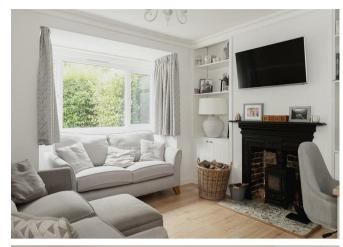

The bright and welcoming hallway leads to a separate lounge to the front of the house, presenting an ideal relaxing space with a log burner. The cleverly extended open plan dining / kitchen area to the rear has the benefit of a utility area and downstairs w/c.