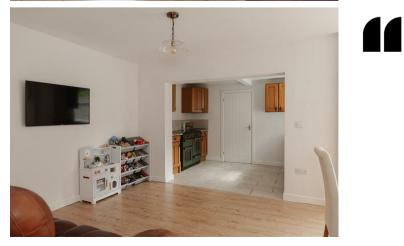

The bright and welcoming hallway leads to a separate lounge to the front of the house, presenting an ideal relaxing space with a log burner. The cleverly extended open plan dining / kitchen area to the rear has the benefit of a utility area and downstairs w/c.