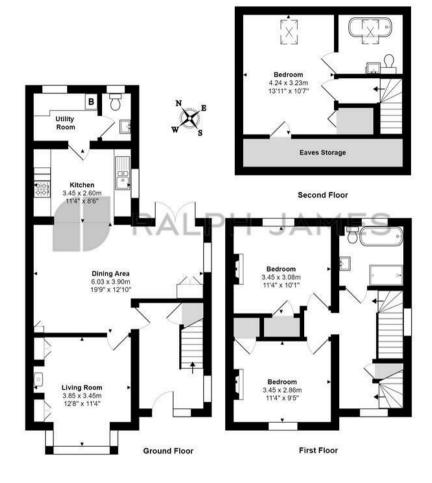

banstead@ralphjames.co.uk 01737 371 700

Mint Lane, Lower Kingswood, Tadworth Total Area: 129.6 m<sup>2</sup> ... 1395 ft<sup>2</sup> FOR ILLUSTRATIVE PURPOSES ONLY.

Whilst every attempt has been made to ensure the accuracy of the floor plan shown, all measurements, positioning, fixtures, features, fittings and any other data shown are an approximate interpretation for illustrative purposes only and are not to scale.

No responsibility is taken for any error, omission, miss-statement or use of data shown.

The above statement applies to both 'Still Moving London LTD' and the Company or individual displaying this floor plan.