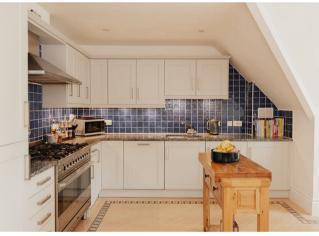

The living room stretches across the rear of the apartment with stunning views over the gardens, linking to the beautifully presented kitchen space, boasting an ideal area for a dining area within a triple aspect alcove. There are two generously sized double bedrooms, of which the principle suite has a dressing area and en-suite, whilst bedroom two has the outdoor balcony via double doors. Completing the accommodation is the white suite family bathroom.