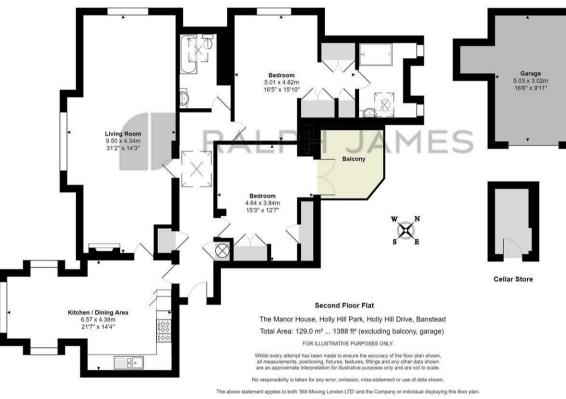

The accommodation itself near reaches 1400 square feet, with every room being of a generous size and well proportioned, further enhancing the luxurious feel immediately felt upon the approach to the building and communal area.

The living room stretches across the rear of the apartment with stunning views over the gardens, linking to the beautifully presented kitchen space, boasting an ideal area for a dining area within a triple aspect alcove. There are two generously sized double bedrooms, of which the principle suite has a dressing area and en-suite, whilst bedroom two has the outdoor balcony via double doors. Completing the accommodation is the white suite family bathroom.

Outside there are stunning communal grounds, an allocated parking space, as well as a private garage and storage via the cellar.