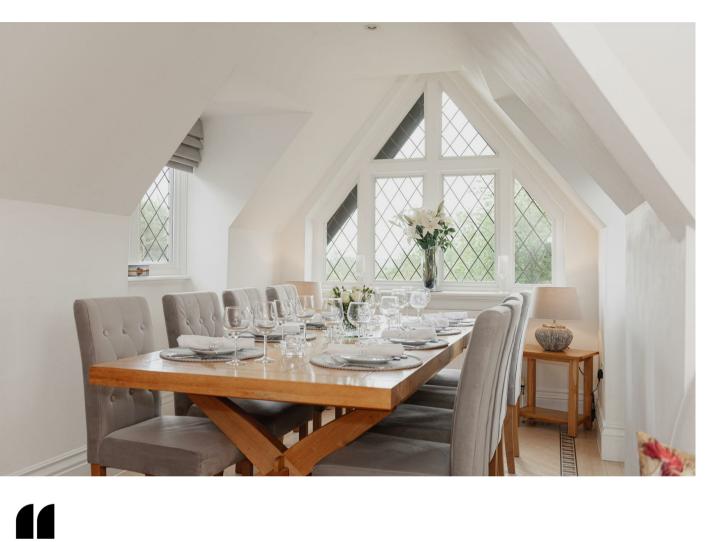

The living room stretches across the rear of the apartment with stunning views over the gardens, linking to the beautifully presented kitchen space, boasting an ideal area for a dining area within a triple aspect alcove. There are two generously sized double bedrooms, of which the principle suite has a dressing area and en-suite, whilst bedroom two has the outdoor balcony via double doors. Completing the accommodation is the white suite family bathroom.