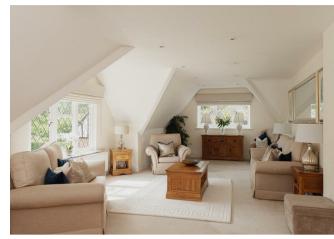

The living room stretches across the rear of the apartment with stunning views over the gardens, linking to the beautifully presented kitchen space, boasting an ideal area for a dining area within a triple aspect alcove. There are two generously sized double bedrooms, of which the principle suite has a dressing area and en-suite, whilst bedroom two has the outdoor balcony via double doors. Completing the accommodation is the white suite family bathroom.