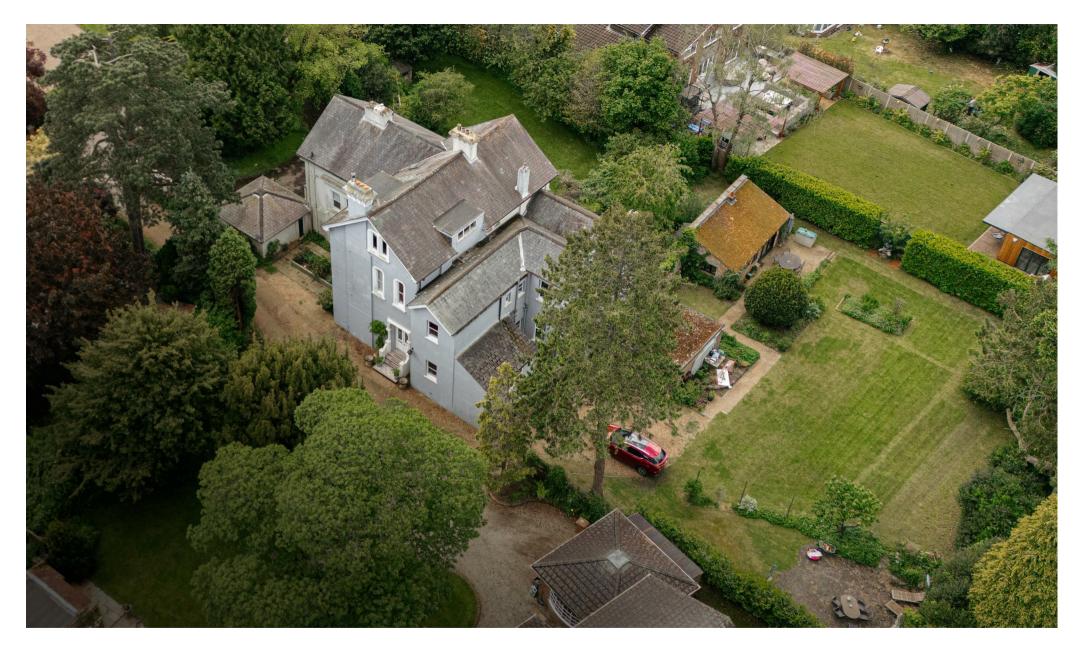

Copthill Lane, Tadworth £1,695,000

A truly remarkable country residence in the popular village of Kingswood showcasing a spacious and historical home set within an exclusive and private positioning.

Dating back to 1850 when it once owned all of the surrounding land, The Grey House is a beautifully designed and furnished substantial family home, located in an exclusive and envious position within the popular village of Kingswood.

Boasting approaching 5000 square feet of accommodation, this truly remarkable home offers a tremendous amount of flexibility throughout, whilst also benefitting from the detached Forge, which is currently used as an air B  $\overline{\&}$  B but could be used for a number of purposes.

The house itself has five well proportioned bedrooms, four reception rooms, spacious kitchen dining room, a large cellar as well as an attached double garage. The accommodation however could be used in a number of different ways and tailored to any families needs, whilst having the seclusion and privacy we are all looking for.

## Need to know

- One of Kingswood's oldest historical homes dating back to 1850.
- A substantial five bedroom residence in an exclusive pocket of Kingswood.
- 0.35 acre plot containing The Forge currently used as an air B & B.
- Four spacious reception rooms offering flexible accommodation.
- Set over four floors as well as a useful cellar area.
- Beautifully maintained and original character features.
- Amazing countryside walks for miles across to Banstead and Burgh Heath.
- Attached double garage and private driveway.
- Stones throw away from local amenities including cafe's, restaurant's, and shops.
- Short walk to Kingswood mainline station with direct links to London.