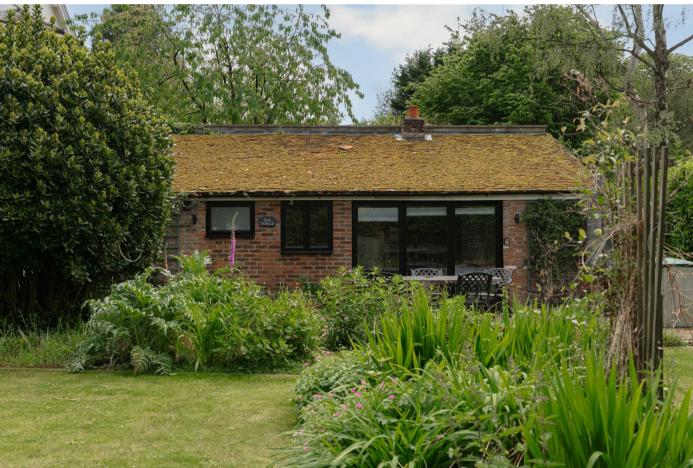

Boasting approaching 5000 square feet of accommodation, this truly remarkable home offers a tremendous amount of flexibility throughout, whilst also benefitting from the detached Forge, which is currently used as an air B  $\overline{\&}$  B but could be used for a number of purposes.

## Need to know

- One of Kingswood's oldest historical homes dating back to 1850.
- A substantial five bedroom residence in an exclusive pocket of Kingswood.
- 0.35 acre plot containing The Forge currently used as an air B & B.
- Four spacious reception rooms offering flexible accommodation.
- Set over four floors as well as a useful cellar area.
- Beautifully maintained and original character features.
- Amazing countryside walks for miles across to Banstead and Burgh Heath.
- Attached double garage and private driveway.
- Stones throw away from local amenities including cafe's, restaurant's, and shops.
- Short walk to Kingswood mainline station with direct links to London.