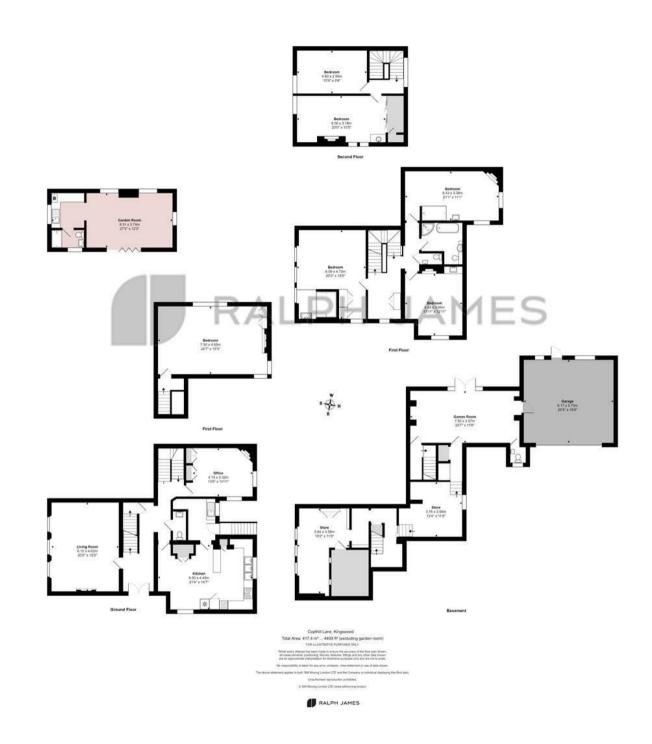

Boasting approaching 5000 square feet of accommodation, this truly remarkable home offers a tremendous amount of flexibility throughout, whilst also benefitting from the detached Forge, which is currently used as an air B  $\overline{\&}$  B but could be used for a number of purposes.

The house itself has five well proportioned bedrooms, four reception rooms, spacious kitchen dining room, a large cellar as well as an attached double garage. The accommodation however could be used in a number of different ways and tailored to any families needs, whilst having the seclusion and privacy we are all looking for.

## Need to know

- One of Kingswood's oldest historical homes dating back to 1850.
- A substantial five bedroom residence in an exclusive pocket of Kingswood.
- 0.35 acre plot containing The Forge currently used as an air B & B.
- Four spacious reception rooms offering flexible accommodation.
- Set over four floors as well as a useful cellar area.
- Beautifully maintained and original character features.
- Amazing countryside walks for miles across to Banstead and Burgh Heath.
- Attached double garage and private driveway.
- Stones throw away from local amenities including cafe's, restaurant's, and shops.
- Short walk to Kingswood mainline station with direct links to London.