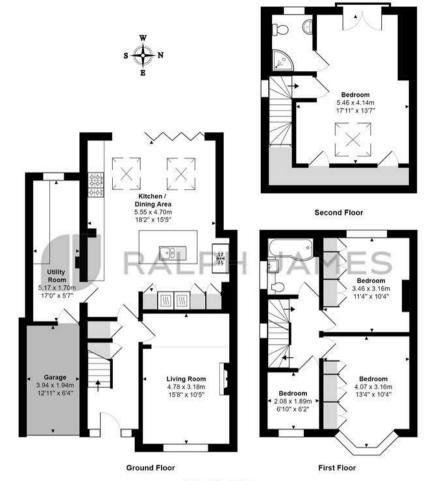

This wonderful home showcases expertly the open plan living that everyone is looking for, with the kitchen dining room an ideal space for families and hosting, with bi-fold doors onto the sun-trapped garden. The owners have also cleverly made a large utility room, perfect for hiding a way the white goods and washing, as well as internal access to the garage / storage area.

On the first floor there are two spacious double bedrooms, both with modern window shutters, as well as bedroom four and the family bathroom.

On the second floor there is a beautifully designed master suite, complete with a juliet balcony with views onto the allotments, as well as an en-suite.

## Interested?

banstead@ralphjames.co.uk 01737 371 700

#

ralphjames.co.uk

Colburn Way, Sutton
Total Area: 144.2 m² ... 1552 ft²
FOR ILLUSTRATIVE PURPOSES ONLY.

Whilst every attempt has been made to ensure the accuracy of the floor plan shown, all measurements, positioning, fixtures, features, fittings and any other data shown are an approximate interpretation for illustrative purposes only and are not to scale.