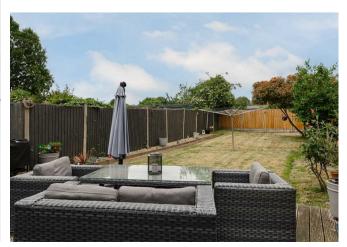

Outside there is a South Westerly facing rear garden, boasting a great patio space for the summer evenings, as well as a private double driveway to the front of the home