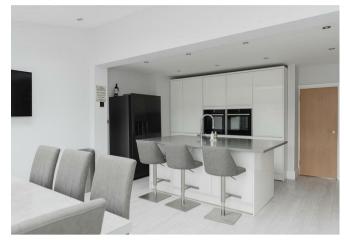

This wonderful home showcases expertly the open plan living that everyone is looking for, with the kitchen dining room an ideal space for families and hosting, with bi-fold doors onto the sun-trapped garden. The owners have also cleverly made a large utility room, perfect for hiding a way the white goods and washing, as well as internal access to the garage / storage area.

## Need to know

- · Beautifully finished family home
- Four bedrooms
- Stunning open plan kitchen dining area with central island
- Separate utility room
- Private cosy lounge
- Two double bedrooms and single bedroom on the first floor
- Wonderful master suite with juliet balcony
- Backing allotments and just a short walk to parkland
- Private double driveway
- Freehold