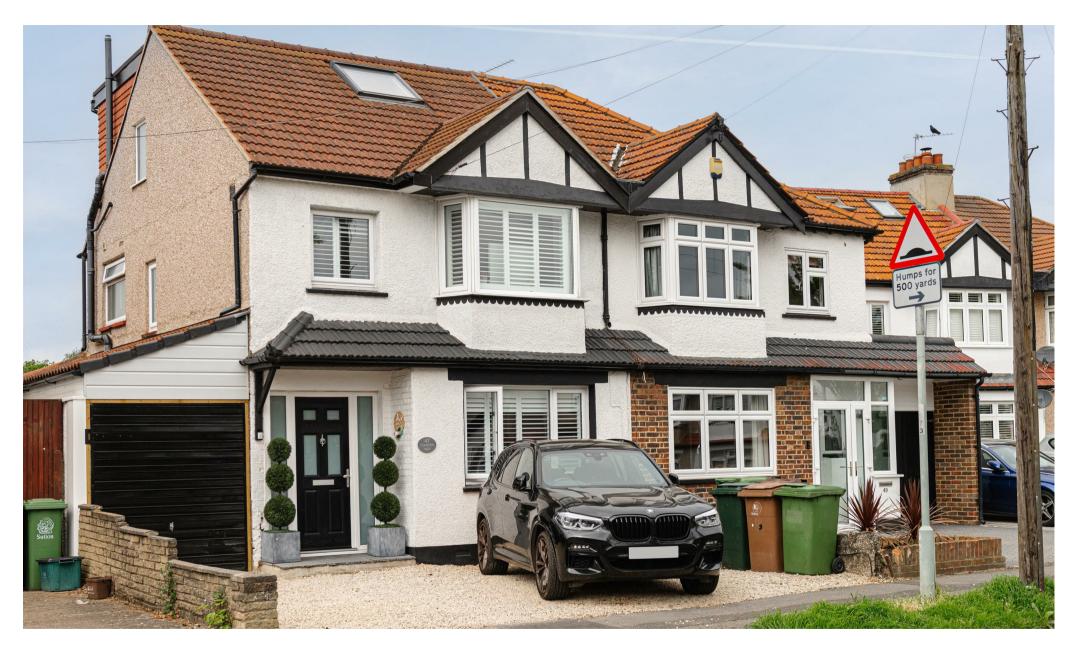

Colburn Way, Sutton £700,000

A beautifully refurbished and designed four bedroom family home, located in a peaceful residential street, backing onto allotments and close to parkland

Located in a popular quiet residential street, back onto allotments and close to open parkland, sits this beautifully re-furbished and modernised four bedroom semi detached home.

Outside there is a South Westerly facing rear garden, boasting a great patio space for the summer evenings, as well as a private double driveway to the front of the home

## Need to know

- · Beautifully finished family home
- Four bedrooms
- Stunning open plan kitchen dining area with central island
- Separate utility room
- Private cosy lounge
- Two double bedrooms and single bedroom on the first floor
- Wonderful master suite with juliet balcony
- Backing allotments and just a short walk to parkland
- Private double driveway
- Freehold