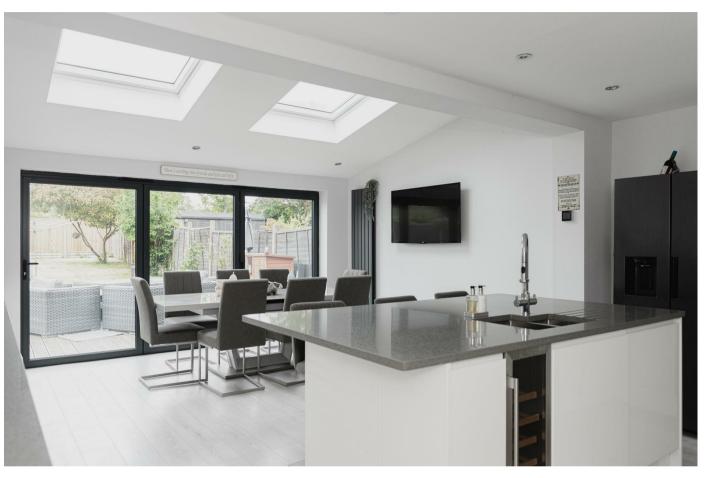

This wonderful home showcases expertly the open plan living that everyone is looking for, with the kitchen dining room an ideal space for families and hosting, with bi-fold doors onto the sun-trapped garden. The owners have also cleverly made a large utility room, perfect for hiding a way the white goods and washing, as well as internal access to the garage / storage area.

## Need to know

- · Beautifully finished family home
- Four bedrooms
- Stunning open plan kitchen dining area with central island
- Separate utility room
- Private cosy lounge
- Two double bedrooms and single bedroom on the first floor
- Wonderful master suite with juliet balcony
- Backing allotments and just a short walk to parkland
- Private double driveway
- Freehold