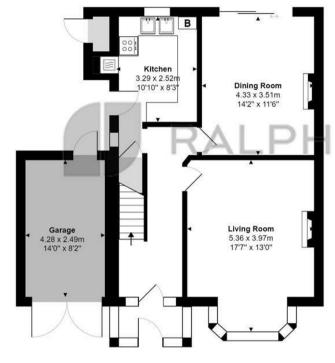

## Interested?

banstead@ralphjames.co.uk 01737 371 700

#

ralphjames.co.uk

**Ground Floor** 

Wilmot Way, Banstead
Total Area: 128.3 m<sup>2</sup> ... 1381 ft<sup>2</sup>
FOR ILLUSTRATIVE PURPOSES ONLY.

Whilst every attempt has been made to ensure the accuracy of the floor plan shown, all measurements, positioning, fixtures, features, fittings and any other data shown are an approximate interpretation for illustrative purposes only and are not to scale.

No responsibility is taken for any error, omission, miss-statement or use of data shown.

The above statement applies to both 'Still Moving London LTD' and the Company or individual displaying this floor plan.

Unauthorised reproduction prohibited.

© Still Moving London LTD (www.stillmoving.london)