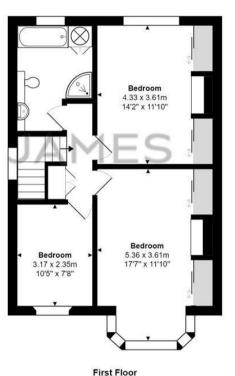

## Interested?

banstead@ralphjames.co.uk 01737 371 700

#

ralphjames.co.uk

**Ground Floor** 

Wilmot Way, Banstead
Total Area: 128.3 m<sup>2</sup> ... 1381 ft<sup>2</sup>
FOR ILLUSTRATIVE PURPOSES ONLY.

Whilst every attempt has been made to ensure the accuracy of the floor plan shown, all measurements, positioning, fixtures, features, fittings and any other data shown are an approximate interpretation for illustrative purposes only and are not to scale.

No responsibility is taken for any error, omission, miss-statement or use of data shown.

The above statement applies to both 'Still Moving London LTD' and the Company or individual displaying this floor plan.

Unauthorised reproduction prohibited.

© Still Moving London LTD (www.stillmoving.london)