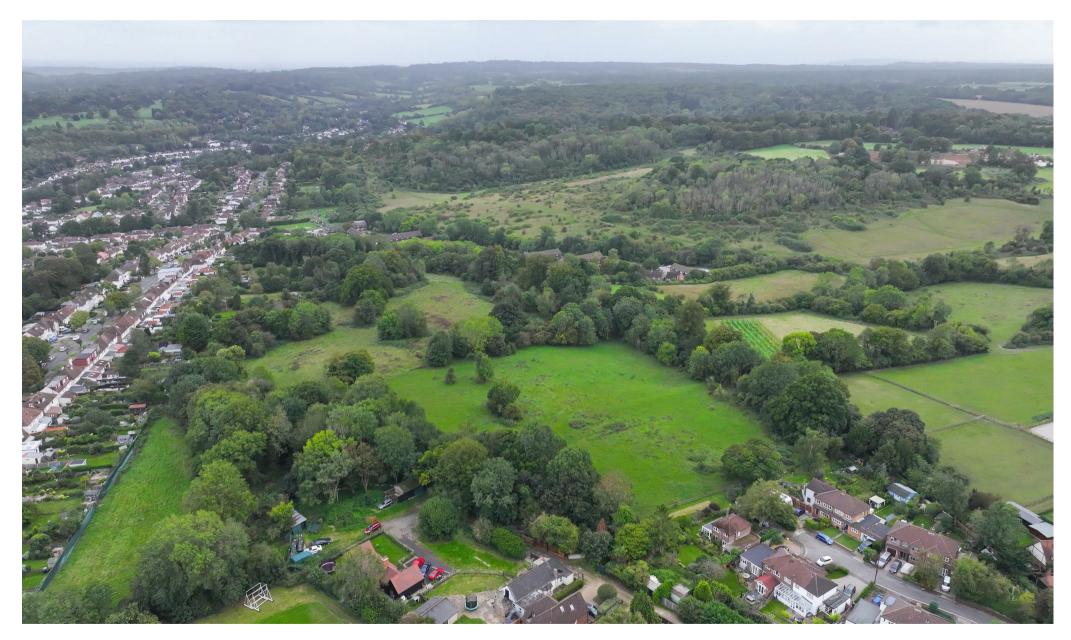

Court Haw, Banstead £30,000

Located within easy reach of Banstead Village is approximately 0.6 acres of flat grassland situated within the Green Belt.

The land is a short drive away from the popular towns of Banstead (1.6 miles) and Coulsdon (2.2 miles), with both having a wide range of shopping facilities, supermarkets, restaurants and cafés.

## Need to know

- 0.52 acres approx
- Excellent location
- Flat grassland
- Close to Banstead and Coulsdon stations