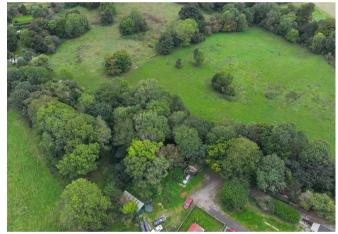

Court Haw, Banstead £30,000

Located within easy reach of Banstead Village is approximately 0.6 acres of flat grassland situated within the Green Belt.

The land is a short drive away from the popular towns of Banstead (1.6 miles) and Coulsdon (2.2 miles), with both having a wide range of shopping facilities, supermarkets, restaurants and cafés.

## Need to know

- 0.52 acres approx
- Excellent location
- Flat grassland
- Close to Banstead and Coulsdon stations