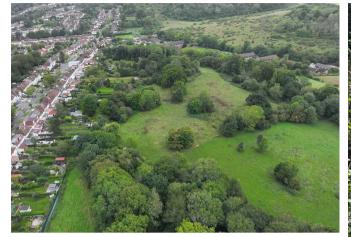

Court Haw, Banstead £30,000

Located within easy reach of Banstead Village is approximately 0.6 acres of flat grassland situated within the Green Belt.

The land is a short drive away from the popular towns of Banstead (1.6 miles) and Coulsdon (2.2 miles), with both having a wide range of shopping facilities, supermarkets, restaurants and cafés.

## Need to know

- 0.52 acres approx
- Excellent location
- Flat grassland
- Close to Banstead and Coulsdon stations