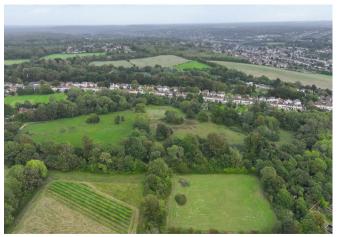

Court Haw, Banstead £30,000

Located within easy reach of Banstead Village is approximately 0.6 acres of flat grassland situated within the Green Belt.

The land is a short drive away from the popular towns of Banstead (1.6 miles) and Coulsdon (2.2 miles), with both having a wide range of shopping facilities, supermarkets, restaurants and cafés.

## Need to know

- 0.52 acres approx
- Excellent location
- Flat grassland
- Close to Banstead and Coulsdon stations