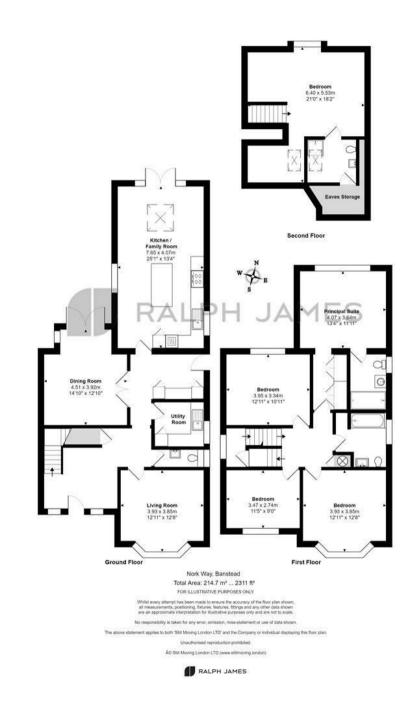

Set over three floors, the ground floor consists of a stunning open plan kitchen / dining space with doors directly onto the garden, with an extremely handy feature of a boot / utility room, perfect for taking off muddy wellies and shoes after dog walks. There are two further reception rooms, a spacious hallway, as well as a downstairs w/c.

On the first floor there are four double bedrooms, including an en-suite to the principal bedroom, as well as a stylish family bathroom. On the second floor there is the fifth bedroom, which also boasts an en-suite, as well as a wardrobe / office area.

Outside there is large driveway to the front of the property, positioned well back from the road, as well as a secluded rear garden and patio area. There is also an attached garage.