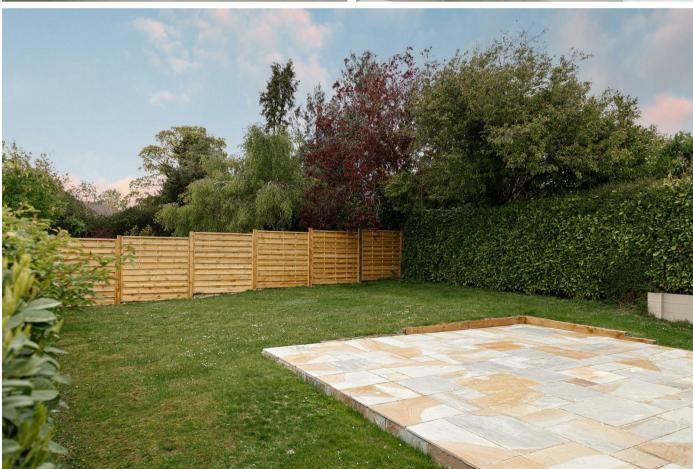

Outside there is large driveway to the front of the property, positioned well back from the road, as well as a secluded rear garden and patio area. There is also an attached garage.