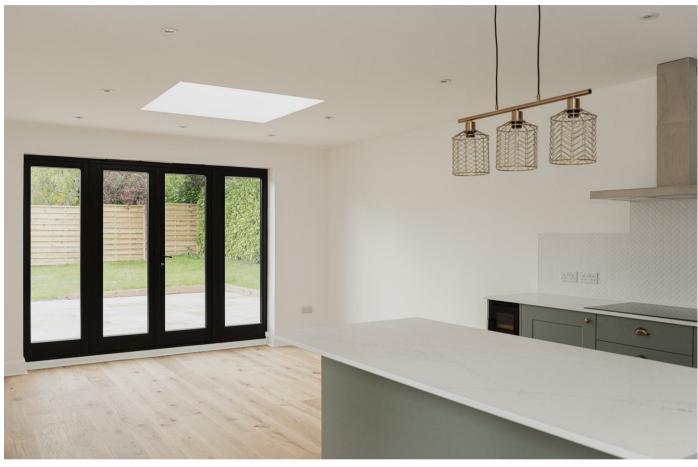

Set over three floors, the ground floor consists of a stunning open plan kitchen / dining space with doors directly onto the garden, with an extremely handy feature of a boot / utility room, perfect for taking off muddy wellies and shoes after dog walks. There are two further reception rooms, a spacious hallway, as well as a downstairs w/c.