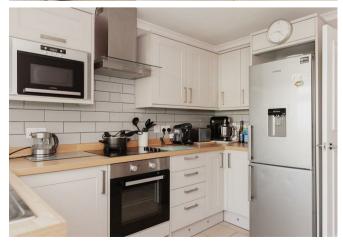

The current owner has updated the apartment throughout, including a tastefully finished modern kitchen, complete with integral appliances along with direct access to the communal gardens. There are also two spacious double bedrooms, a modern bathroom, as well as a large lounge / dining room which is gets ample sunlight being South facing.