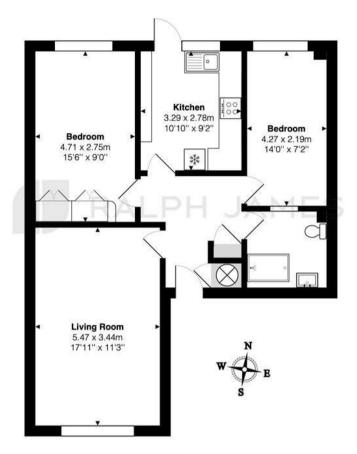

## **Ground Floor**

Elmcroft, Pound Road, Banstead Total Area: 65.6 m<sup>2</sup> ... 707 ft<sup>2</sup> FOR ILLUSTRATIVE PURPOSES ONLY.

Whilst every attempt has been made to ensure the accuracy of the floor plan shown, all measurements, positioning, fixtures, features, fittings and any other data shown are an approximate interpretation for illustrative purposes only and are not to scale.

No responsibility is taken for any error, omission, miss-statement or use of data shown.

The above statement applies to both 'Still Moving London LTD' and the Company or individual displaying this floor plan.

Unauthorised reproduction prohibited.

© Still Moving London LTD (www.stillmoving.london)