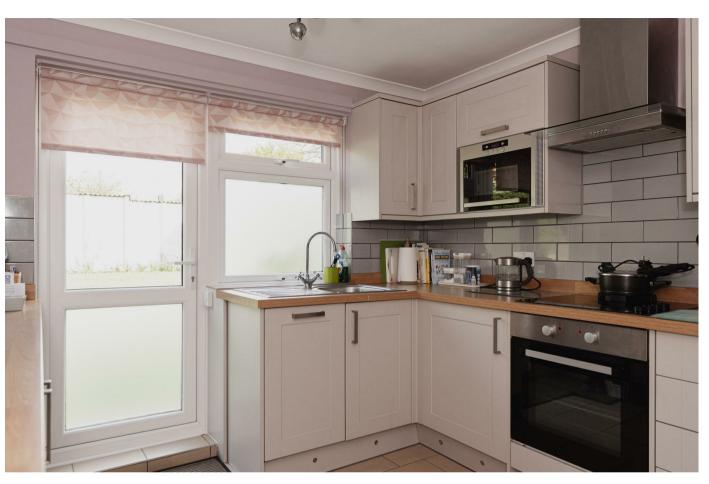

The current owner has updated the apartment throughout, including a tastefully finished modern kitchen, complete with integral appliances along with direct access to the communal gardens. There are also two spacious double bedrooms, a modern bathroom, as well as a large lounge / dining room which is gets ample sunlight being South facing.

## Need to know

- Recently refurbished apartment
- Ground floor
- Two double bedrooms
- Tastefully finished modern kitchen with integral applicances
- Spacious lounge / dining room
- Updated shower room
- Short walk to Banstead High Street
- Garage and parking via a gated entrance
- Well maintained communal gardens
- Share of freehold