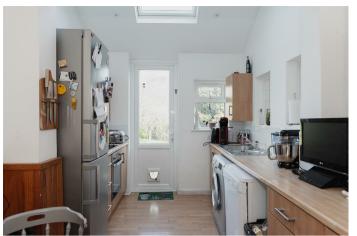

The main house accommodation is set over three floors, with the ground floor consisting of two large receptions rooms, an extended kitchen area with direct access to the garden, along with access to the self contained annexe from the hallway. On the first floor there are two double bedrooms, a further smaller third bedroom, along with the family bathroom. On the second floor there is a huge double bedroom, with ample room to add an en-suite should that be required, as well as handy eves storage. Outside there is secluded rear garden.