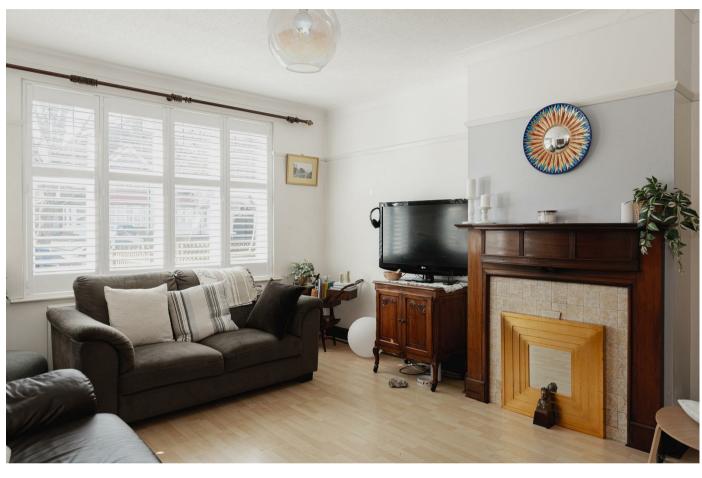

The main house accommodation is set over three floors, with the ground floor consisting of two large receptions rooms, an extended kitchen area with direct access to the garden, along with access to the self contained annexe from the hallway. On the first floor there are two double bedrooms, a further smaller third bedroom, along with the family bathroom. On the second floor there is a huge double bedroom, with ample room to add an en-suite should that be required, as well as handy eves storage. Outside there is secluded rear garden.