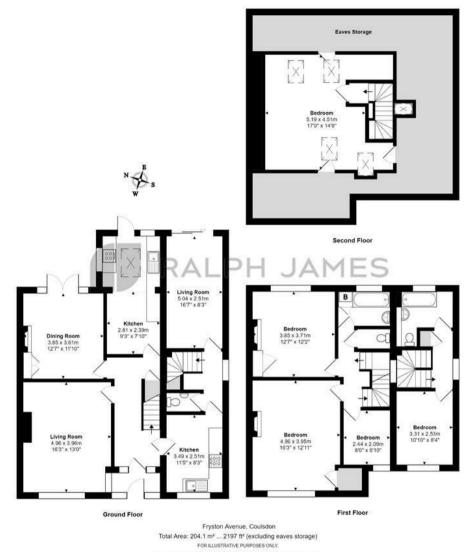

The main house accommodation is set over three floors, with the ground floor consisting of two large receptions rooms, an extended kitchen area with direct access to the garden, along with access to the self contained annexe from the hallway. On the first floor there are two double bedrooms, a further smaller third bedroom, along with the family bathroom. On the second floor there is a huge double bedroom, with ample room to add an en-suite should that be required, as well as handy eves storage. Outside there is secluded rear garden.

The annexe is set over two floors, with the ground floor boasting a kitchen to the front of the property, which leads into the lounge with patio doors to the rear, as well as a downstairs w/c. Upstairs there is a spacious bedroom as well as the bathroom. The annexe also has access to it's own private garden.