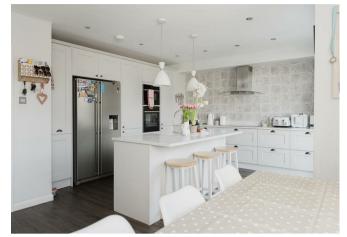

Set over two floors and boasting over 2100 square feet, the wonderful home offers versatility for a number of needs, and even has the opportunity to create a completely self contained annexe. On the ground floor there are three generously sized reception rooms, including the lounge to the front of the property with centrepiece bare brick fireplace, as well as a stunning open plan kitchen / dining space with an island to the centre. There is also a separate utility room, downstairs w/c with shower, along with an office.