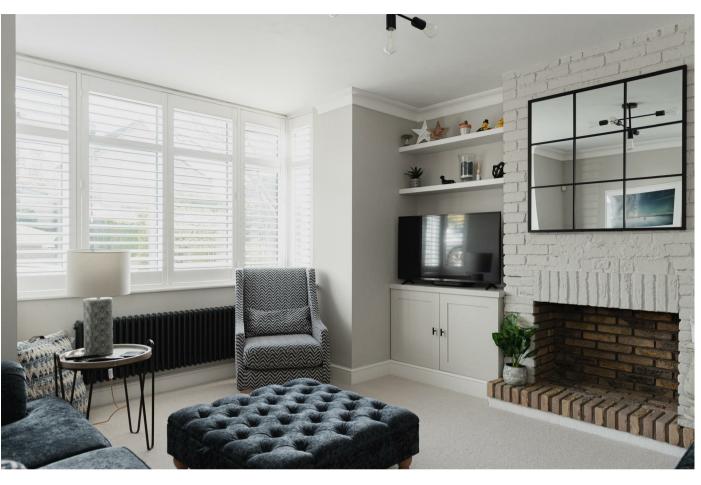

Set over two floors and boasting over 2100 square feet, the wonderful home offers versatility for a number of needs, and even has the opportunity to create a completely self contained annexe. On the ground floor there are three generously sized reception rooms, including the lounge to the front of the property with centrepiece bare brick fireplace, as well as a stunning open plan kitchen / dining space with an island to the centre. There is also a separate utility room, downstairs w/c with shower, along with an office.