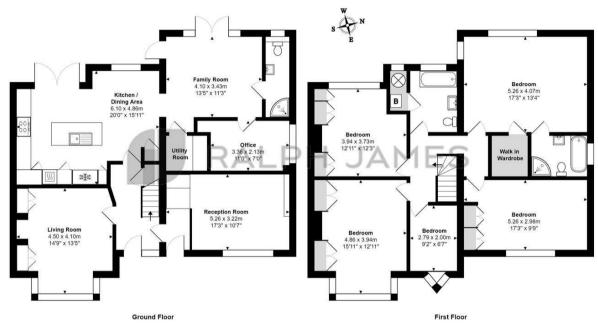

## Interested?

banstead@ralphjames.co.uk 01737 371 700

ralphjames.co.uk

Fairdene Road, Coulsdon Total Area: 202.7 m<sup>2</sup> ... 2182 ft<sup>2</sup> FOR ILLUSTRATIVE PURPOSES ONLY.

Whilst every attempt has been made to ensure the accuracy of the floor plan shown, all measurements, positioning, fixtures, features, fittings and any other data shown are an approximate interpretation for illustrative purposes only and are not to scale.

No responsibility is taken for any error, omission, miss-statement or use of data shown

The above statement applies to both 'Still Moving London LTD' and the Company or individual displaying this floor plan.