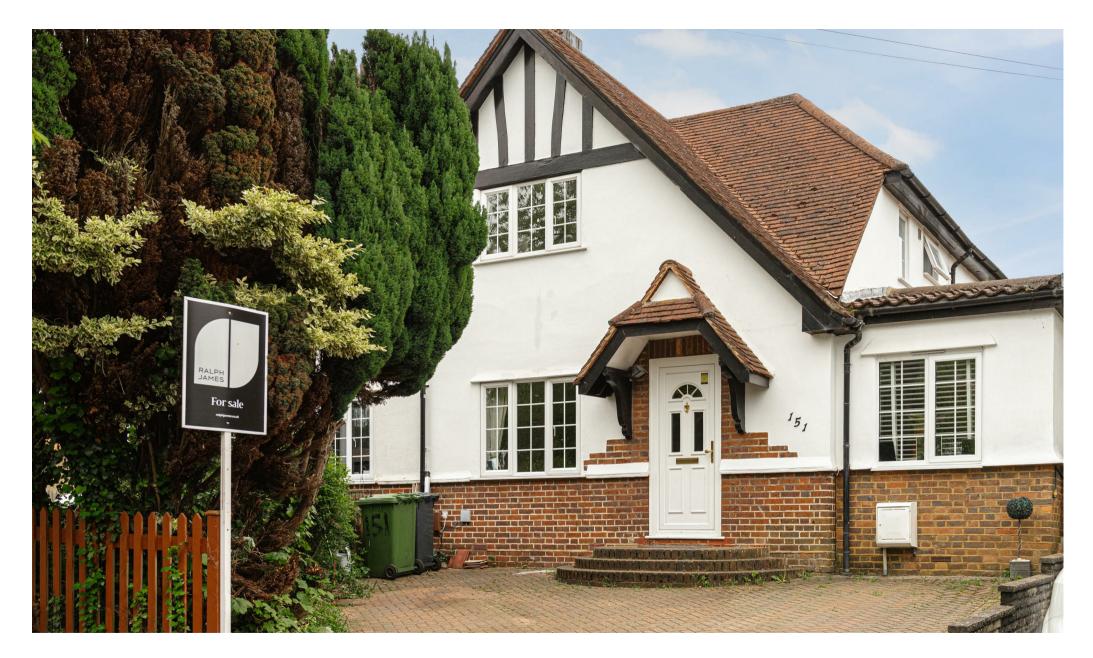

## Warren Road, Banstead

Offers In Excess Of £725,000

A beautifully presented three bedroom semi detached home in the popular area of Nork, boasting south facing garden, flexible accommodation and being just moments from local amenities and the station.

This well presented three bedroom semi detached home offers flexible accommodation throughout having undergone significant extension on the ground floor, creating three generous reception rooms, downstairs bedroom / study, utility room. downstairs shower room with w/c, as well as the modern kitchen with integral breakfast bar overlooking the garden.

Warren Road is an extremely popular residential street in Nork, just a short distance to Banstead station, Nork parade along with the sought after Warren Mead school.