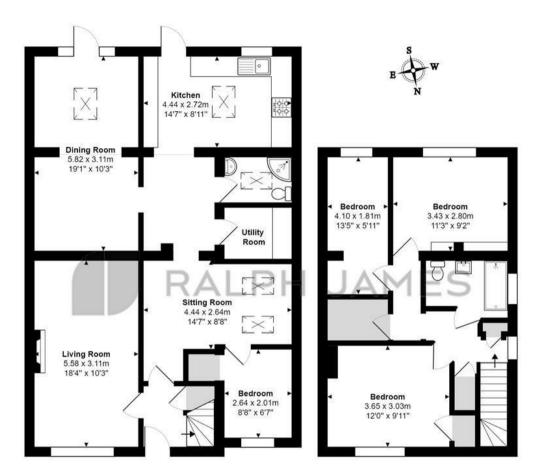

This well presented three bedroom semi detached home offers flexible accommodation throughout having undergone significant extension on the ground floor, creating three generous reception rooms, downstairs bedroom / study, utility room. downstairs shower room with w/c, as well as the modern kitchen with integral breakfast bar overlooking the garden.

On the first floor there are three generously sized bedrooms, a modern bathroom, as well as a useful and large storage cupboard.

Outside there is a secluded south facing rear garden, a real sun trap and perfect for hosting, as well as a private driveway to the front of the property for two to three cars.

**Ground Floor** 

**First Floor** 

Warren Road, Banstead Total Area: 136.4 m<sup>2</sup> ... 1468 ft<sup>2</sup>

FOR ILLUSTRATIVE PURPOSES ONLY.

Whilst every attempt has been made to ensure the accuracy of the floor plan shown, all measurements, positioning, fixtures, features, fittings and any other data shown are an approximate interpretation for illustrative purposes only and are not to scale.