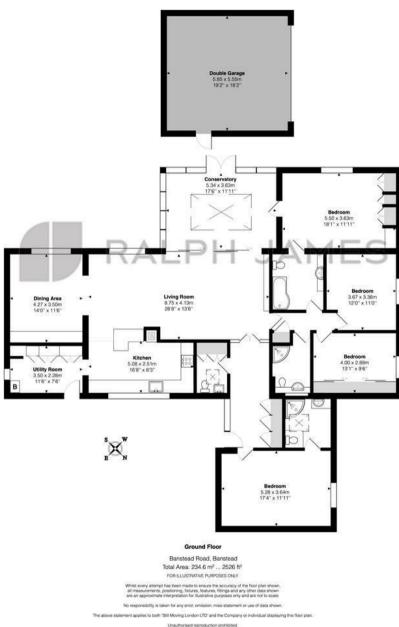

Set over one floor and boasting over 2500 square feet, the home offers a flexible layout, highlighted by the four double bedrooms of which two have en-suites. Positioned centrally to the home is the spacious lounge area, ideal for entertaining with doors leading directly into the conservatory and garden, whilst being next to the separate dining room. From the lounge is the kitchen area, boasting plenty of work top space, along with a private utility room. Completing the accommodation is the w/c.

Outside there is a private and secluded rear garden which is a real sun trap being southerly facing, along with access to the detached double garage, which has it's own private driveway so could easily be used as an annexe / office. To the front of the property there is a private driveway for numerous cars as well as a large frontage away from the road.