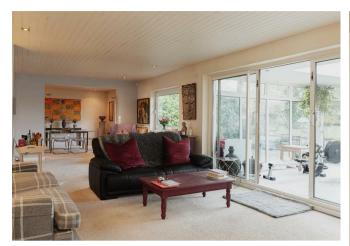

Set over one floor and boasting over 2500 square feet, the home offers a flexible layout, highlighted by the four double bedrooms of which two have en-suites. Positioned centrally to the home is the spacious lounge area, ideal for entertaining with doors leading directly into the conservatory and garden, whilst being next to the separate dining room. From the lounge is the kitchen area, boasting plenty of work top space, along with a private utility room. Completing the accommodation is the w/c.