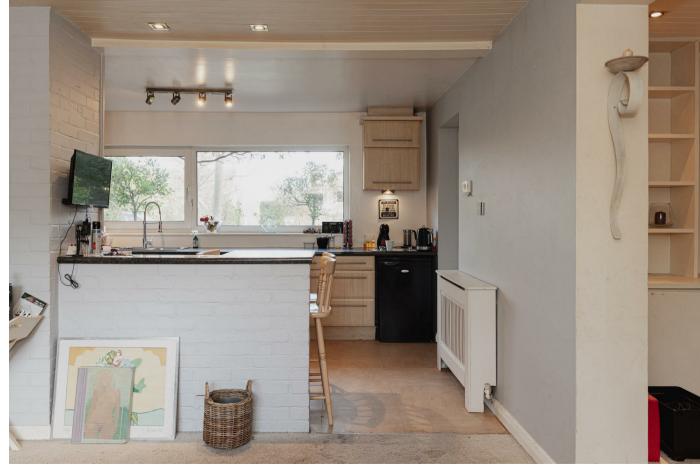

Set over one floor and boasting over 2500 square feet, the home offers a flexible layout, highlighted by the four double bedrooms of which two have en-suites. Positioned centrally to the home is the spacious lounge area, ideal for entertaining with doors leading directly into the conservatory and garden, whilst being next to the separate dining room. From the lounge is the kitchen area, boasting plenty of work top space, along with a private utility room. Completing the accommodation is the w/c.