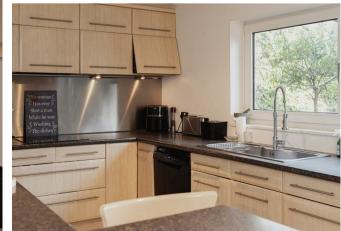

Set over one floor and boasting over 2500 square feet, the home offers a flexible layout, highlighted by the four double bedrooms of which two have en-suites. Positioned centrally to the home is the spacious lounge area, ideal for entertaining with doors leading directly into the conservatory and garden, whilst being next to the separate dining room. From the lounge is the kitchen area, boasting plenty of work top space, along with a private utility room. Completing the accommodation is the w/c.