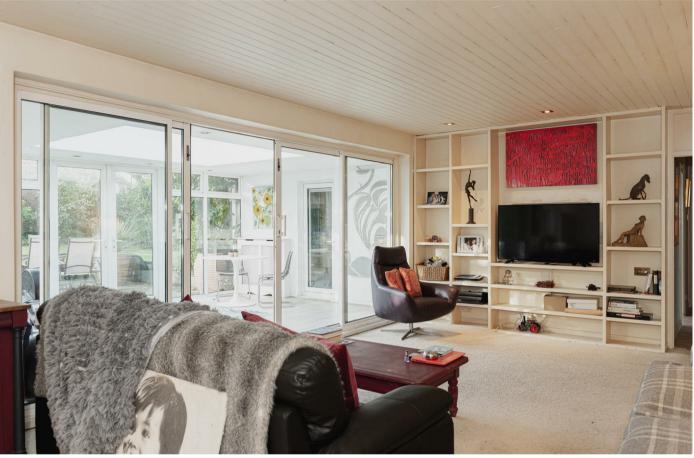

Set over one floor and boasting over 2500 square feet, the home offers a flexible layout, highlighted by the four double bedrooms of which two have en-suites. Positioned centrally to the home is the spacious lounge area, ideal for entertaining with doors leading directly into the conservatory and garden, whilst being next to the separate dining room. From the lounge is the kitchen area, boasting plenty of work top space, along with a private utility room. Completing the accommodation is the w/c.