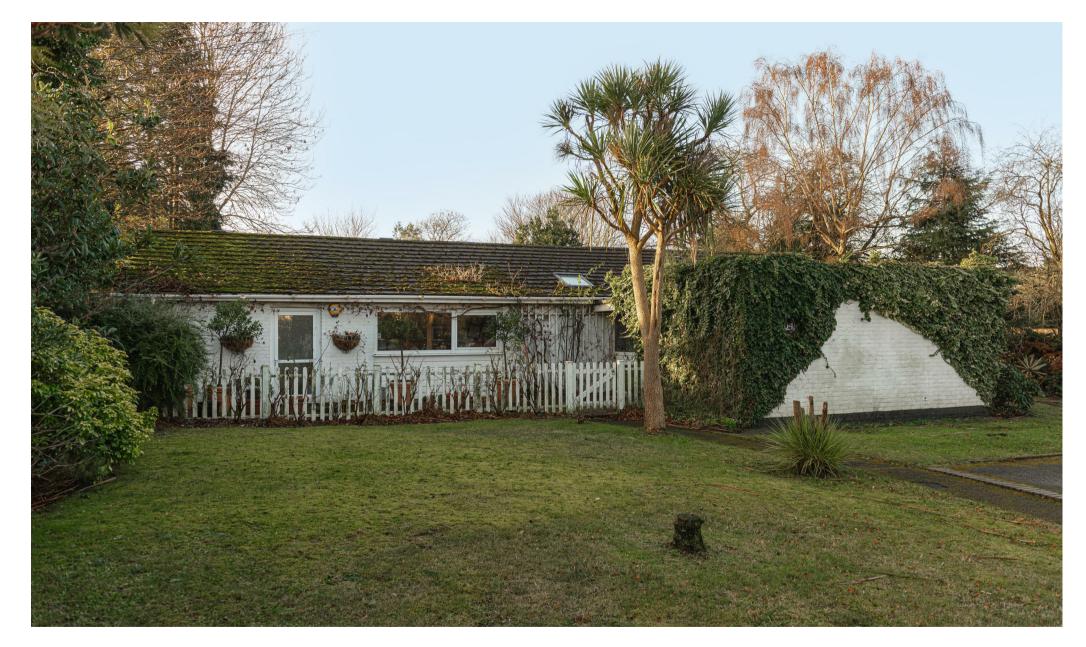

Located on one of Banstead's most sought after roads just short a distance from Banstead station and high street, this detached four bedroom bungalow sits well set back from the road on a corner plot, and offers huge potential to create further accommodation STPP.

Outside there is a private and secluded rear garden which is a real sun trap being southerly facing, along with access to the detached double garage, which has it's own private driveway so could easily be used as an annexe / office. To the front of the property there is a private driveway for numerous cars as well as a large frontage away from the road.