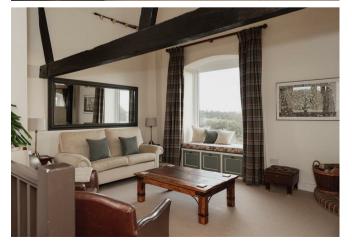

On the first floor there are four generously sized bedrooms, including the primary bedroom with an en-suite, as well as a separate family bathroom. Finally there is a beautiful lounge area, keeping the stunning original beams, along with a wonderful picture windows where you could sit for hours enjoying the spectacular views.