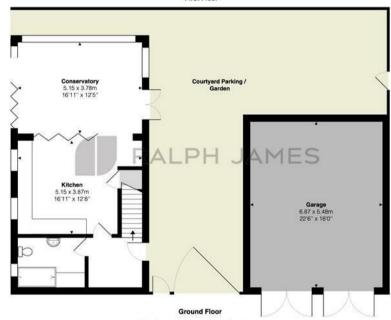

Set over two floors, the accommodation is flexible for a number of needs, with the ground floor boasting a fantastic open plan kitchen / dining space, which leads directly into the modern conservatory with stunning views throughout. There is also a downstairs shower room, ideal for the muddy walks over the many routes close by, along with the spacious entrance hallway.

Outside the property is accessed via a five bar gate leading to a secure car port along with the double garage. The private garden is a sun trap being south facing, and is completely secluded creating great privacy.

## Interested?

banstead@ralphjames.co.uk 01737 371 700

ralphjames.co.uk

First Floor

The Granary, Pilgrims Lane, Caterham

Total Area: 192.2 m<sup>2</sup> ... 2069 ft<sup>2</sup> (excluding courtyard parking / garden)

FOR ILLUSTRATIVE PURPOSES ONLY.

Whilst every attempt has been made to ensure the accuracy of the floor plan shown, all measurements, positioning, fixtures, features, fittings and any other data shown are an approximate interpretation for illustrative purposes only and are not to scale.