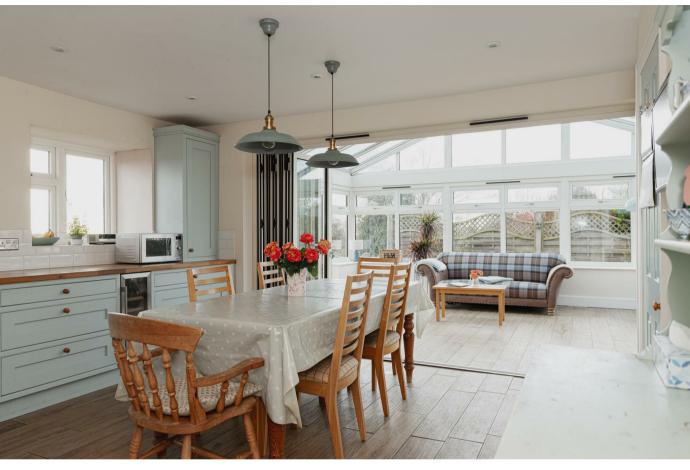

Set over two floors, the accommodation is flexible for a number of needs, with the ground floor boasting a fantastic open plan kitchen / dining space, which leads directly into the modern conservatory with stunning views throughout. There is also a downstairs shower room, ideal for the muddy walks over the many routes close by, along with the spacious entrance hallway.