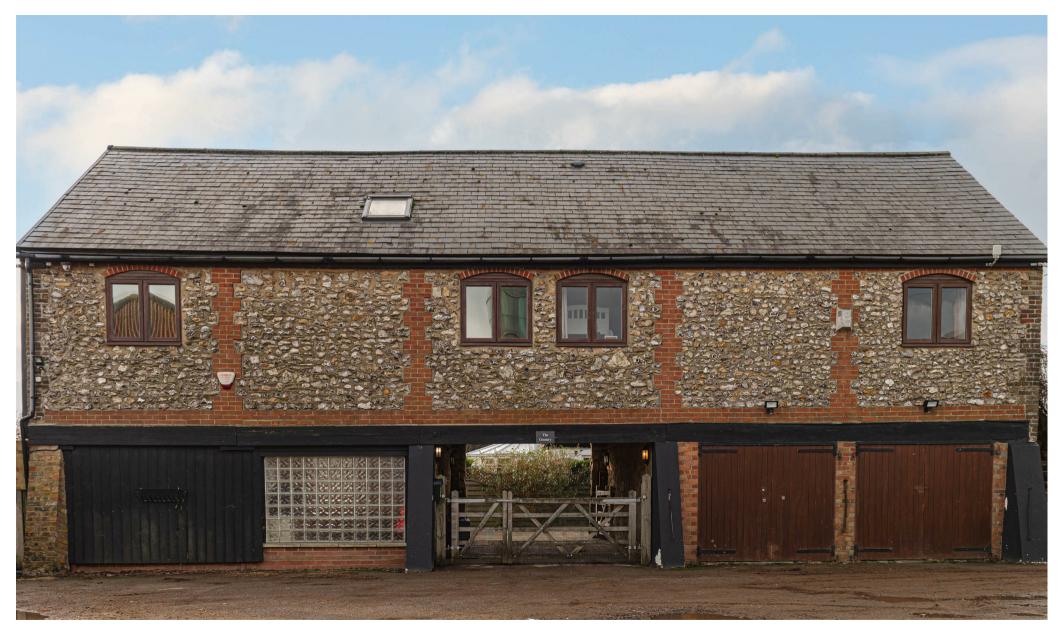

Pilgrims Lane, Caterham £950,000

A rare gem situated at the heart of the North downs countryside with some of the best views you'll ever find

Located in an idyllic setting with far reaching views over neighbouring countryside with direct access to the Pilgrims Way which is perfect for walking, horse-riding and cycling. This beautifully presented detached barn conversion offers a rare opportunity to acquire a property which has been modernised throughout by the existing owners, yet still keeping hold of many original features.

Outside the property is accessed via a five bar gate leading to a secure car port along with the double garage. The private garden is a sun trap being south facing, and is completely secluded creating great privacy.