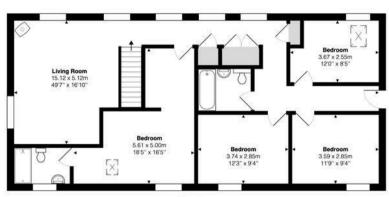

On the first floor there are four generously sized bedrooms, including the primary bedroom with an en-suite, as well as a separate family bathroom. Finally there is a beautiful lounge area, keeping the stunning original beams, along with a wonderful picture windows where you could sit for hours enjoying the spectacular views.

## Interested?

banstead@ralphjames.co.uk 01737 371 700

ralphjames.co.uk

First Floor

The Granary, Pilgrims Lane, Caterham

Total Area: 192.2 m<sup>2</sup> ... 2069 ft<sup>2</sup> (excluding courtyard parking / garden)

FOR ILLUSTRATIVE PURPOSES ONLY.

Whilst every attempt has been made to ensure the accuracy of the floor plan shown, all measurements, positioning, fixtures, features, fittings and any other data shown are an approximate interpretation for illustrative purposes only and are not to scale.