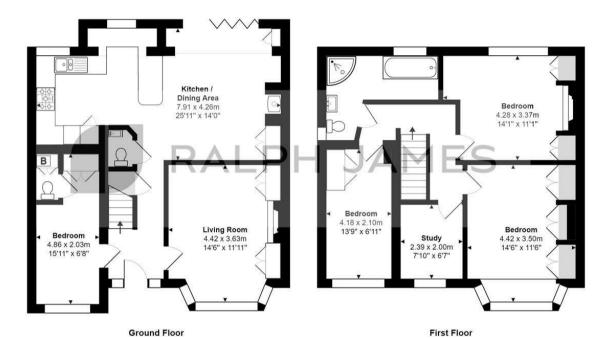

## Interested?

banstead@ralphjames.co.uk 01737 371 700

#

ralphjames.co.uk

The Vale, Coulsdon

Total Area: 125.8 m² ... 1354 ft²

FOR ILLUSTRATIVE PURPOSES ONLY.

Whilst every attempt has been made to ensure the accuracy of the floor plan shown, all measurements, positioning, fixtures, features, fittings and any other data shown are an approximate interpretation for illustrative purposes only and are not to scale.