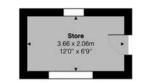

Second Floor

Shawley Crescent, Epsom Downs Total Area: 155.5 m<sup>2</sup> ... 1673 ft<sup>2</sup> (excluding store) FOR ILLUSTRATIVE PURPOSES ONLY.

Whilst every attempt has been made to ensure the accuracy of the floor plan shown, all measurements, positioning, fixtures, features, fittings and any other data shown are an approximate interpretation for illustrative purposes only and are not to scale.