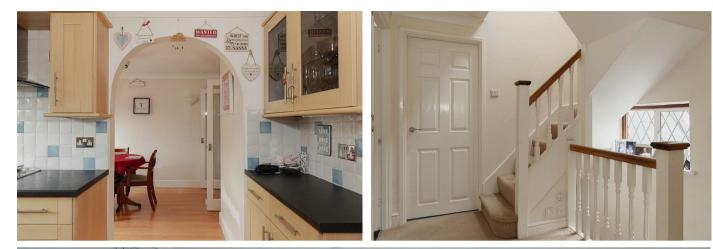

The accommodation is set over three floors. The ground floor lounge to the front of the property links to the dining room, creating a great double aspect space. Along the back of the property is the extended kitchen area with its own utility area, downstairs shower room and doors to the garage.

The first floor houses two double bedrooms, the family bathroom, as well as the fourth bedroom which could easily be used an office. On the second floor there is a third double bedroom.

Outside there is a large mature rear garden, which could easily house a log cabin/office, whilst remaining space for a spacious lawn area.