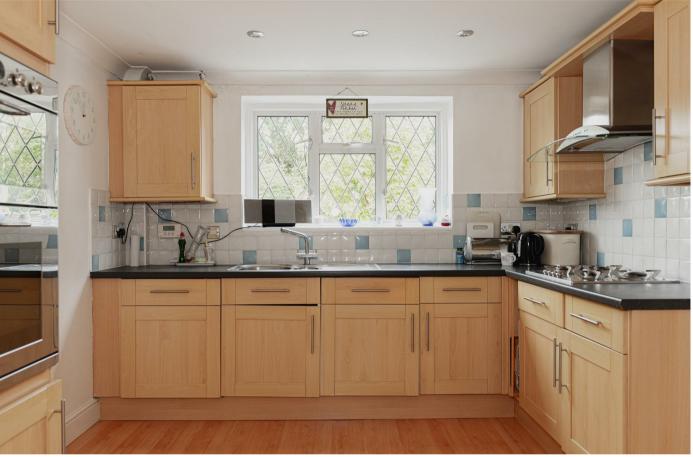

The accommodation is set over three floors. The ground floor lounge to the front of the property links to the dining room, creating a great double aspect space. Along the back of the property is the extended kitchen area with its own utility area, downstairs shower room and doors to the garage.