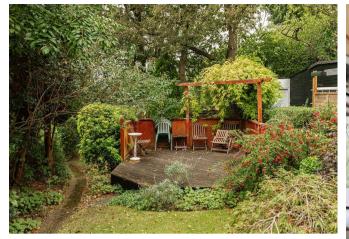

The first floor houses two double bedrooms, the family bathroom, as well as the fourth bedroom which could easily be used an office. On the second floor there is a third double bedroom.

Outside there is a large mature rear garden, which could easily house a log cabin/office, whilst remaining space for a spacious lawn area.