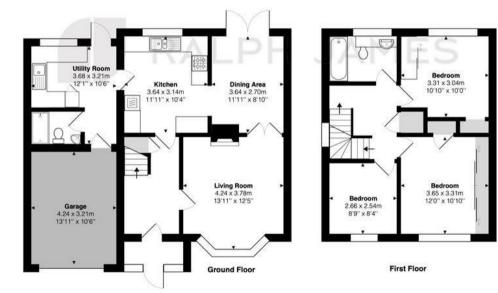

The accommodation is set over three floors. The ground floor lounge to the front of the property links to the dining room, creating a great double aspect space. Along the back of the property is the extended kitchen area with its own utility area, downstairs shower room and doors to the garage.

The first floor houses two double bedrooms, the family bathroom, as well as the fourth bedroom which could easily be used an office. On the second floor there is a third double bedroom.

Outside there is a large mature rear garden, which could easily house a log cabin/office, whilst remaining space for a spacious lawn area.