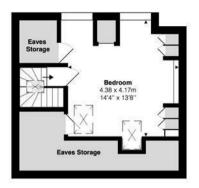

The first floor houses two double bedrooms, the family bathroom, as well as the fourth bedroom which could easily be used an office. On the second floor there is a third double bedroom.

Outside there is a large mature rear garden, which could easily house a log cabin/office, whilst remaining space for a spacious lawn area.