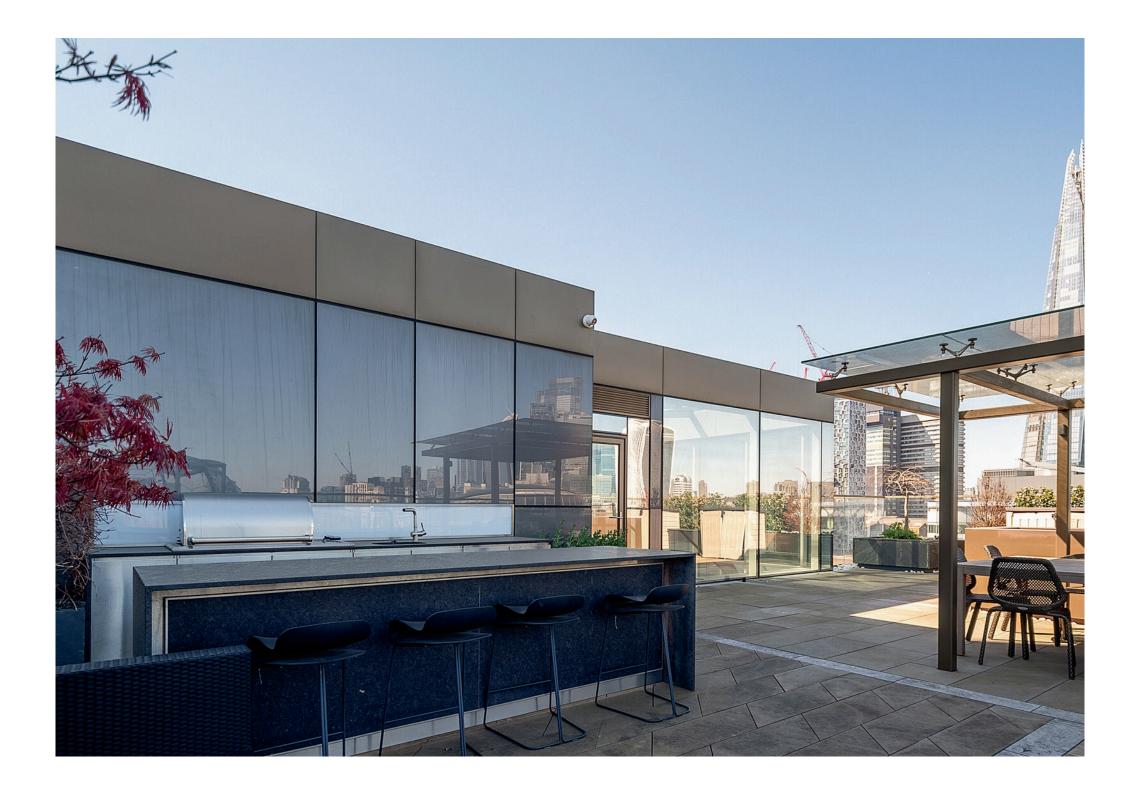

Boasting an impressive and generously proportioned living area, the apartment's design is a perfect fusion of modern sophistication and timeless elegance. The exceptional roof terrace stands as one of the penthouse's crowning features, complete with outdoor kitchen and a luxurious jacuzzi, offering the ultimate space for both relaxation and entertainment while you take in the sweeping vistas of the city.

The residence also benefits from a full wrap-around balcony, providing uninterrupted views and enhancing the seamless flow between indoor and outdoor living. Every aspect of this home has been meticulously designed with the highest quality finishes and attention to detail, ensuring an exceptional standard of living.