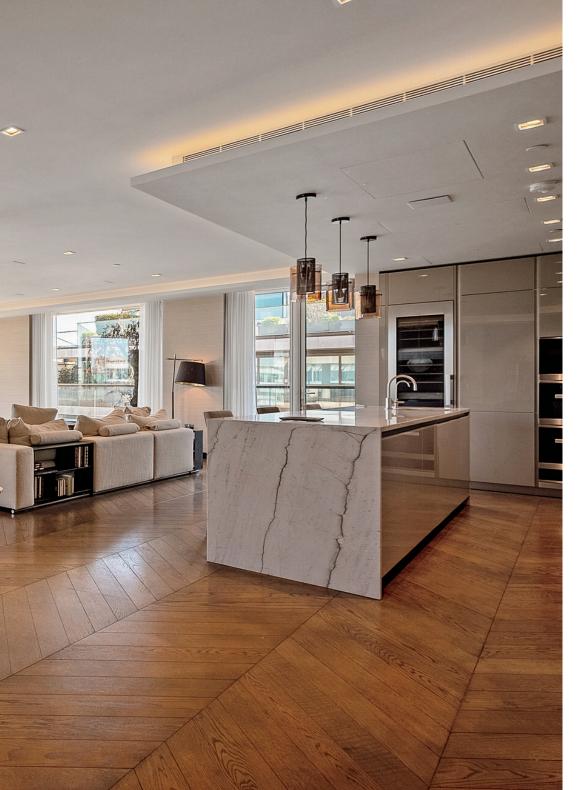

Boasting an impressive and generously proportioned living area, the apartment's design is a perfect fusion of modern sophistication and timeless elegance. The exceptional roof terrace stands as one of the penthouse's crowning features, complete with outdoor kitchen and a luxurious jacuzzi, offering the ultimate space for both relaxation and entertainment while you take in the sweeping vistas of the city.

#### **Kev Features**

- Opulent penthouse apartment
- Unparalled London views
- Wrap around terrace
- Panoramic vistas
- Jacuzzi and outdoor kitchen
- 4 double bedrooms
- Large open plan kitchen and living area
- Chef's kitchen
- Grand receiption hall
- Concierge, gym, sauna and pool