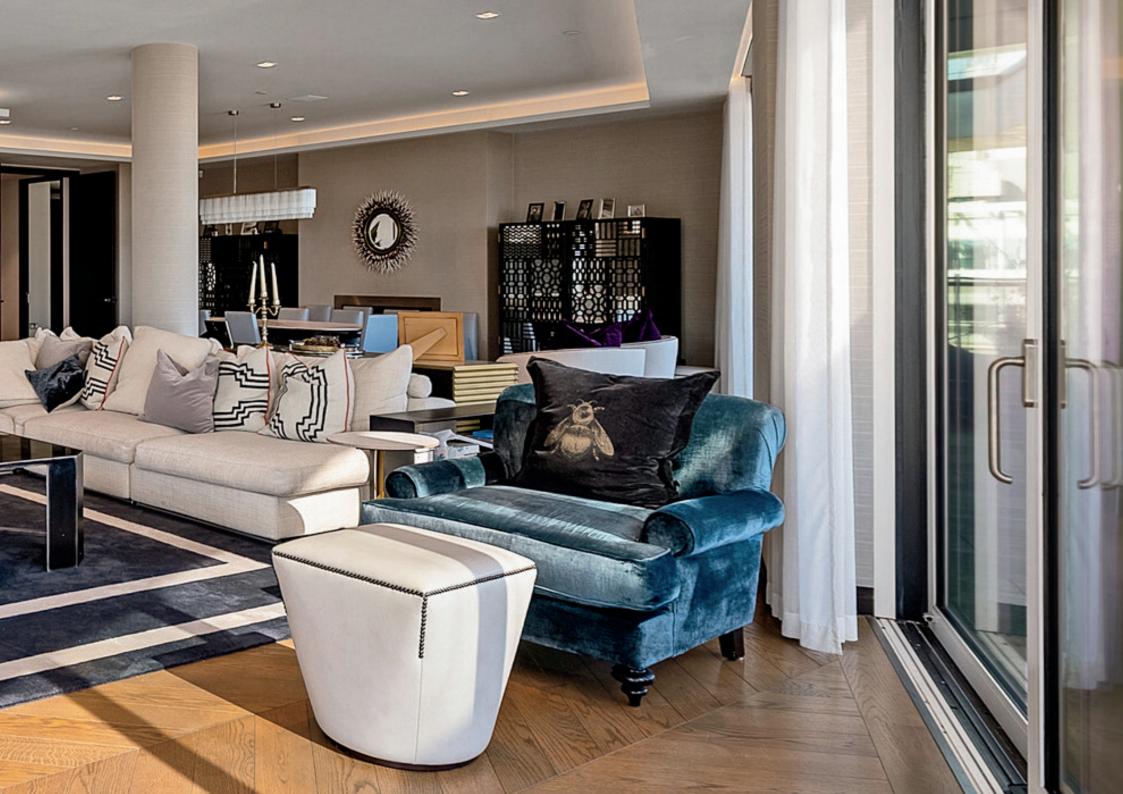

Boasting an impressive and generously proportioned living area, the apartment's design is a perfect fusion of modern sophistication and timeless elegance. The exceptional roof terrace stands as one of the penthouse's crowning features, complete with outdoor kitchen and a luxurious jacuzzi, offering the ultimate space for both relaxation and entertainment while you take in the sweeping vistas of the city.

#### **Kev Features**

- Opulent penthouse apartment
- Unparalled London views
- Wrap around terrace
- Panoramic vistas
- Jacuzzi and outdoor kitchen
- 4 double bedrooms
- Large open plan kitchen and living area
- Chef's kitchen
- Grand receiption hall
- Concierge, gym, sauna and pool