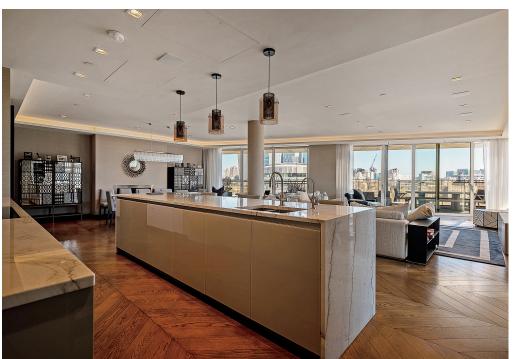

Boasting an impressive and generously proportioned living area, the apartment's design is a perfect fusion of modern sophistication and timeless elegance. The exceptional roof terrace stands as one of the penthouse's crowning features, complete with outdoor kitchen and a luxurious jacuzzi, offering the ultimate space for both relaxation and entertainment while you take in the sweeping vistas of the city.

#### **Kev Features**

- Opulent penthouse apartment
- Unparalled London views
- Wrap around terrace
- Panoramic vistas
- Jacuzzi and outdoor kitchen
- 4 double bedrooms
- Large open plan kitchen and living area
- Chef's kitchen
- Grand receiption hall
- Concierge, gym, sauna and pool