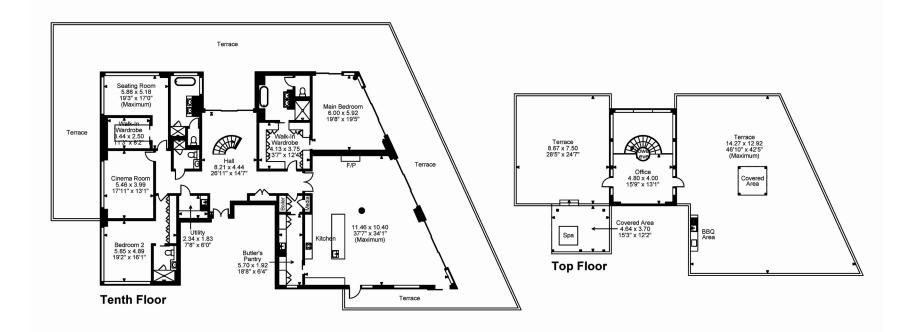

## Earls Way, SE1 Approximate Gross Internal Area 3851 Sq Ft/358 Sq M Terrace external area = 5346 Sq Ft/497 Sq M

### FOR ILLUSTRATIVE PURPOSES ONLY - NOT TO SCALE

The position & size of doors, windows, appliances and other features are approximate only. © ehouse. Unauthorised reproduction prohibited. Drawing ref. dig/8644107/DGO