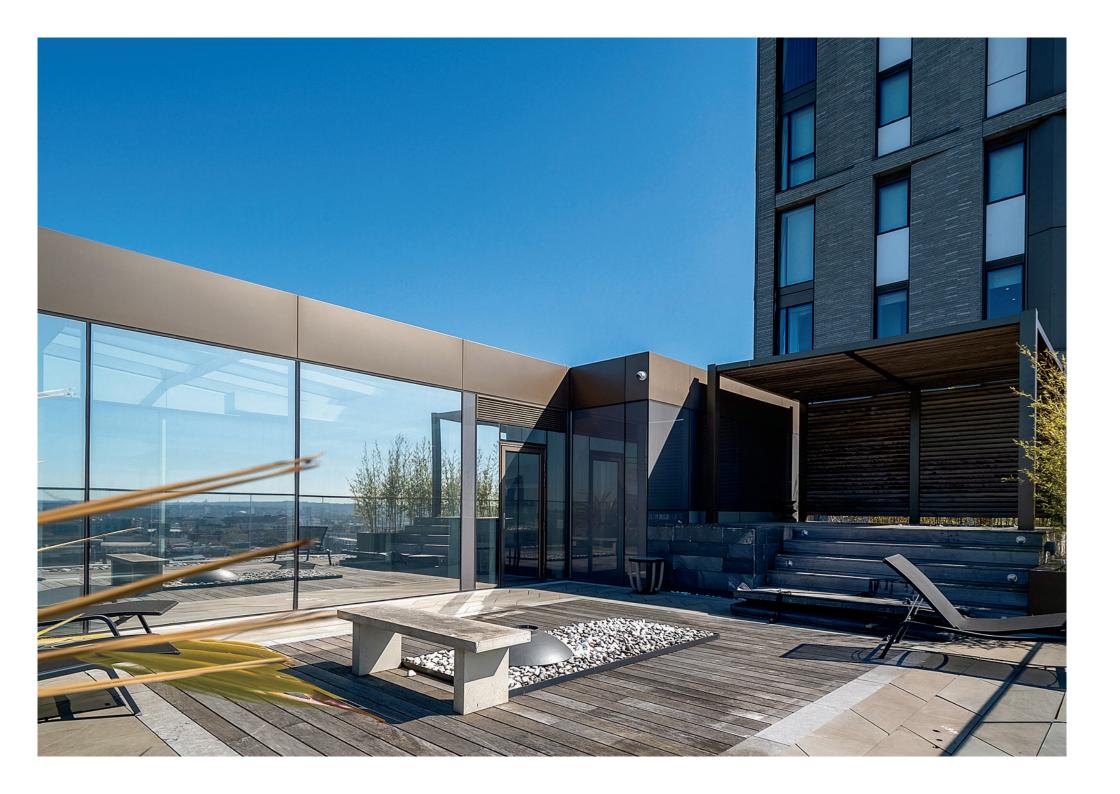

Boasting an impressive and generously proportioned living area, the apartment's design is a perfect fusion of modern sophistication and timeless elegance. The exceptional roof terrace stands as one of the penthouse's crowning features, complete with outdoor kitchen and a luxurious jacuzzi, offering the ultimate space for both relaxation and entertainment while you take in the sweeping vistas of the city.

The residence also benefits from a full wrap-around balcony, providing uninterrupted views and enhancing the seamless flow between indoor and outdoor living. Every aspect of this home has been meticulously designed with the highest quality finishes and attention to detail, ensuring an exceptional standard of living.