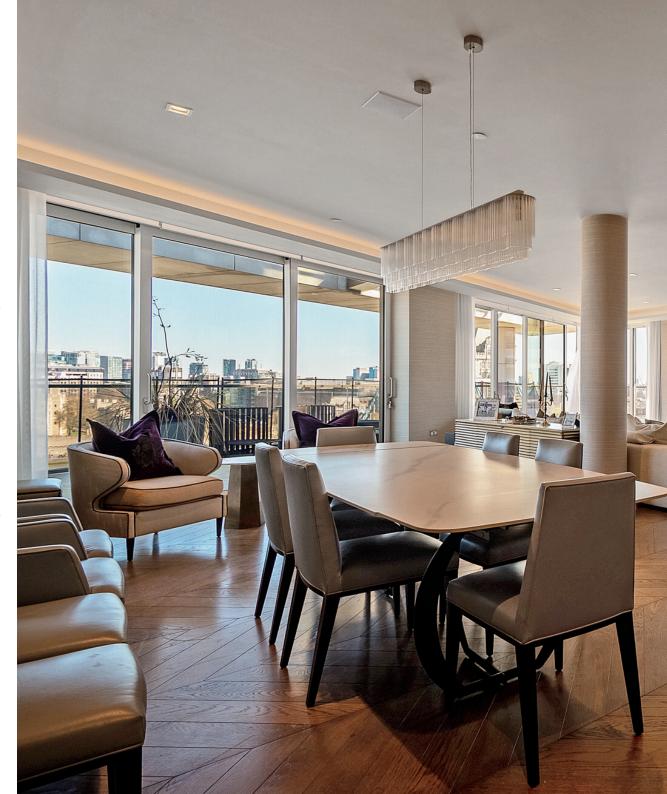

Boasting an impressive and generously proportioned living area, the apartment's design is a perfect fusion of modern sophistication and timeless elegance. The exceptional roof terrace stands as one of the penthouse's crowning features, complete with outdoor kitchen and a luxurious jacuzzi, offering the ultimate space for both relaxation and entertainment while you take in the sweeping vistas of the city.

The residence also benefits from a full wrap-around balcony, providing uninterrupted views and enhancing the seamless flow between indoor and outdoor living. Every aspect of this home has been meticulously designed with the highest quality finishes and attention to detail, ensuring an exceptional standard of living.