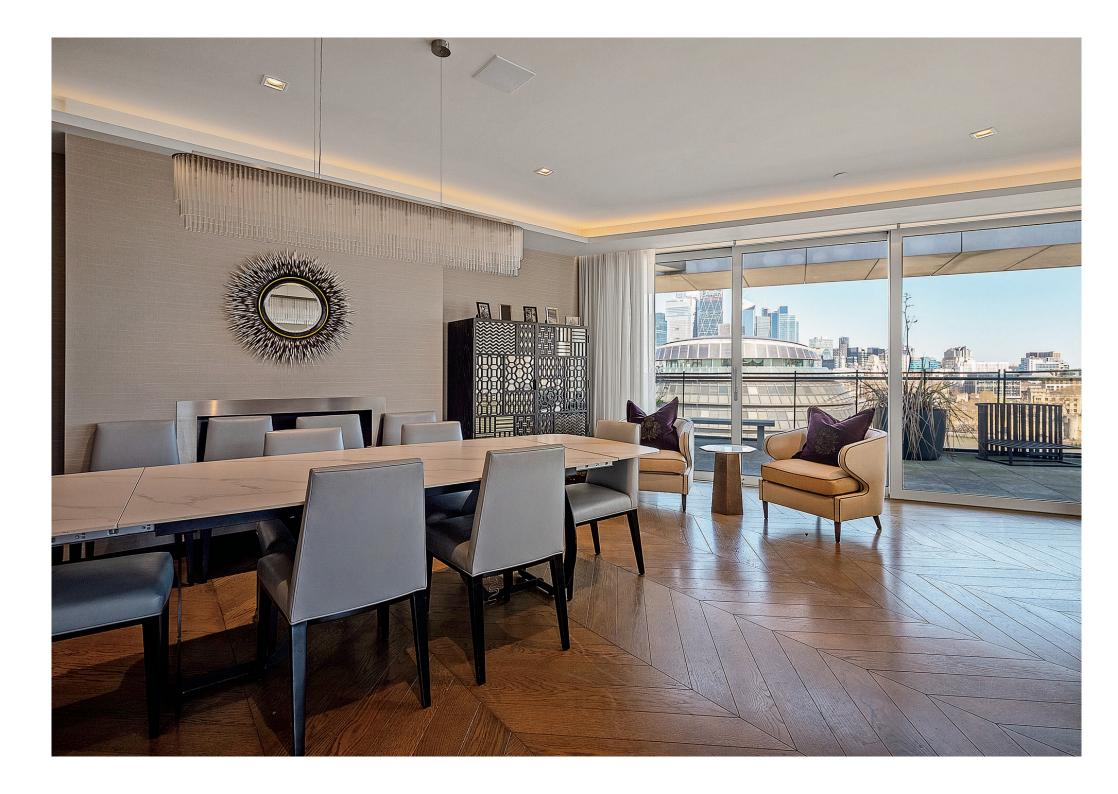

Boasting an impressive and generously proportioned living area, the apartment's design is a perfect fusion of modern sophistication and timeless elegance. The exceptional roof terrace stands as one of the penthouse's crowning features, complete with outdoor kitchen and a luxurious jacuzzi, offering the ultimate space for both relaxation and entertainment while you take in the sweeping vistas of the city.

The residence also benefits from a full wrap-around balcony, providing uninterrupted views and enhancing the seamless flow between indoor and outdoor living. Every aspect of this home has been meticulously designed with the highest quality finishes and attention to detail, ensuring an exceptional standard of living.