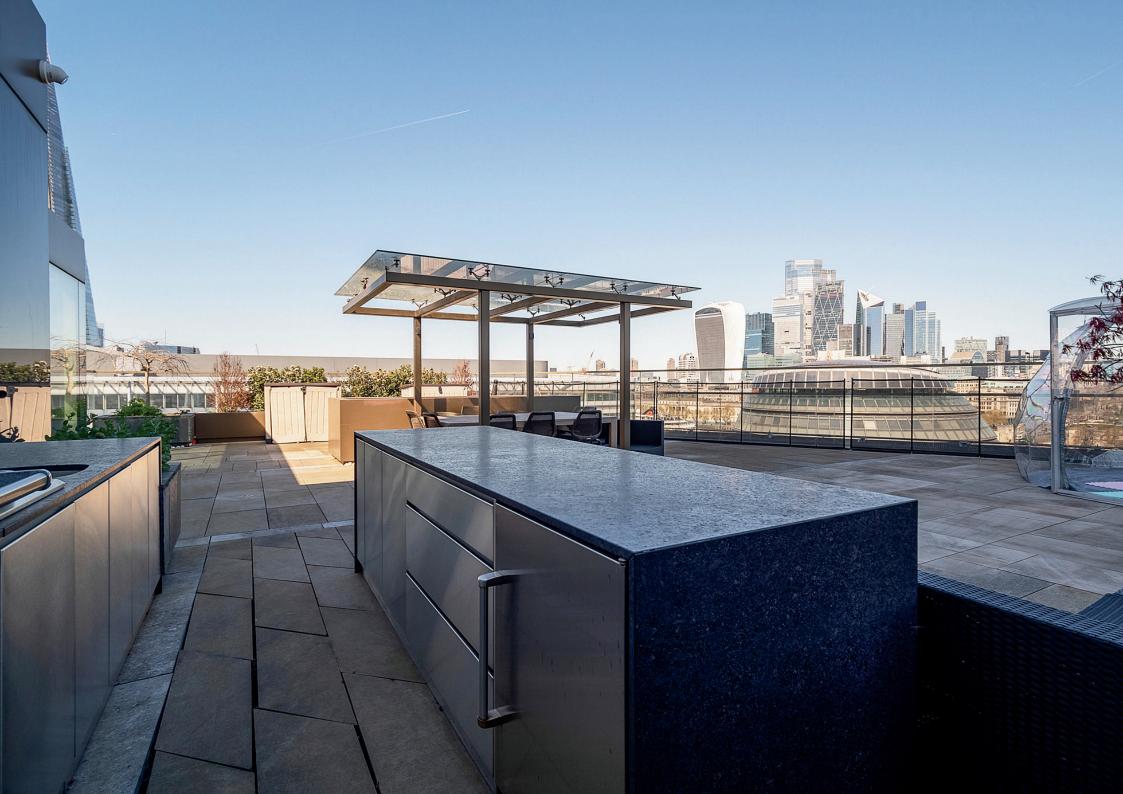

Boasting an impressive and generously proportioned living area, the apartment's design is a perfect fusion of modern sophistication and timeless elegance. The exceptional roof terrace stands as one of the penthouse's crowning features, complete with outdoor kitchen and a luxurious jacuzzi, offering the ultimate space for both relaxation and entertainment while you take in the sweeping vistas of the city.

The residence also benefits from a full wrap-around balcony, providing uninterrupted views and enhancing the seamless flow between indoor and outdoor living. Every aspect of this home has been meticulously designed with the highest quality finishes and attention to detail, ensuring an exceptional standard of living.