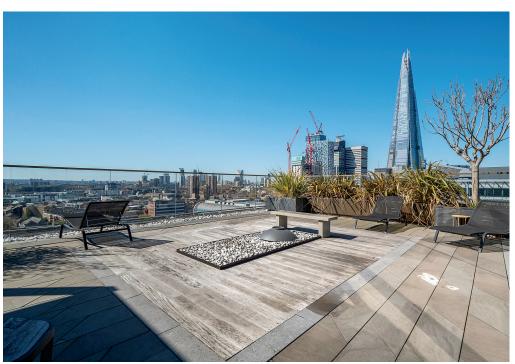

Boasting an impressive and generously proportioned living area, the apartment's design is a perfect fusion of modern sophistication and timeless elegance. The exceptional roof terrace stands as one of the penthouse's crowning features, complete with outdoor kitchen and a luxurious jacuzzi, offering the ultimate space for both relaxation and entertainment while you take in the sweeping vistas of the city.

The residence also benefits from a full wrap-around balcony, providing uninterrupted views and enhancing the seamless flow between indoor and outdoor living. Every aspect of this home has been meticulously designed with the highest quality finishes and attention to detail, ensuring an exceptional standard of living.