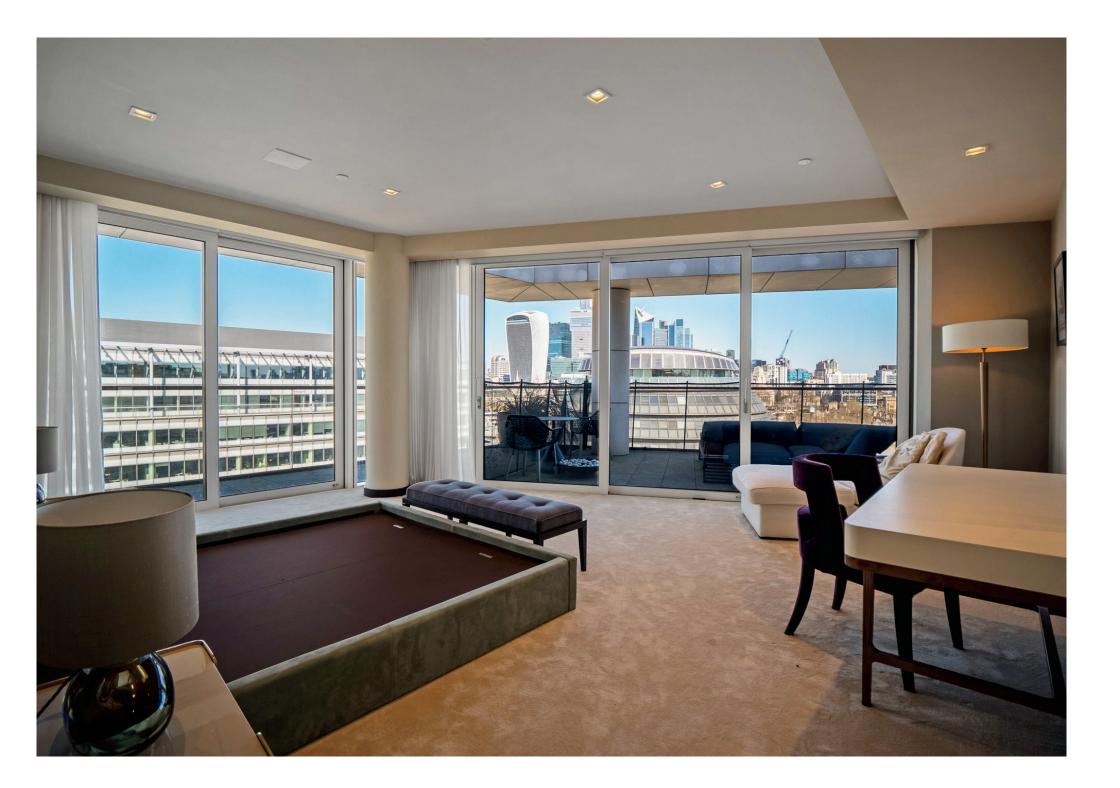

# TOWER BRIDGE

This extraordinary duplex penthouse apartment offers a truly unparalleled living experience, combining expansive, light-filled interiors with breathtaking panoramic views of London's most iconic landmarks.

Boasting an impressive and generously proportioned living area, the apartment's design is a perfect fusion of modern sophistication and timeless elegance. The exceptional roof terrace stands as one of the penthouse's crowning features, complete with outdoor kitchen and a luxurious jacuzzi, offering the ultimate space for both relaxation and entertainment while you take in the sweeping vistas of the city.

The residence also benefits from a full wrap-around balcony, providing uninterrupted views and enhancing the seamless flow between indoor and outdoor living. Every aspect of this home has been meticulously designed with the highest quality finishes and attention to detail, ensuring an exceptional standard of living.