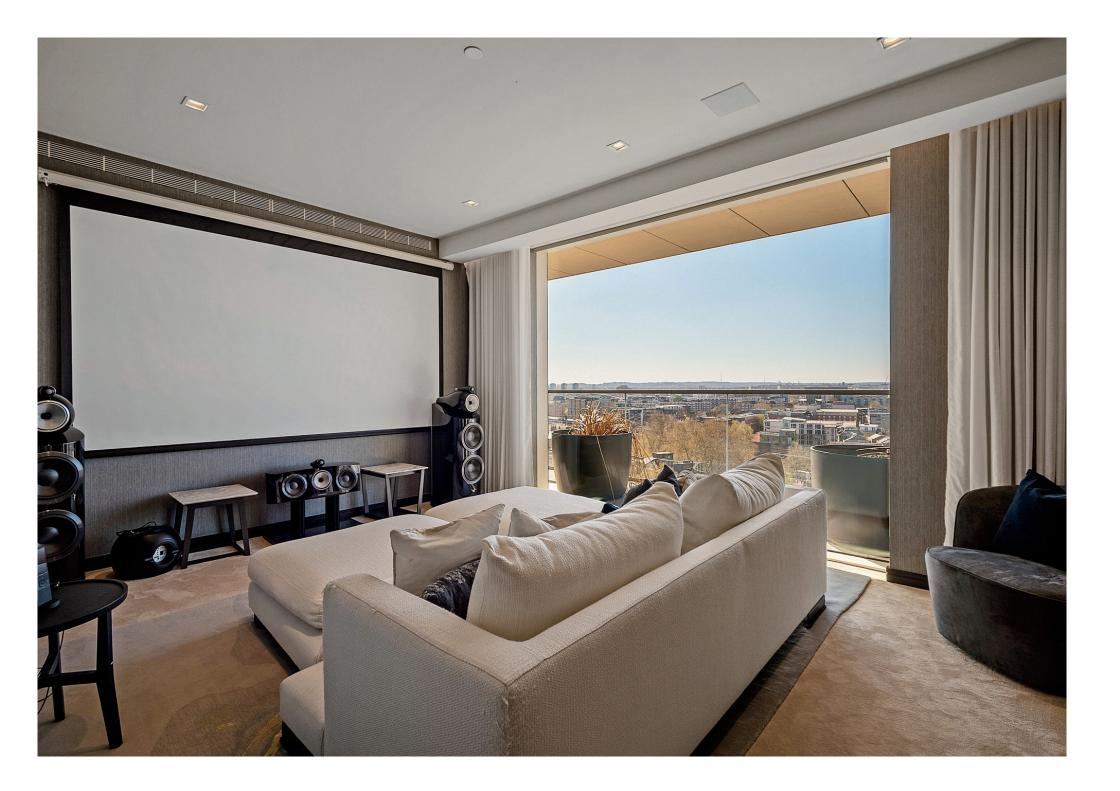

Boasting an impressive and generously proportioned living area, the apartment's design is a perfect fusion of modern sophistication and timeless elegance. The exceptional roof terrace stands as one of the penthouse's crowning features, complete with outdoor kitchen and a luxurious jacuzzi, offering the ultimate space for both relaxation and entertainment while you take in the sweeping vistas of the city.

#### **Kev Features**

- Opulent penthouse apartment
- Unparalled London views
- Wrap around terrace
- Panoramic vistas
- Jacuzzi and outdoor kitchen
- 4 double bedrooms
- Large open plan kitchen and living area
- Chef's kitchen
- Grand receiption hall
- Concierge, gym, sauna and pool