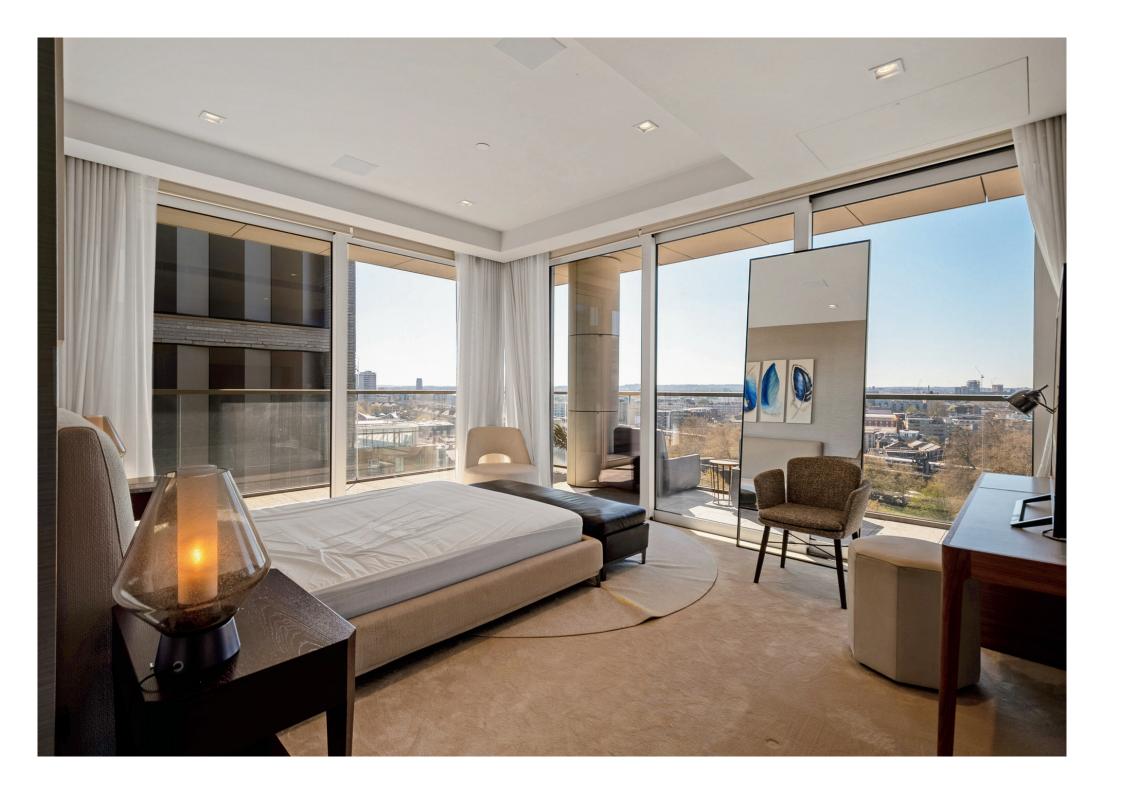

# TOWER BRIDGE

This extraordinary duplex penthouse apartment offers a truly unparalleled living experience, combining expansive, light-filled interiors with breathtaking panoramic views of London's most iconic landmarks.

The residence also benefits from a full wrap-around balcony, providing uninterrupted views and enhancing the seamless flow between indoor and outdoor living. Every aspect of this home has been meticulously designed with the highest quality finishes and attention to detail, ensuring an exceptional standard of living.

#### **Kev Features**

- Opulent penthouse apartment
- Unparalled London views
- Wrap around terrace
- Panoramic vistas
- Jacuzzi and outdoor kitchen
- 4 double bedrooms
- Large open plan kitchen and living area
- Chef's kitchen
- Grand receiption hall
- Concierge, gym, sauna and pool