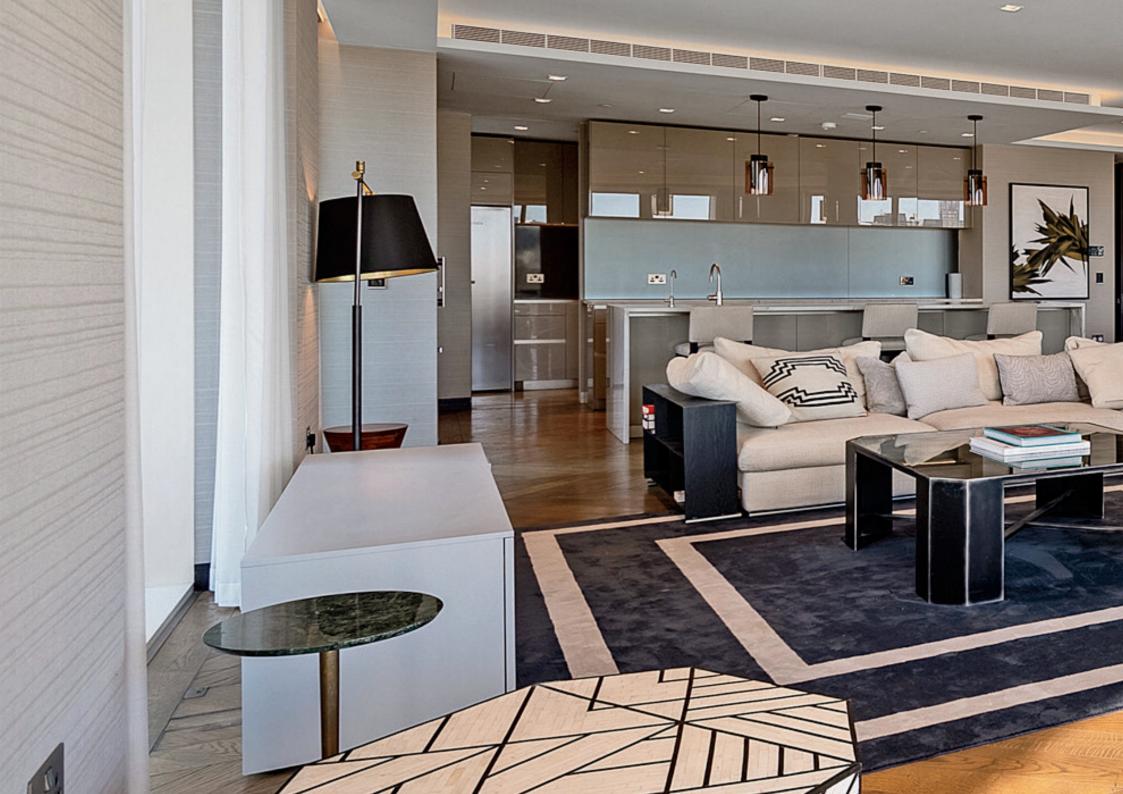

Boasting an impressive and generously proportioned living area, the apartment's design is a perfect fusion of modern sophistication and timeless elegance. The exceptional roof terrace stands as one of the penthouse's crowning features, complete with outdoor kitchen and a luxurious jacuzzi, offering the ultimate space for both relaxation and entertainment while you take in the sweeping vistas of the city.

#### **Kev Features**

- Opulent penthouse apartment
- Unparalled London views
- Wrap around terrace
- Panoramic vistas
- Jacuzzi and outdoor kitchen
- 4 double bedrooms
- Large open plan kitchen and living area
- Chef's kitchen
- Grand receiption hall
- Concierge, gym, sauna and pool