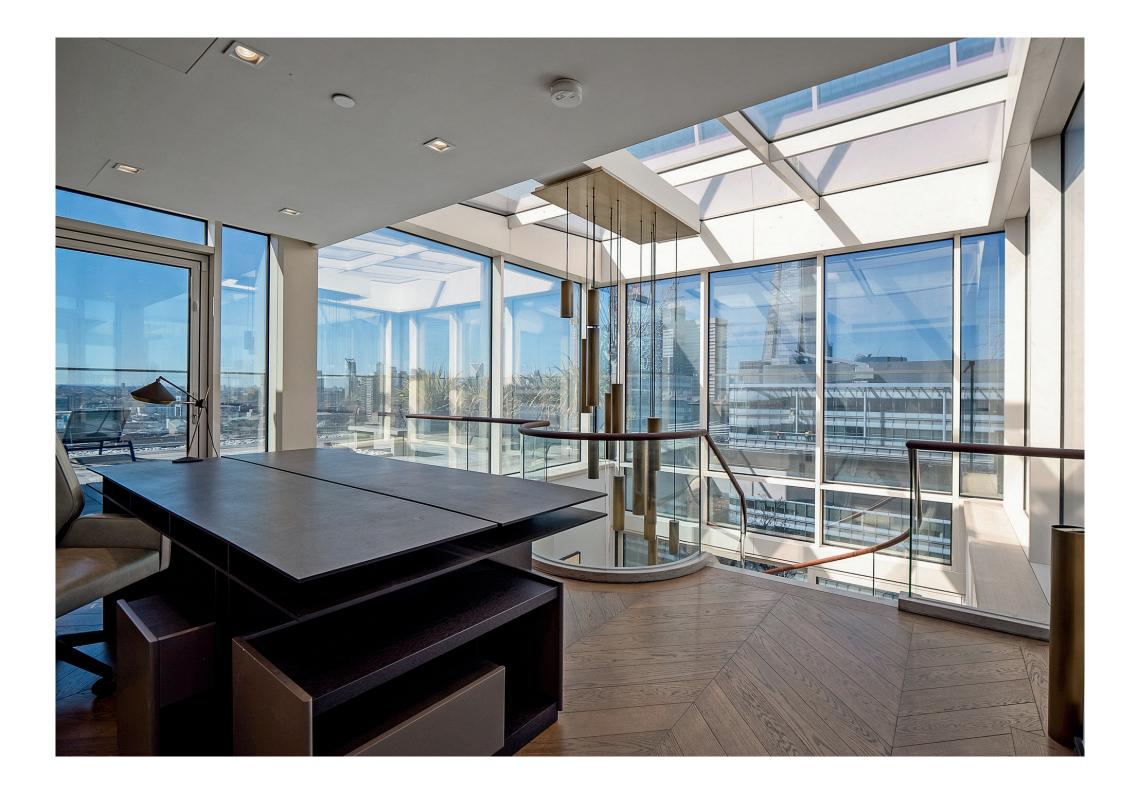

Boasting an impressive and generously proportioned living area, the apartment's design is a perfect fusion of modern sophistication and timeless elegance. The exceptional roof terrace stands as one of the penthouse's crowning features, complete with outdoor kitchen and a luxurious jacuzzi, offering the ultimate space for both relaxation and entertainment while you take in the sweeping vistas of the city.

The residence also benefits from a full wrap-around balcony, providing uninterrupted views and enhancing the seamless flow between indoor and outdoor living. Every aspect of this home has been meticulously designed with the highest quality finishes and attention to detail, ensuring an exceptional standard of living.