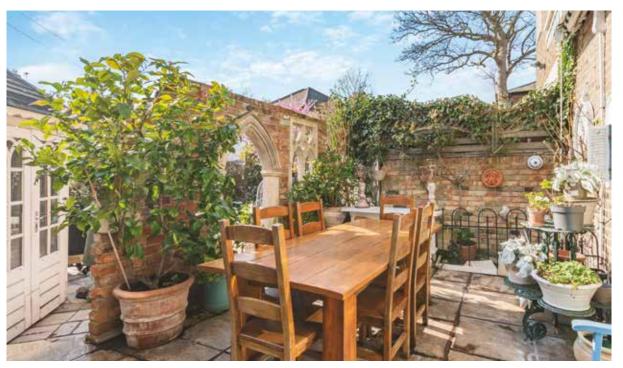

"During our time here, the home has been transformed from top to bottom," the owners continue. "The fabric of the building has been stripped back to the brick and meticulously rebuilt, featuring all-new plasterwork, wiring, and a redesigned layout to maximize space and light. Each room boasts its own distinctive character, creating a truly unique home designed for everyday life and entertaining alike. The heart of the home is the stunning basement kitchen and breakfast room which, being centered around a classic AGA, serves as a warm and inviting gathering place. A large dining table for ten makes it perfect for family meals or social events. In the formal dining room, we can host in style around the contemporary glass dining table, seating eight in a refined yet welcoming space. The garden room, one of our home's most cherished spaces, provides a seamless connection to the charming Italianate courtyard garden. From there, we can step outside into a Mediterranean-inspired retreat, complete with citrus and olive trees, potted plants, and an enchanting old priory-style wall—creating the ambiance of a hidden sanctuary in the city. This low-maintenance outdoor space is ideal for summer barbecues or quiet morning coffees away from the hustle and bustle of London life. All in all, this is the ultimate London townhouse: with its exquisite, thoughtful design, unbeatable convenience, and breathtaking surroundings, 67 Tranquil Vale offers the best of both worlds—a serene retreat in Blackheath Village, with the energy and opportunity of the capital just moments away."