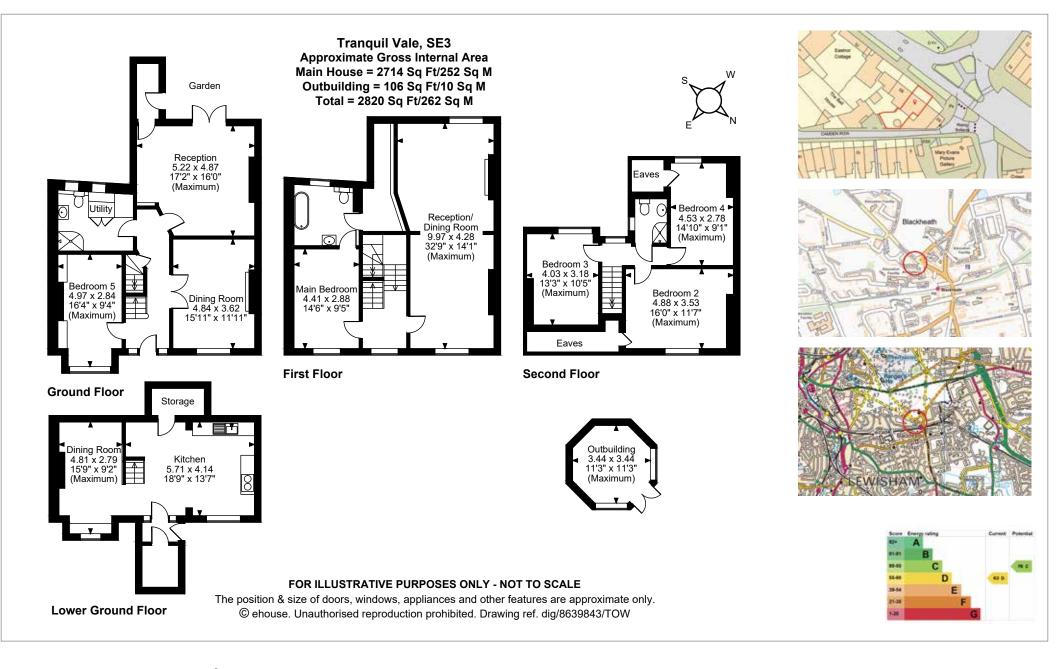

67 Tranquil Vale London | SE3 OBP

## Step inside

67 Tranquil Vale

Set in an enviable position directly opposite Blackheath Common, 67 Tranquil Vale is a beautifully renovated period townhouse that seamlessly blends historic charm with contemporary sophistication. Meticulously refurbished from top to bottom, this exquisite home retains its original character while incorporating stylish modern finishes and thoughtful design throughout.

The heart of the home is the stunning kitchen, where an iconic AGA takes centre stage, complementing the elegant and functional living spaces. Period features, high ceilings, and refined detailing are paired with a sleek, contemporary aesthetic, creating a residence that is as comfortable as it is impressive.