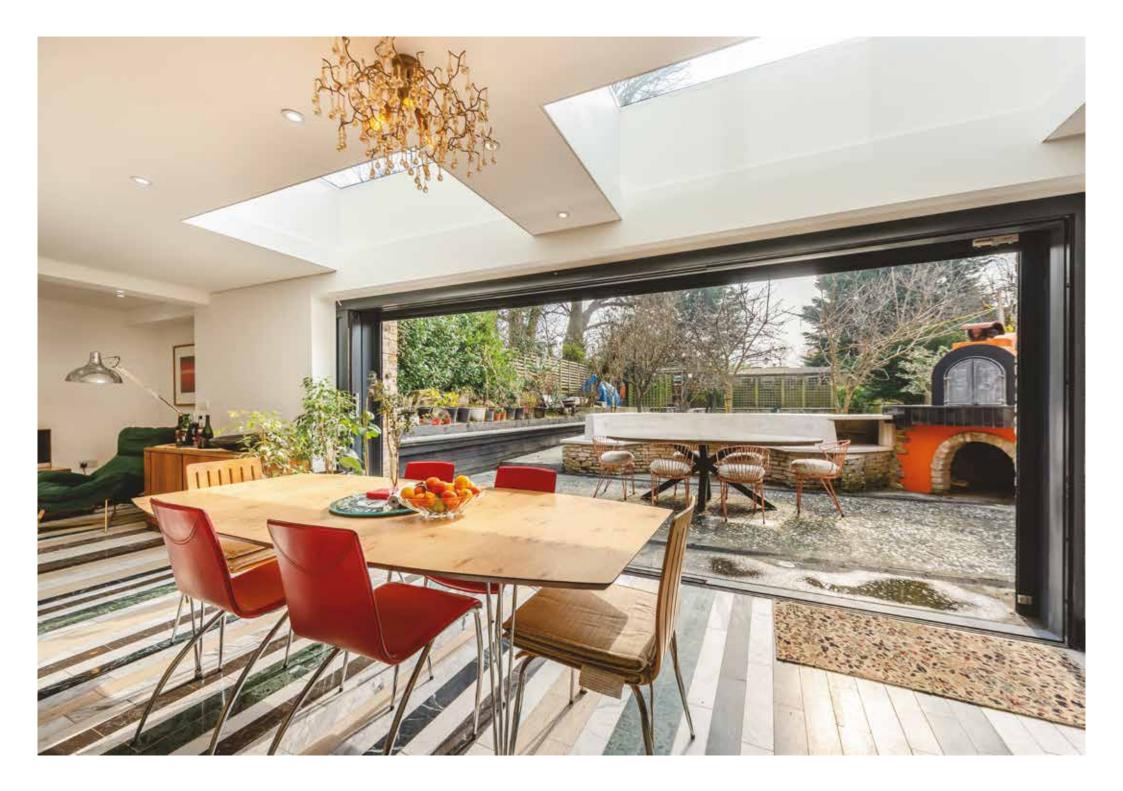

"The heart of the home is the expansive 1 I m x 6.5m open-plan lounge, dining area, study, and library, with sliding pocket doors creating a vast sense of space," the vendors continue. "Further the sliding pocket doors open to the garden and allows the inside and outside to become one. Whether hosting a grand celebration for 40-50 guests or enjoying a quiet evening settled into the bespoke Portland stone bench in the garden, this home adapts to every occasion. One of our fondest memories is of a late August bank holiday gathering—14 of us enjoying lunch outdoors under the shade of fruit trees, feeling like we were somewhere in the Mediterranean rather than England. The garden itself was designed as an oasis, featuring a pizza oven for al fresco dining and a beautifully crafted stone bench from where you can sit back and admire the house."

Designed for modern lifestyles, the heart of the home is a breathtaking I I-metre open-plan living and dining area, flooded with natural light and seamlessly connecting to a bespoke German kitchen, fully equipped with premium appliances and sleek finishes.