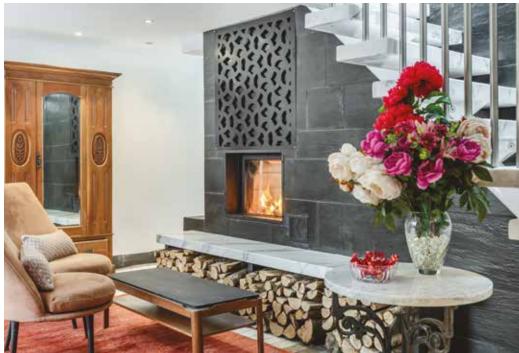

"The heart of the home is the expansive 1 I m x 6.5m open-plan lounge, dining area, study, and library, with sliding pocket doors creating a vast sense of space," the vendors continue. "Further the sliding pocket doors open to the garden and allows the inside and outside to become one. Whether hosting a grand celebration for 40-50 guests or enjoying a quiet evening settled into the bespoke Portland stone bench in the garden, this home adapts to every occasion. One of our fondest memories is of a late August bank holiday gathering—14 of us enjoying lunch outdoors under the shade of fruit trees, feeling like we were somewhere in the Mediterranean rather than England. The garden itself was designed as an oasis, featuring a pizza oven for al fresco dining and a beautifully crafted stone bench from where you can sit back and admire the house."

## Step inside

A Stunning Contemporary Home in an Exclusive Beckenham Location

Nestled within the tranquillity of a private road on sought-after Grangewood Lane, this exceptional detached residence has been completely transformed by its current owners to offer an exquisite blend of contemporary style and versatile living.

Designed for modern lifestyles, the heart of the home is a breathtaking I I-metre open-plan living and dining area, flooded with natural light and seamlessly connecting to a bespoke German kitchen, fully equipped with premium appliances and sleek finishes.