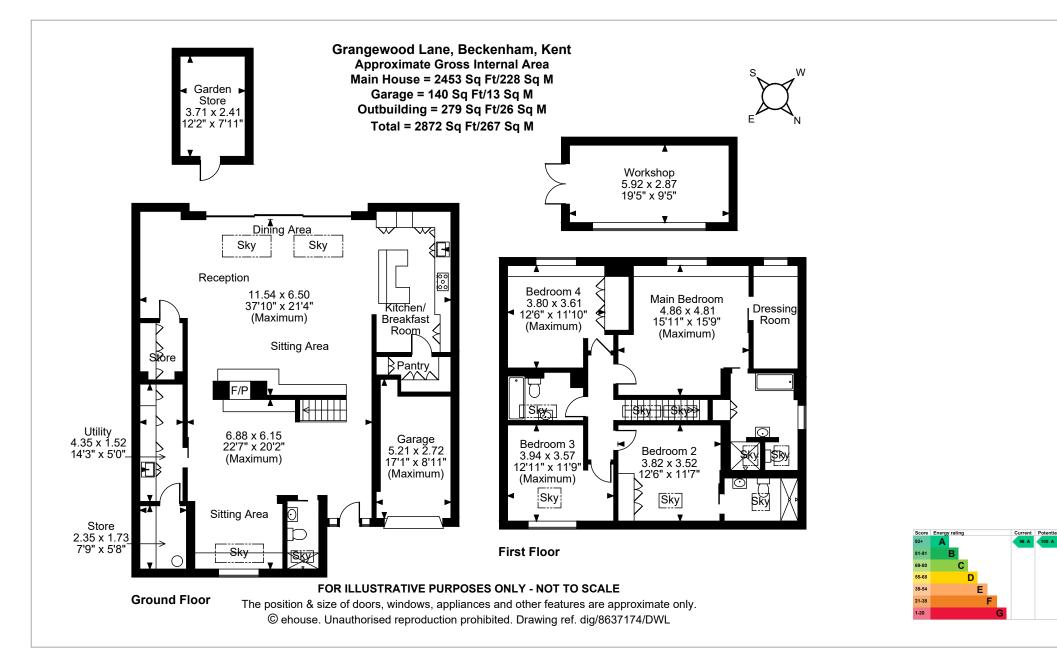

Designed for modern lifestyles, the heart of the home is a breathtaking I I-metre open-plan living and dining area, flooded with natural light and seamlessly connecting to a bespoke German kitchen, fully equipped with premium appliances and sleek finishes.

A rare opportunity to own a meticulously designed and most energy efficient homes in one of Beckenham's most desirable settings.

Agents notes: All measurements are approximate and for general guidance only and whilst every attempt has been made to ensure accuracy, they must not be relied on. The fixtures, fittings and appliances referred to have not been tested and therefore no guarantee can be given that they are in working order. Internal photographs are reproduced for general information and it must not be inferred that any item shown is included with the property. For a free valuation, contact the numbers listed on the brochure. Registered in England and Wales. Company Reg. No. 10617941 Gareth James Ltd. Trading As: Fine & Country South East London. Registered Address: 1 & 2 Studley Court Mews, Studley Court, Guidford Road, Chobham GU24 BEB. Printed 24.02.2025