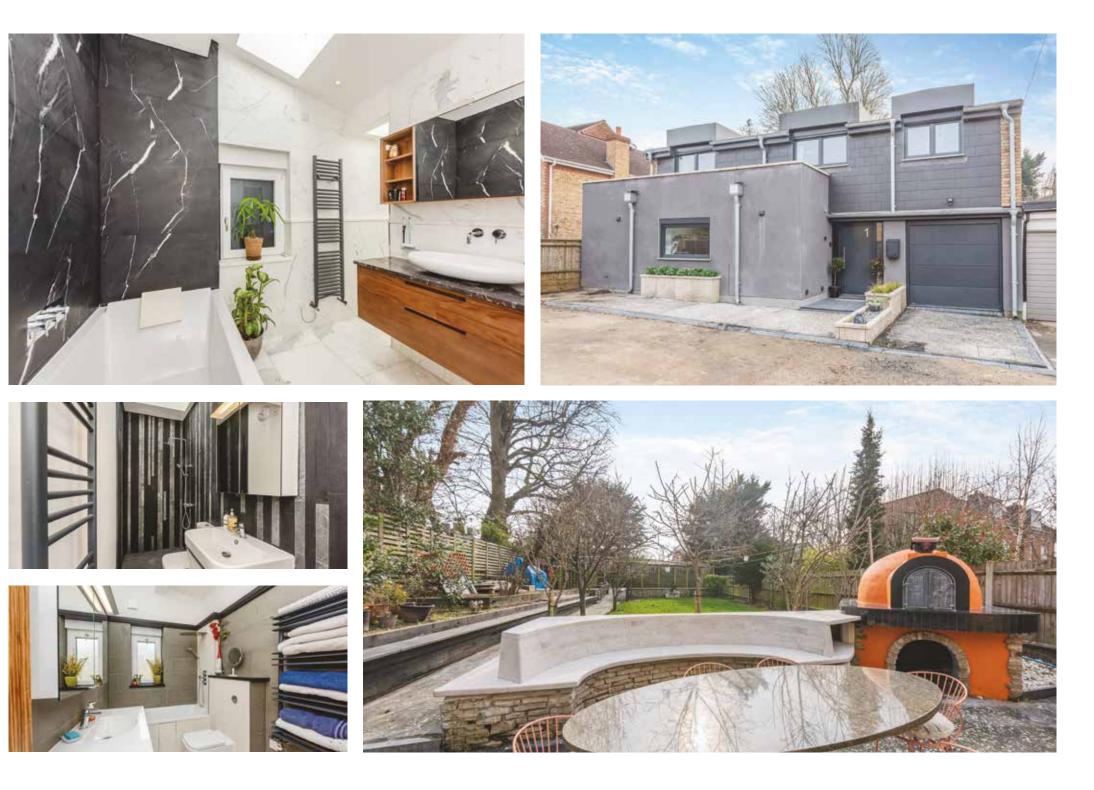

"The heart of the home is the expansive 1 I m x 6.5m open-plan lounge, dining area, study, and library, with sliding pocket doors creating a vast sense of space," the vendors continue. "Further the sliding pocket doors open to the garden and allows the inside and outside to become one. Whether hosting a grand celebration for 40-50 guests or enjoying a quiet evening settled into the bespoke Portland stone bench in the garden, this home adapts to every occasion. One of our fondest memories is of a late August bank holiday gathering—14 of us enjoying lunch outdoors under the shade of fruit trees, feeling like we were somewhere in the Mediterranean rather than England. The garden itself was designed as an oasis, featuring a pizza oven for al fresco dining and a beautifully crafted stone bench from where you can sit back and admire the house."

## Step inside

A Stunning Contemporary Home in an Exclusive Beckenham Location

Nestled within the tranquillity of a private road on sought-after Grangewood Lane, this exceptional detached residence has been completely transformed by its current owners to offer an exquisite blend of contemporary style and versatile living.

Designed for modern lifestyles, the heart of the home is a breathtaking I I-metre open-plan living and dining area, flooded with natural light and seamlessly connecting to a bespoke German kitchen, fully equipped with premium appliances and sleek finishes.