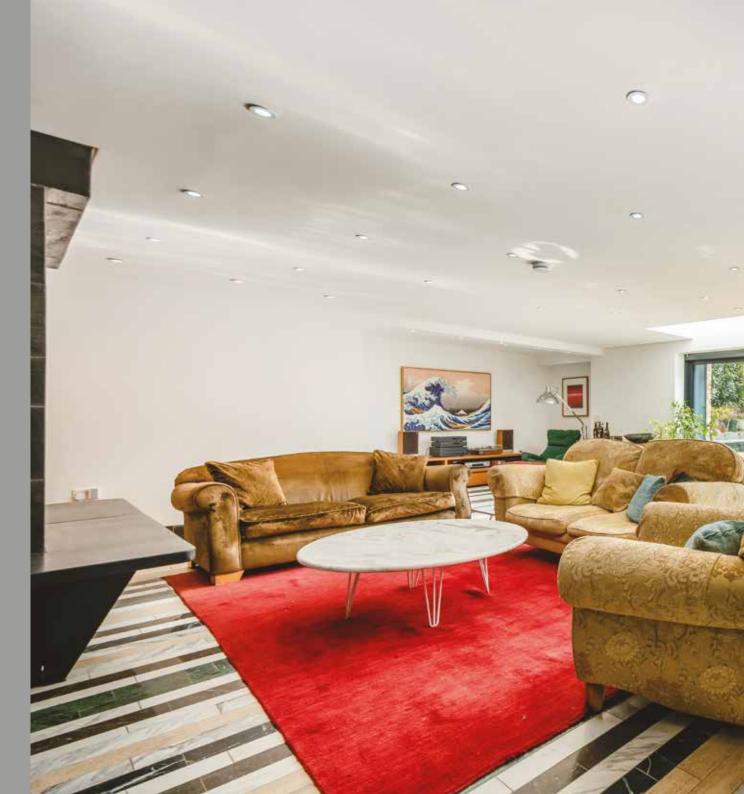

"The heart of the home is the expansive 1 I m x 6.5m open-plan lounge, dining area, study, and library, with sliding pocket doors creating a vast sense of space," the vendors continue. "Further the sliding pocket doors open to the garden and allows the inside and outside to become one. Whether hosting a grand celebration for 40-50 guests or enjoying a quiet evening settled into the bespoke Portland stone bench in the garden, this home adapts to every occasion. One of our fondest memories is of a late August bank holiday gathering—14 of us enjoying lunch outdoors under the shade of fruit trees, feeling like we were somewhere in the Mediterranean rather than England. The garden itself was designed as an oasis, featuring a pizza oven for al fresco dining and a beautifully crafted stone bench from where you can sit back and admire the house."

## Step inside

A Stunning Contemporary Home in an Exclusive Beckenham Location

Nestled within the tranquillity of a private road on sought-after Grangewood Lane, this exceptional detached residence has been completely transformed by its current owners to offer an exquisite blend of contemporary style and versatile living.

Designed for modern lifestyles, the heart of the home is a breathtaking I I-metre open-plan living and dining area, flooded with natural light and seamlessly connecting to a bespoke German kitchen, fully equipped with premium appliances and sleek finishes.