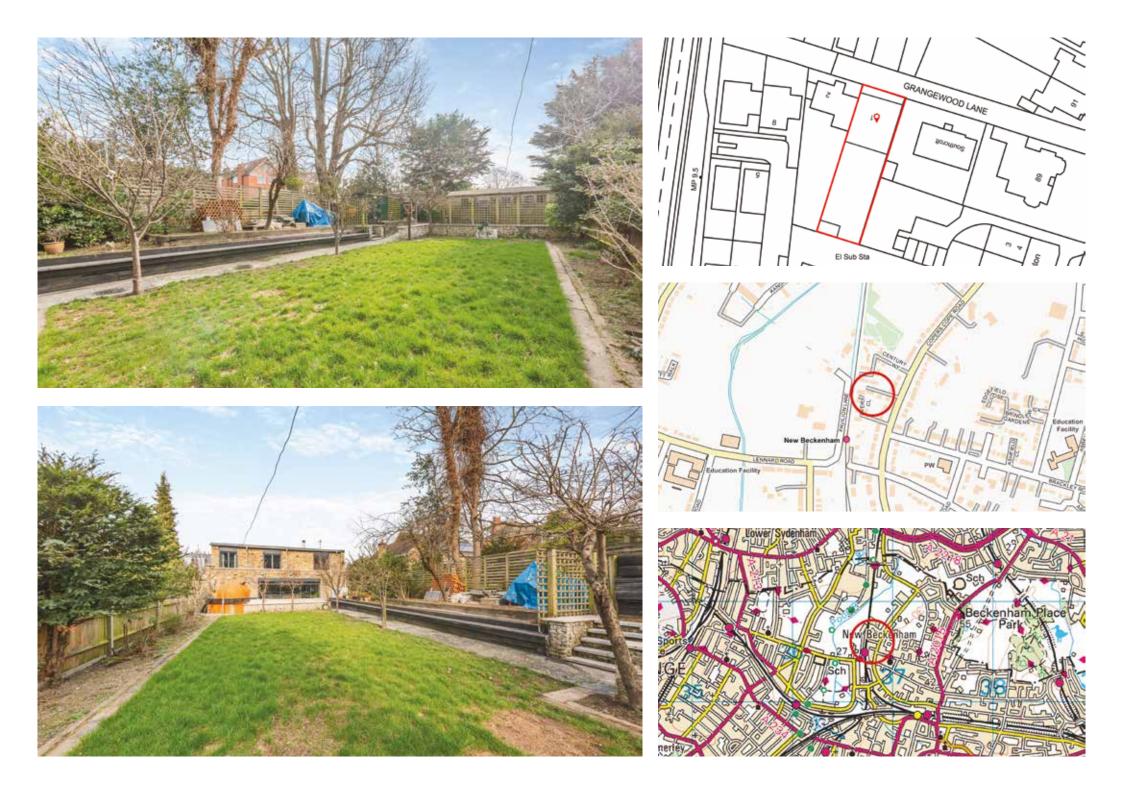

"The heart of the home is the expansive 1 I m x 6.5m open-plan lounge, dining area, study, and library, with sliding pocket doors creating a vast sense of space," the vendors continue. "Further the sliding pocket doors open to the garden and allows the inside and outside to become one. Whether hosting a grand celebration for 40-50 guests or enjoying a quiet evening settled into the bespoke Portland stone bench in the garden, this home adapts to every occasion. One of our fondest memories is of a late August bank holiday gathering—14 of us enjoying lunch outdoors under the shade of fruit trees, feeling like we were somewhere in the Mediterranean rather than England. The garden itself was designed as an oasis, featuring a pizza oven for al fresco dining and a beautifully crafted stone bench from where you can sit back and admire the house."

"Beyond the home itself, the location is superb," say the vendors. "A short walk (10-12 minutes) to the station provides easy access to London Bridge and Charing Cross, while Beckenham's vibrant high street and open green spaces like Cator Park and Beckenham Place Park are nearby."

The property further impresses with a large south-facing garden, a serene retreat perfect for relaxation or entertaining. Its peaceful yet well-connected location is just moments from Beckenham Station, providing excellent transport links, including easy access to Victoria and Blackfriars.