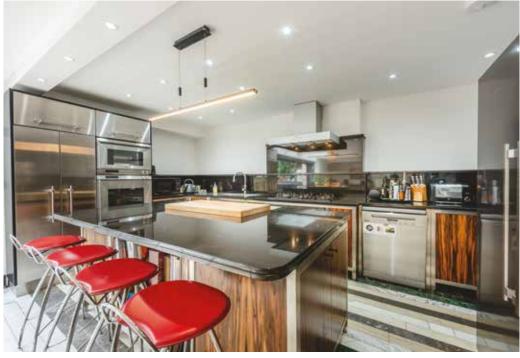

Designed for modern lifestyles, the heart of the home is a breathtaking I I-metre open-plan living and dining area, flooded with natural light and seamlessly connecting to a bespoke German kitchen, fully equipped with premium appliances and sleek finishes.