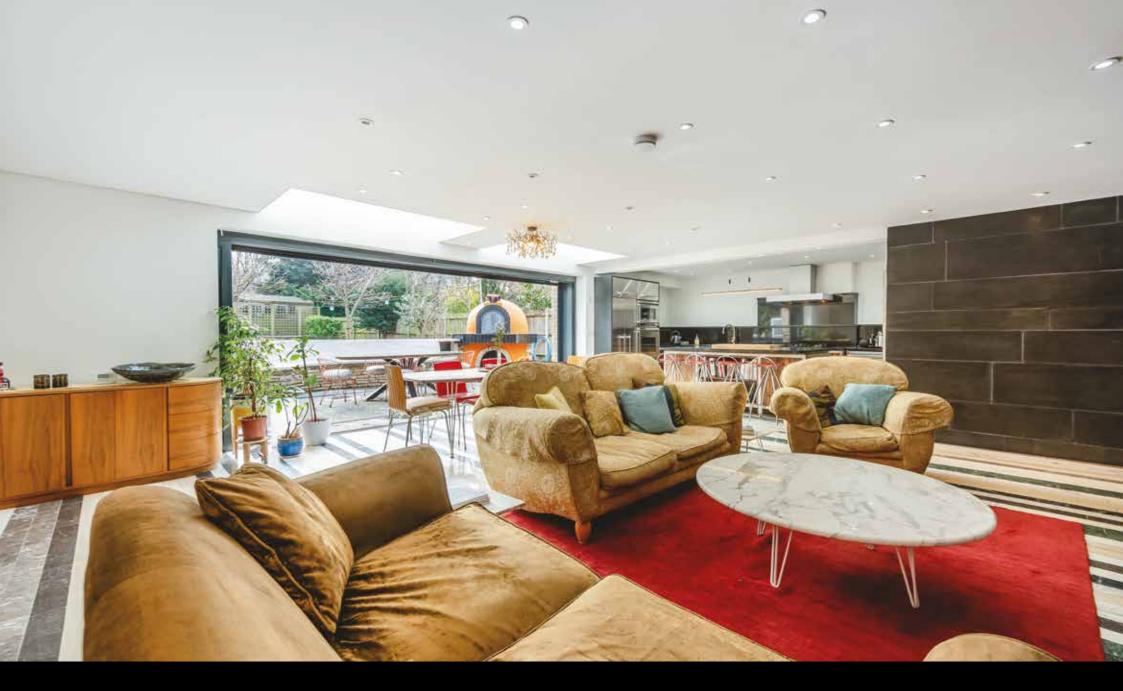

"The heart of the home is the expansive 1 I m x 6.5m open-plan lounge, dining area, study, and library, with sliding pocket doors creating a vast sense of space," the vendors continue. "Further the sliding pocket doors open to the garden and allows the inside and outside to become one. Whether hosting a grand celebration for 40-50 guests or enjoying a quiet evening settled into the bespoke Portland stone bench in the garden, this home adapts to every occasion. One of our fondest memories is of a late August bank holiday gathering—14 of us enjoying lunch outdoors under the shade of fruit trees, feeling like we were somewhere in the Mediterranean rather than England. The garden itself was designed as an oasis, featuring a pizza oven for al fresco dining and a beautifully crafted stone bench from where you can sit back and admire the house."

## Step inside

A Stunning Contemporary Home in an Exclusive Beckenham Location

Nestled within the tranquillity of a private road on sought-after Grangewood Lane, this exceptional detached residence has been completely transformed by its current owners to offer an exquisite blend of contemporary style and versatile living.

Designed for modern lifestyles, the heart of the home is a breathtaking I I-metre open-plan living and dining area, flooded with natural light and seamlessly connecting to a bespoke German kitchen, fully equipped with premium appliances and sleek finishes.