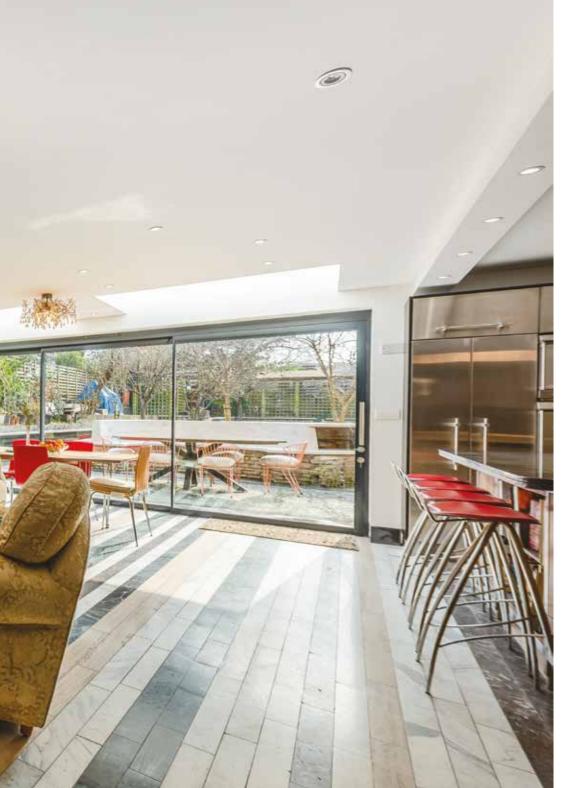

"The heart of the home is the expansive 1 I m x 6.5m open-plan lounge, dining area, study, and library, with sliding pocket doors creating a vast sense of space," the vendors continue. "Further the sliding pocket doors open to the garden and allows the inside and outside to become one. Whether hosting a grand celebration for 40-50 guests or enjoying a quiet evening settled into the bespoke Portland stone bench in the garden, this home adapts to every occasion. One of our fondest memories is of a late August bank holiday gathering—14 of us enjoying lunch outdoors under the shade of fruit trees, feeling like we were somewhere in the Mediterranean rather than England. The garden itself was designed as an oasis, featuring a pizza oven for al fresco dining and a beautifully crafted stone bench from where you can sit back and admire the house."

Designed for modern lifestyles, the heart of the home is a breathtaking I I-metre open-plan living and dining area, flooded with natural light and seamlessly connecting to a bespoke German kitchen, fully equipped with premium appliances and sleek finishes.

The property further impresses with a large south-facing garden, a serene retreat perfect for relaxation or entertaining. Its peaceful yet well-connected location is just moments from Beckenham Station, providing excellent transport links, including easy access to Victoria and Blackfriars.