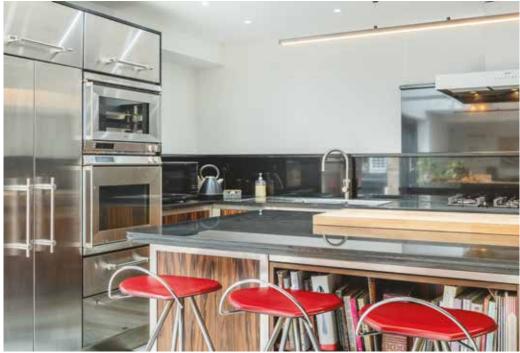

Designed for modern lifestyles, the heart of the home is a breathtaking I I-metre open-plan living and dining area, flooded with natural light and seamlessly connecting to a bespoke German kitchen, fully equipped with premium appliances and sleek finishes.