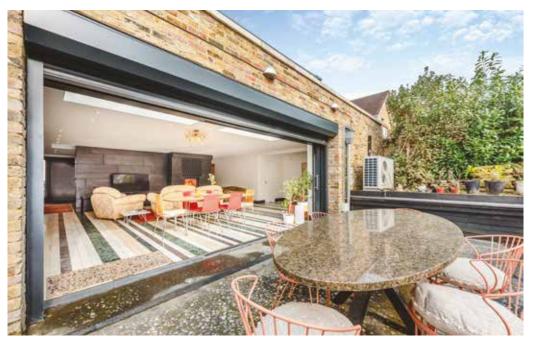

"The heart of the home is the expansive 1 I m x 6.5m open-plan lounge, dining area, study, and library, with sliding pocket doors creating a vast sense of space," the vendors continue. "Further the sliding pocket doors open to the garden and allows the inside and outside to become one. Whether hosting a grand celebration for 40-50 guests or enjoying a quiet evening settled into the bespoke Portland stone bench in the garden, this home adapts to every occasion. One of our fondest memories is of a late August bank holiday gathering—14 of us enjoying lunch outdoors under the shade of fruit trees, feeling like we were somewhere in the Mediterranean rather than England. The garden itself was designed as an oasis, featuring a pizza oven for al fresco dining and a beautifully crafted stone bench from where you can sit back and admire the house."

The property further impresses with a large south-facing garden, a serene retreat perfect for relaxation or entertaining. Its peaceful yet well-connected location is just moments from Beckenham Station, providing excellent transport links, including easy access to Victoria and Blackfriars.