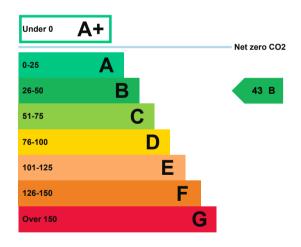

# **Energy efficiency rating for this property**

This property's current energy rating is B.

Properties are also given a score. The larger the number, the more carbon dioxide (CO2) your property is likely to emit.

Properties are given a rating from A+ (most efficient) to G (least efficient).

## How this property compares to others

Properties similar to this one could have ratings:

| If newly built                   | 20 A |
|----------------------------------|------|
| If typical of the existing stock | 58 C |