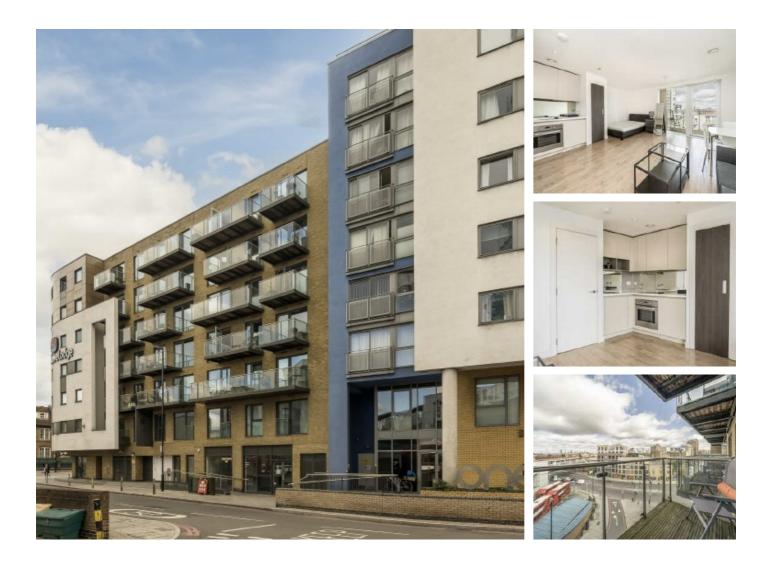

## Deals Gateway, SE10 £260,000

A studio apartment in a modern development in sought after location that has been finished to a high standard and is offered to the market chain free. This property further benefits from a private balcony and amazing city views.

Washington building is perfectly located next to Deptford Bridge DLR, giving access to Canary Wharf in 15 minutes and Bank under 30 minutes. Deptford high street is close by with its array of shops, restaurants and amenities, as well as both Greenwich and Blackheath.

### Features

City Views Immaculate Throughout Private Balcony Chain Free Ideal First Purchase Modern