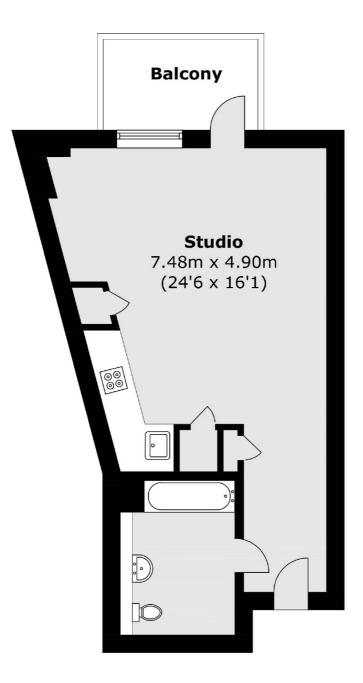

### Deals Gateway, London, SE10

Total area (approx.): 31.2 sq. m (335.8 sq. ft) Balcony area (approx.): 3.9 sq. m (42.0 sq. ft)

Greenwich 275 Greenwich High Road Greenwich London Sales 020 8815 2215 Energy Rating: B. We aim to make our particulars both accurate and reliable. However they are not guaranteed; nor do they form part of an offer or contract. If you require clarification on any points then please contact us, especially if you're traveling some distance to view. Please note that appliances and heating systems have not been tested and therefore no warranties can be given as to their good working order.