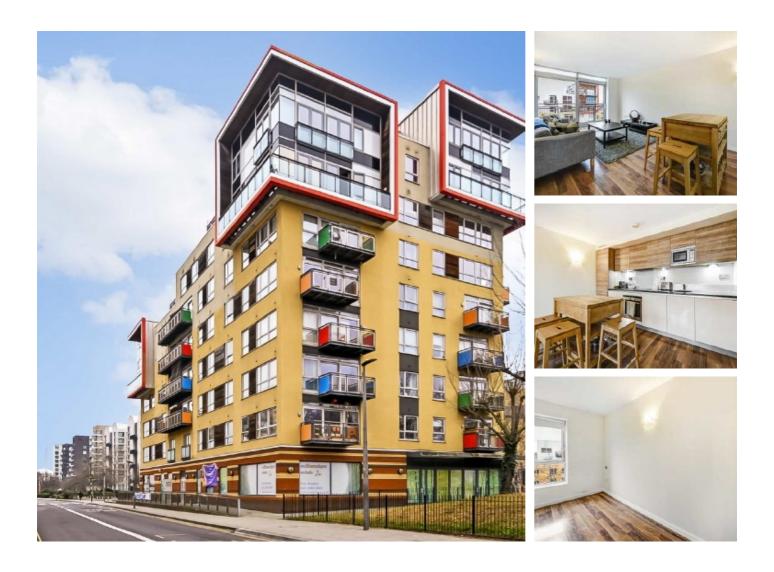

## West Parkside, SE10 £460 Per week

Modern two bedroom apartment in this popular North Greenwich development. This property features solid wooden flooring throughout, a stylish bath suite , spacious master bedroom and smaller second double bedroom. The lounge offers an open plan kitchen and a balcony to enjoy views to the Wharf.

Located only 0.5 miles to North Greenwich Jubilee Line, with access to Canary Wharf, London Bridge and Waterloo with ease. The Greenwich Peninsula and O2 offer a wealth of amenities, restaurants and coffee shops for your enjoyment.

### Features

Two Bedrooms Open Plan Living Wooden Floors Private Balcony Great Location