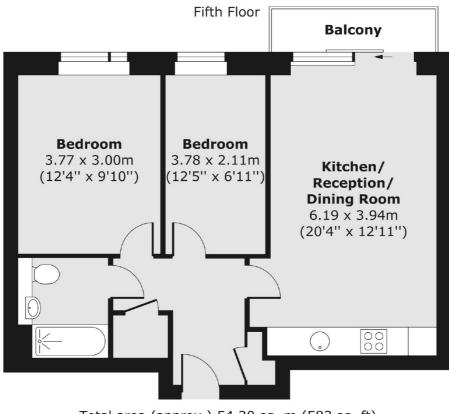

## West Parkside, London, SE10

Total area (approx.) 54.20 sq. m (583 sq. ft) Balcony area (approx.) 3.14 sq. m (34 sq. ft)

Greenwich 275 Greenwich High Road Greenwich London Lettings 020 8815 2216 Energy Rating: C. We aim to make our particulars both accurate and reliable. However they are not guaranteed; nor do they form part of an offer or contract. If you require clarification on any points then please contact us, especially if you're traveling some distance to view. Please note that appliances and heating systems have not been tested and therefore no warranties can be given as to their good working order.