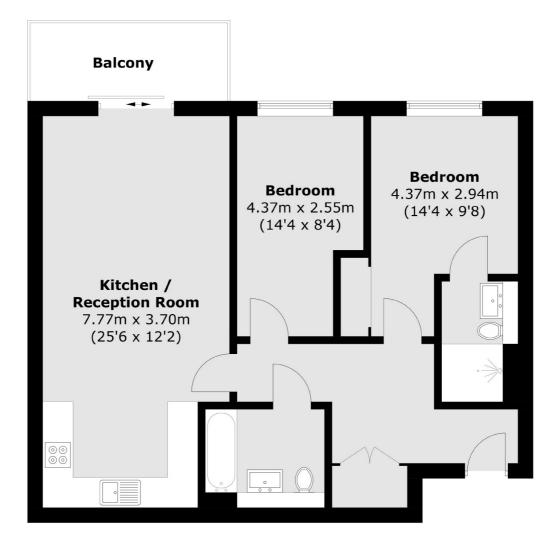

### Wharf Street, London, SE8

Total area (approx.): 71.5 sq. m (769.6 sq. ft) Balcony:6.1 sq. m (65.6 sq. ft)

Greenwich 275 Greenwich High Road Greenwich London Sales 020 8815 2215 Energy Rating: TBC. We aim to make our particulars both accurate and reliable. However they are not guaranteed; nor do they form part of an offer or contract. If you require clarification on any points then please contact us, especially if you're traveling some distance to view. Please note that appliances and heating systems have not been tested and therefore no warranties can be given as to their good working order.