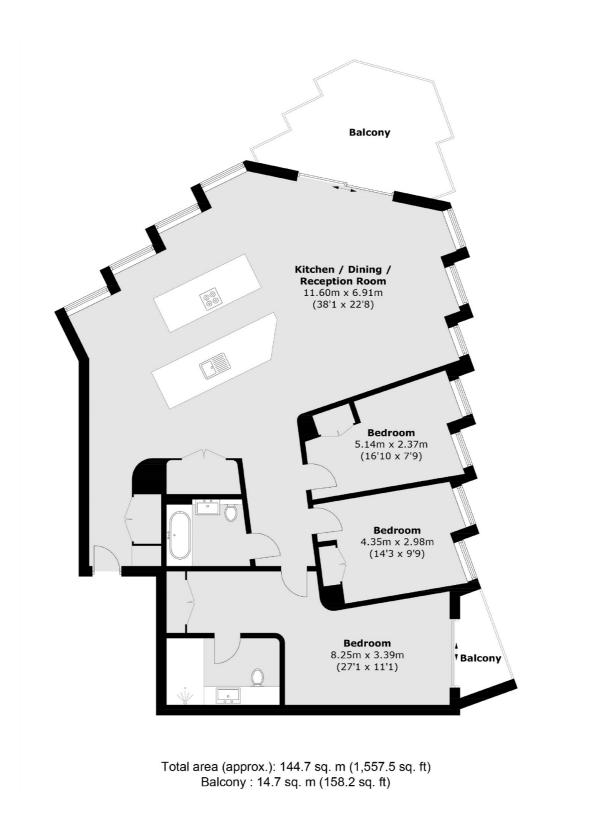

## Cutter Lane, SE10 £1,700,000

A luxurious three double bedrooms two bathrooms apartment with a private terrace and amazing views across the River Thames. The prestigious building is designed by by Design Haus Liberty, the interiors have been inspired by Greenwich Peninsula's unique waterflanked position on the Thames, overlooked from the private terrace. This property further benefits from being just over 1,558 sqft.