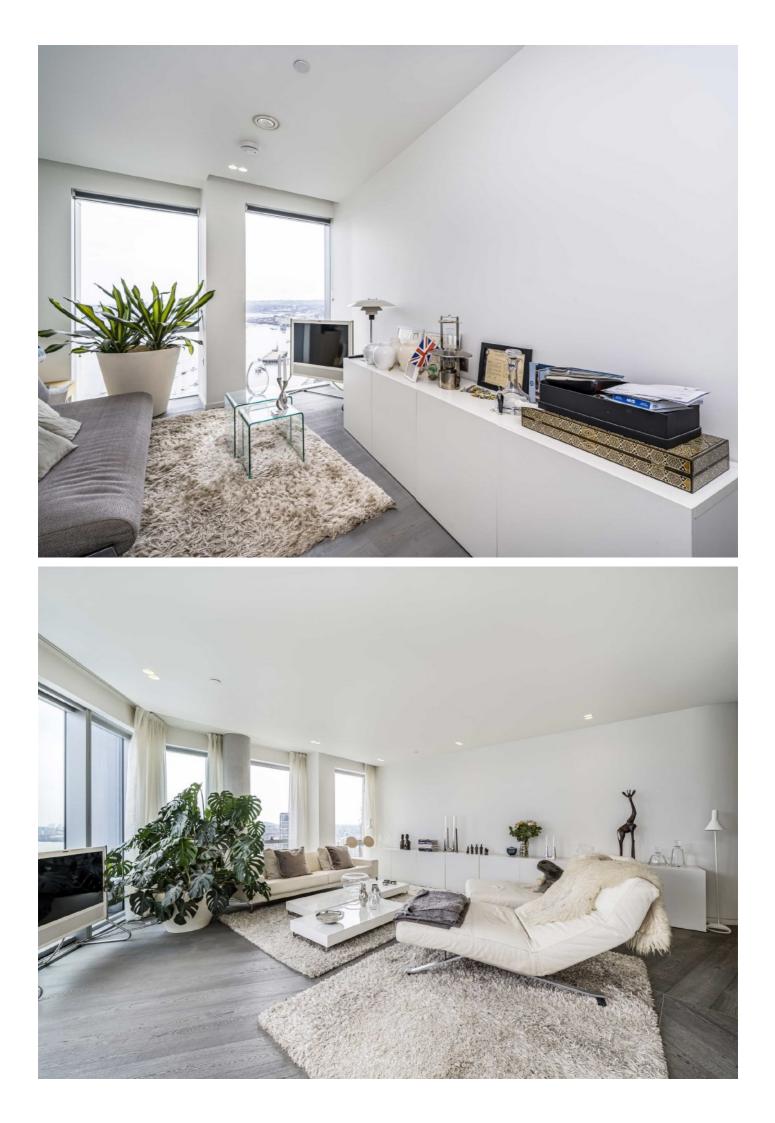

## Cutter Lane, SE10 £1,700,000

A luxurious three double bedrooms two bathrooms apartment with a private terrace and amazing views across the River Thames. The prestigious building is designed by by Design Haus Liberty, the interiors have been inspired by Greenwich Peninsula's unique waterflanked position on the Thames, overlooked from the private terrace. This property further benefits from being just over 1,558 sqft.

#### Features

Amazing River Views Secure Allocated Underground Parking Access to Five Residents Roof Terraces 24 Hour Concierge Private Terrace Three Double Bedrooms