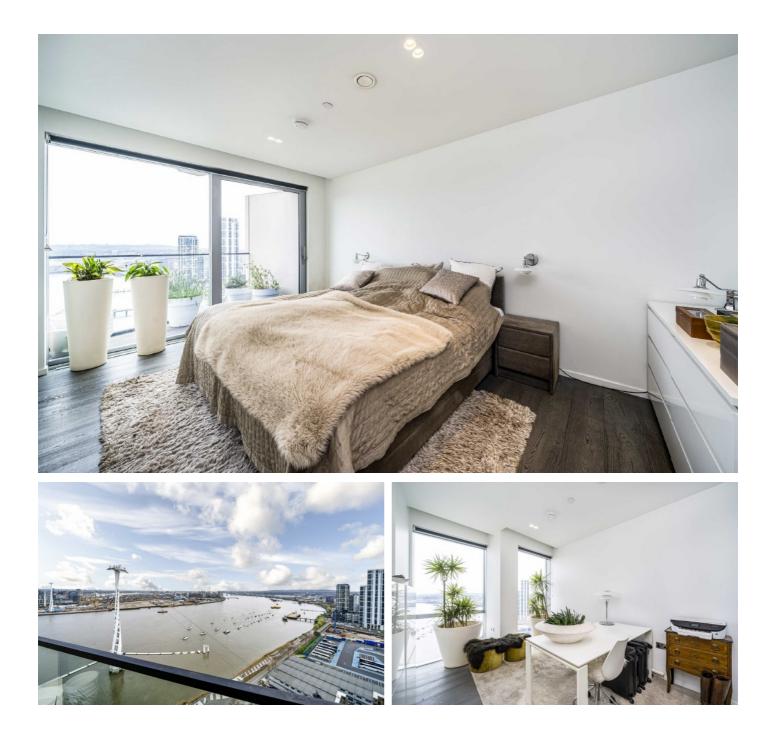

## Cutter Lane, SE10 £1,700,000

A luxurious three double bedrooms two bathrooms apartment with a private terrace and amazing views across the River Thames. The prestigious building is designed by by Design Haus Liberty, the interiors have been inspired by Greenwich Peninsula's unique waterflanked position on the Thames, overlooked from the private terrace. This property further benefits from being just over 1,558 sqft.

#### Features

Amazing River Views Secure Allocated Underground Parking Access to Five Residents Roof Terraces 24 Hour Concierge Private Terrace Three Double Bedrooms