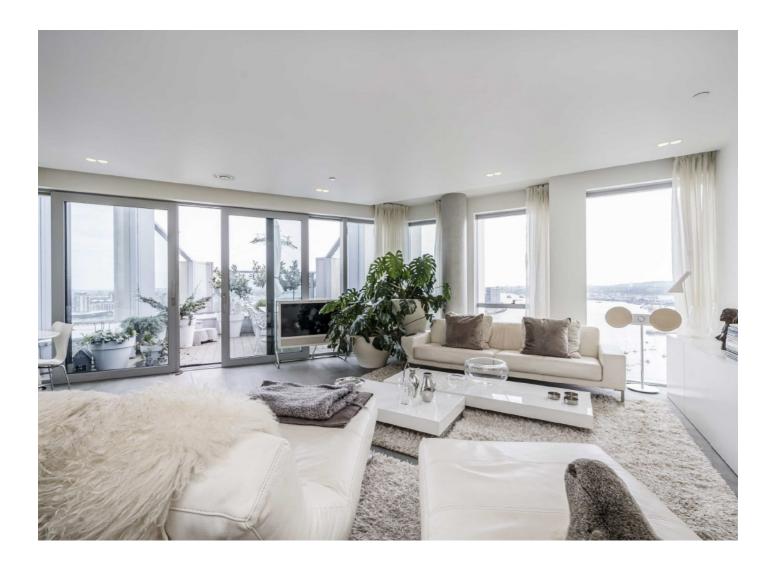

## Cutter Lane, SE10 £1,700,000

A luxurious three double bedrooms two bathrooms apartment with a private terrace and amazing views across the River Thames. The prestigious building is designed by by Design Haus Liberty, the interiors have been inspired by Greenwich Peninsula's unique waterflanked position on the Thames, overlooked from the private terrace. This property further benefits from being just over 1,558 sqft.

#### Features

Amazing River Views Secure Allocated Underground Parking Access to Five Residents Roof Terraces 24 Hour Concierge Private Terrace Three Double Bedrooms