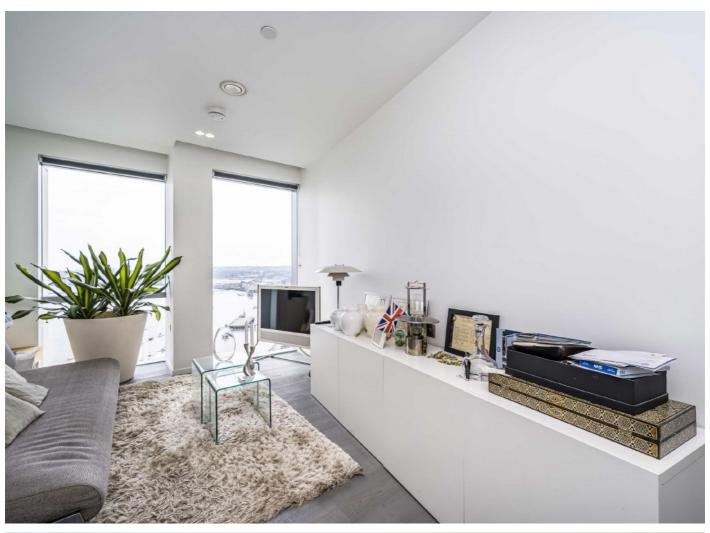

# Cutter Lane, SE10 £1,800,000

A luxurious three double bedrooms two bathrooms apartment with a private terrace and amazing views across the River Thames. The prestigious building is designed by by Design Haus Liberty, the interiors have been inspired by Greenwich Peninsula's unique waterflanked position on the Thames, overlooked from the private terrace. This property further benefits from being just over 1,558 sqft.

#### **Features**

Amazing River Views
Secure Allocated Underground
Parking
Access to Five Residents Roof
Terraces
24 Hour Concierge
Private Terrace
Three Double Bedrooms

Greenwich 020 8815 2215 dexters.co.uk