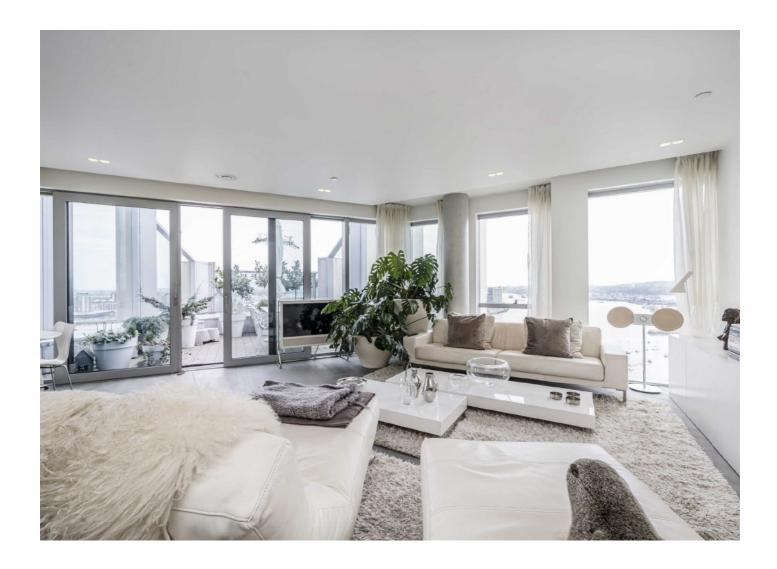

# Cutter Lane, SE10 £1,800,000

A luxurious three double bedrooms two bathrooms apartment with a private terrace and amazing views across the River Thames. The prestigious building is designed by by Design Haus Liberty, the interiors have been inspired by Greenwich Peninsula's unique waterflanked position on the Thames, overlooked from the private terrace. This property further benefits from being just over 1,558 sqft.

#### **Features**

Amazing River Views
Secure Allocated Underground
Parking
Access to Five Residents Roof
Terraces
24 Hour Concierge
Private Terrace
Three Double Bedrooms

Greenwich 020 8815 2215 dexters.co.uk