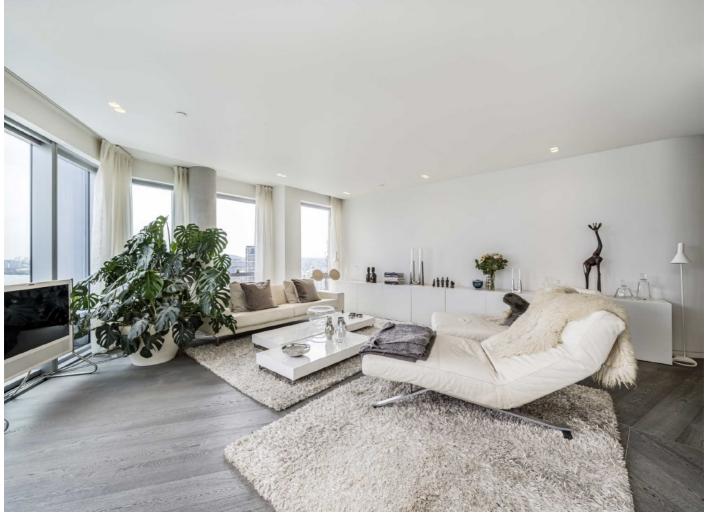

# Cutter Lane, SE10 £1,800,000

A luxurious three double bedrooms two bathrooms apartment with a private terrace and amazing views across the River Thames. The prestigious building is designed by by Design Haus Liberty, the interiors have been inspired by Greenwich Peninsula's unique waterflanked position on the Thames, overlooked from the private terrace. This property further benefits from being just over 1,558 sqft.

## Cutter Lane, SE10

No. 5 Upper Riverside, the final building to complete Greenwich Peninsula's 'Upper Riverside' neighbourhood in 2020, was designed by world-famous architects SOM.

Residents of No. 5 Upper Riverside also enjoy access to the 'Upper Riverside Club', offering access to a plethora of superb amenities including three gyms, 15th floor swimming pool, cinema, multimedia room and 24 hour concierge.