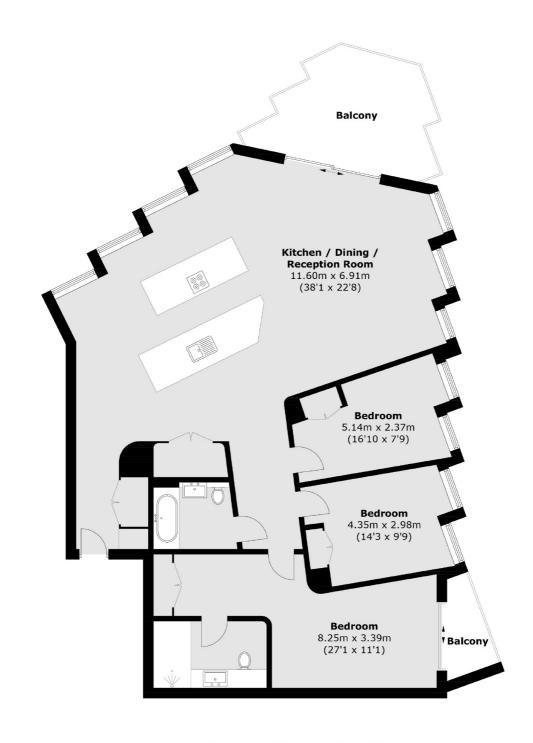

### Cutter Lane, London, SE10

Total area (approx.): 144.7 sq. m (1,557.5 sq. ft) Balcony : 14.7 sq. m (158.2 sq. ft)

Greenwich

Greenwich

020 8815 2215

London

Sales

275 Greenwich High Road