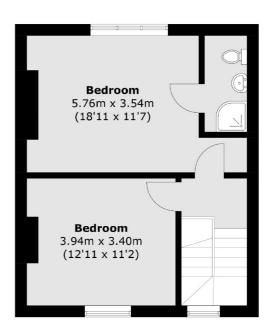

## **Dexters**









## Trafalgar Road, SE10 £600,000

A charming three/four bed bedroom split level Victorian conversion flat in a sought after location. This property have been finished to a good standard and has period features throughout. The property further benefits from a long lease and is offered to the market chain free. Further benefiting from it's own private outside space.

Trafalgar road is ideally situated close to many local amenities in the historic centre of Greenwich with Greenwich Park moments away. Public transport links include Cutty Sark DLR Station and Maze Hill National Rail Station.

## **Features**

Chain Free Period Features Ideal Purchase Long Lease Private Outside Space

Greenwich 020 8815 2215 dexters.co.uk

## Trafalgar Road, London, SE10





**First Floor** 

Greenwich

Greenwich

020 8815 2215

London

Sales

275 Greenwich High Road

**Second Floor** 

Total area (approx.): 97.0 sq. m (1,044.1 sq. ft)